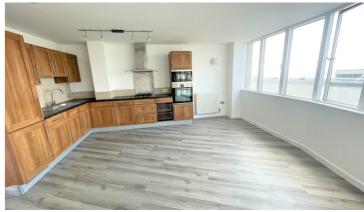

Property Café are delighted to offer to the letting market this wonderful fifth floor apartment situated in this prominent purpose built seafront block in Bexhill town centre with its array of local bars, restaurants and shopping outlets. Internally the accommodation comprises; Entrance hallway leading onto three good size double bedrooms, a master en-suite shower room with low level W.C, a family bathroom with shower over bath and low level W.C, a large hallway storage cupboard doubling up as a utility room and a large open plan lounge/diner with bespoke fitted fully equipped kitchen with oven/hob, microwave, dishwasher and fridge freezer and full glass doors that open onto the south facing balcony offering beautiful views across Bexhill seafront and promenade. The property benefits from built-in wardrobes, neutral decor and carpets, hardwood flooring, gas fired central heating, full double glazing, an audio/video security entry phone system, lift access to all floors and a secure underground allocated parking space. The property is available to let mid June and is available on a long let. A minimum annual income of £42,000 per household is required to be eligible for this property and internal viewings are highly recommended. For additional information or to arrange your internal viewing, please contact our Bexhill office on 01424 224488 Option 2.

- Bespoke integrated kitchen.
- Secure underground allocated parking.
  - Security video entry phone system.
    - Fifth floor flat with lift access.
      - Available Mid June