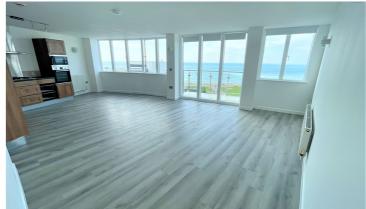

Property Café are delighted to offer to the letting market this wonderful fifth floor apartment situated in this prominent purpose built seafront block in Bexhill town centre with its array of local bars, restaurants and shopping outlets. Internally the accommodation comprises; Entrance hallway leading onto three good size double bedrooms, a master en-suite shower room with low level W.C, a family bathroom with shower over bath and low level W.C, a large hallway storage cupboard doubling up as a utility room and a large open plan lounge/diner with bespoke fitted fully equipped kitchen with oven/hob, microwave, dishwasher and fridge freezer and full glass doors that open onto the south facing balcony offering beautiful views across Bexhill seafront and promenade. The property benefits from built-in wardrobes, neutral decor and carpets, hardwood flooring, gas fired central heating, full double glazing, an audio/video security entry phone system, lift access to all floors and a secure underground allocated parking space. The property is available to let mid June and is available on a long let. A minimum annual income of £42,000 per household is required to be eligible for this property and internal viewings are highly recommended. For additional information or to arrange your internal viewing, please contact our Bexhill office on 01424 224488 Option 2.

- Three double bedrooms.
  - Beautiful sea views.
- Master bedroom En-suite shower room.
- Modern bathroom with shower over bath.
- Spacious open plan kitchen/lounge/diner.

Receptions: 1
Water Supply: Mains Supply.
Sewerage: Mains Supply.
Broadband Connection Types: FTTP.
Accessibility Types: Lift access.