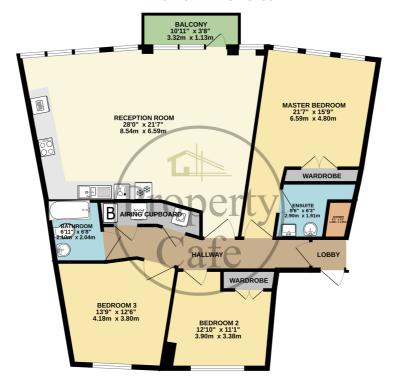

## GROUND FLOOR 1158 sq.ft. (107.6 sq.m.) approx.

TOTAL FLOOR AREA: 1158 sq.ft. (107.6 sq.m.) approx.

Whist every attempt has been made to ensure the accuracy of the floorplan contained here, measurements of doors, windows, rooms and any option lifes are approximate and no responsibility is taken for any error, omistion or mis-statement. This plan is for illustrative purposes only and should be used as such by array impropercine purchase. The services, systems and applainers shown have not been tested and no gardy impropercine purchase. The services, systems and applainers shown have not been tested and no gardy.

Property Café are delighted to offer to the letting market this wonderful fifth floor apartment situated in this prominent purpose built seafront block in Bexhill town centre with its array of local bars, restaurants and shopping outlets. Internally the accommodation comprises; Entrance hallway leading onto three good size double bedrooms, a master en-suite shower room with low level W.C, a family bathroom with shower over bath and low level W.C, a large hallway storage cupboard doubling up as a utility room and a large open plan lounge/diner with bespoke fitted fully equipped kitchen with oven/hob, microwave, dishwasher and fridge freezer and full glass doors that open onto the south facing balcony offering beautiful views across Bexhill seafront and promenade. The property benefits from built-in wardrobes, neutral decor and carpets, hardwood flooring, gas fired central heating, full double glazing, an audio/video security entry phone system, lift access to all floors and a secure underground allocated parking space. The property is available to let mid June and is available on a long let. A minimum annual income of £42,000 per household is required to be eligible for this property and internal viewings are highly recommended. For additional information or to arrange your internal viewing, please contact our Bexhill office on 01424 224488 Option 2.