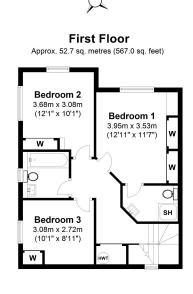

## 4 Thistledown Close, Farnham, GU10 4AG

**Ground Floor** Approx. 75.2 sq. metres (809.0 sq. feet) Family/ Dinina Room 6.10m x 4.00m (20' x 13'1") Kitchen/ **Breakfast** Room 5.40m x 3.08m (17'8" x 10'1") Lounge 5.36m x 3.55m (17'7" x 11'8") Study/ Bedroom 4 3.00m x 2.73m

Total area: approx. 127.8 sq. metres (1376.0 sq. feet)
This plan is for layout guidance only.
Measurements are for general guidance
only and must not be relied upon

ay living.

n fitted shower room. A closed bath,