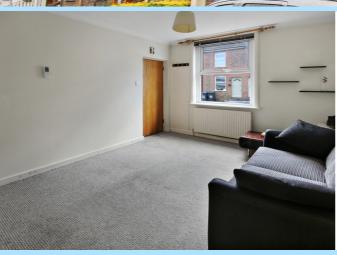

The ground floor consists of communal front door into communal entrance hall with front door into the lounge/dining room with window to the front aspect and leading onto the hall. The kitchen is set to the side aspect and has been fitted with a range of wall and base level units with areas of work surfaces, sink with drainer, integrated oven, gas hob with extractor hood above, space for fridge/freezer, washing machine and window to the side aspect. The bedroom overlooks the rear aspect and gives access to the shower room which has been fitted with shower cubicle, wash hand basin, low level W.C. and radiator.

## Accommodation

GROUND FLOOR

Ground Floor Lounge

11' 9" x 9' 11" (3.58m x 3.02m)

Kitchen

10' 7" x 7' 6" (3.23m x 2.29m)

Bedroom

9' 5" x 8' 9" (2.87m x 2.67m)