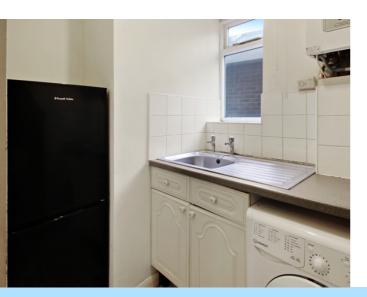

The ground floor consists of communal front door into communal entrance hall with front door into the lounge/dining room with window to the front aspect and leading onto the hall. The kitchen is set to the side aspect and has been fitted with a range of wall and base level units with areas of work surfaces, sink with drainer, integrated oven, gas hob with extractor hood above, space for fridge/freezer, washing machine and window to the side aspect. The bedroom overlooks the rear aspect and gives access to the shower room which has been fitted with shower cubicle, wash hand basin, low level W.C. and radiator.

## Accommodation

GROUND FLOOR

Ground Floor Lounge

11' 9" x 9' 11" (3.58m x 3.02m)

Kitchen

10' 7" x 7' 6" (3.23m x 2.29m)

Bedroom

9' 5" x 8' 9" (2.87m x 2.67m)