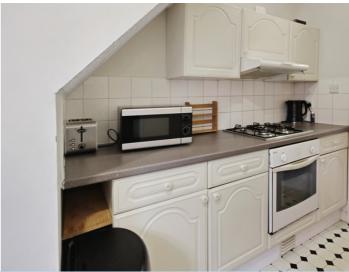

The ground floor consists of communal front door into communal entrance hall with front door into the lounge/dining room with window to the front aspect and leading onto the hall. The kitchen is set to the side aspect and has been fitted with a range of wall and base level units with areas of work surfaces, sink with drainer, integrated oven, gas hob with extractor hood above, space for fridge/freezer, washing machine and window to the side aspect. The bedroom overlooks the rear aspect and gives access to the shower room which has been fitted with shower cubicle, wash hand basin, low level W.C. and radiator.

## Accommodation

GROUND FLOOR

Ground Floor Lounge

11' 9" x 9' 11" (3.58m x 3.02m)

Kitchen

10' 7" x 7' 6" (3.23m x 2.29m)

Bedroom

9' 5" x 8' 9" (2.87m x 2.67m)