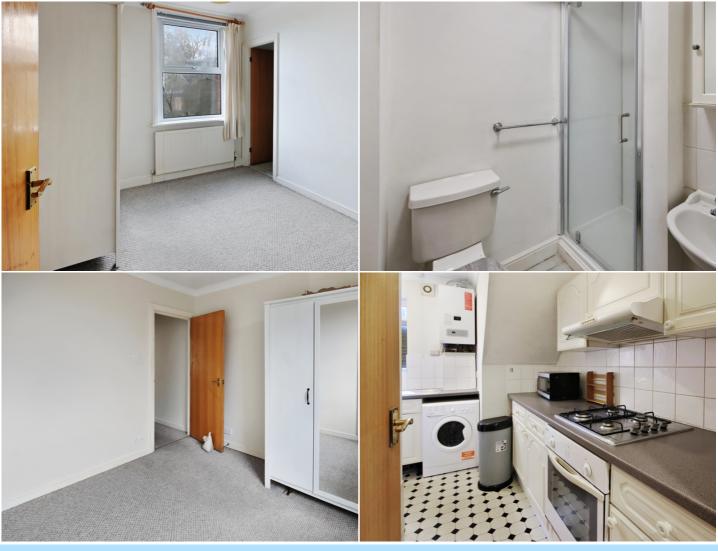

The ground floor consists of communal front door into communal entrance hall with front door into the lounge/dining room with window to the front aspect and leading onto the hall. The kitchen is set to the side aspect and has been fitted with a range of wall and base level units with areas of work surfaces, sink with drainer, integrated oven, gas hob with extractor hood above, space for fridge/freezer, washing machine and window to the side aspect. The bedroom overlooks the rear aspect and gives access to the shower room which has been fitted with shower cubicle, wash hand basin, low level W.C. and radiator.

## Accommodation

GROUND FLOOR

Ground Floor Lounge

11' 9" x 9' 11" (3.58m x 3.02m)

Kitchen

10' 7" x 7' 6" (3.23m x 2.29m)

Bedroom

9' 5" x 8' 9" (2.87m x 2.67m)

Shower Room

6' 9" x 4' 8" (2.06m x 1.42m)

wrists every attempt nes been made to ensure the accuracy of the thooptan contained here, measurement of doors, windows, comes and any other items are approximate and no respinishilly is taken for any error omission or mis-statement. This plan is for libustrative purposes only and should be used as such by any prospective purchaser. The services, systems and appliances shown have not been tested and no guarante as to their operability or efficiency can be given. Made with Netecox (2024)