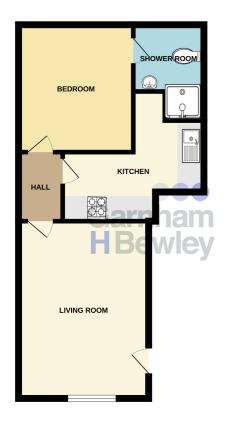

## Accommodation

GROUND FLOOR

Ground Floor Lounge

11' 9" x 9' 11" (3.58m x 3.02m)

Kitchen

10' 7" x 7' 6" (3.23m x 2.29m)

Bedroom

9' 5" x 8' 9" (2.87m x 2.67m)

Shower Room

6' 9" x 4' 8" (2.06m x 1.42m)

wrists every attempt nes been made to ensure the accuracy of the thooptan contained here, measurement of doors, windows, comes and any other items are approximate and no respinishilly is taken for any error omission or mis-statement. This plan is for libustrative purposes only and should be used as such by any prospective purchaser. The services, systems and appliances shown have not been tested and no guarante as to their operability or efficiency can be given. Made with Netecox (2024)