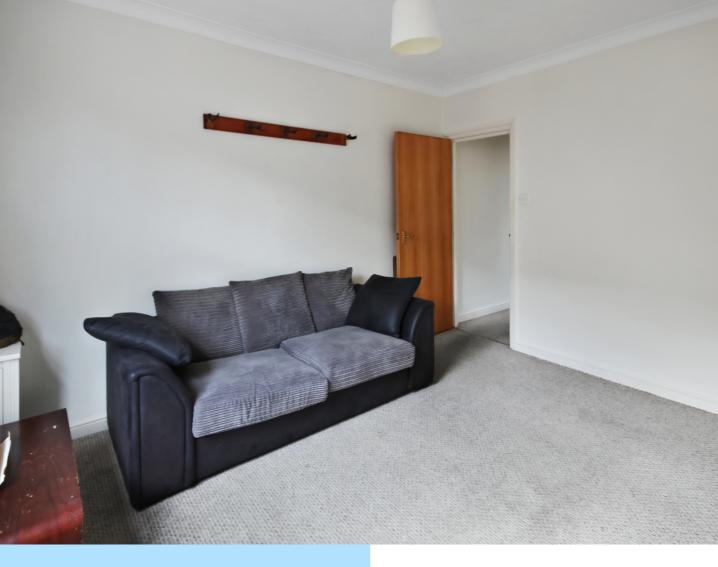

## Accommodation

GROUND FLOOR

Ground Floor Lounge

11' 9" x 9' 11" (3.58m x 3.02m)

Kitchen

10' 7" x 7' 6" (3.23m x 2.29m)

Bedroom

9' 5" x 8' 9" (2.87m x 2.67m)