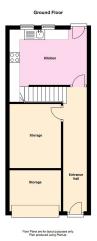

## **Ground Floor**

#### **Entrance Hall**

Leading to:

## Part Converted Garage/Store Room

#### **Kitchen Diner**

12' 3" x 8' 9" (3.73m x 2.67m)