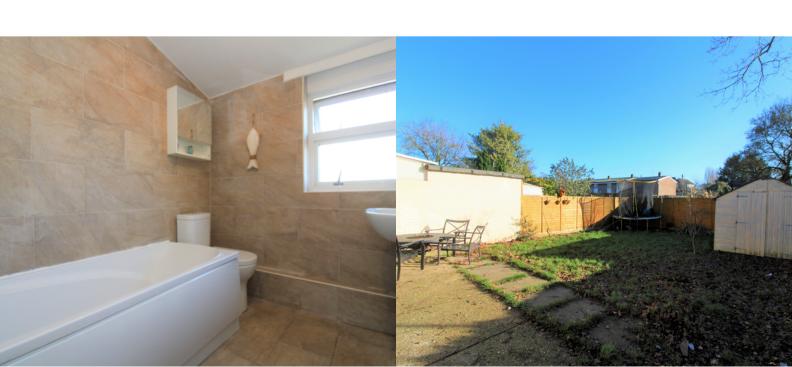

### **BATHROOM**

2.51m x 1.86m (8' 3" x 6' 1")

Fully tiled bathroom with side panel bath, wall mounted shower and glass shower screen. Low level W/C, wash hand basin and heated towel rail. Window to the front aspect.

## **REAR GARDEN**

Fully enclosed rear garden, mainly laid to lawn. Brick built storage.

GROUND FLOOR

FIRST FLOOR

Stevenage 15, Ashdown Road, Stevenage, SG2 8TY 01438 572020 linzi.davis@kalmestateagents.co.uk