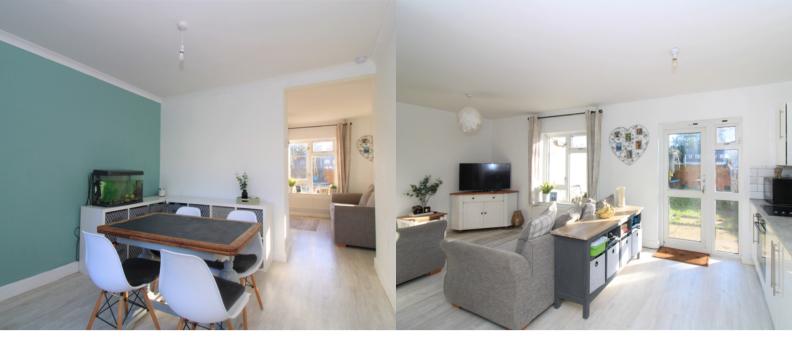

### FRONT RECEPTION ROOM

3.11m x 3.39m (10' 2" x 11' 1")

Currently used as the dining room, with space for a good size table. Window to the front aspect. Radiator.

# **OPEN PLAN LOUNGE/KITCHEN**

4.71m x 5.98m (15' 5" x 19' 7")

Open plan 'L' Shaped living space that is currently used as the lounge area and kitchen. The white gloss kitchen has a range of eye level and base units with integrated oven and hob, space and plumbing for a washing machine and an American Fridge Freezer.

Doors from the kitchen to the cloakroom and metre cupboard.

Door opening to the rear garden and window to the rear aspect.