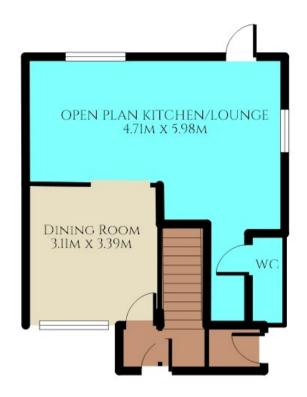

### **ENTRANCE HALLWAY**

Door to the dining room. Stairs to the first floor.

### FRONT RECEPTION ROOM

3.11m x 3.39m (10' 2" x 11' 1")

Currently used as the dining room, with space for a good size table. Window to the front aspect. Radiator.

# **OPEN PLAN LOUNGE/KITCHEN**

4.71m x 5.98m (15' 5" x 19' 7")

Open plan 'L' Shaped living space that is currently used as the lounge area and kitchen. The white gloss kitchen has a range of eye level and base units with integrated oven and hob, space and plumbing for a washing machine and an American Fridge Freezer.

Doors from the kitchen to the cloakroom and metre cupboard.

Door opening to the rear garden and window to the rear aspect.

### **DOWNSTAIRS WC**

1.49m x 0.87m (4' 11" x 2' 10") Low level W/C and wash hand basin.