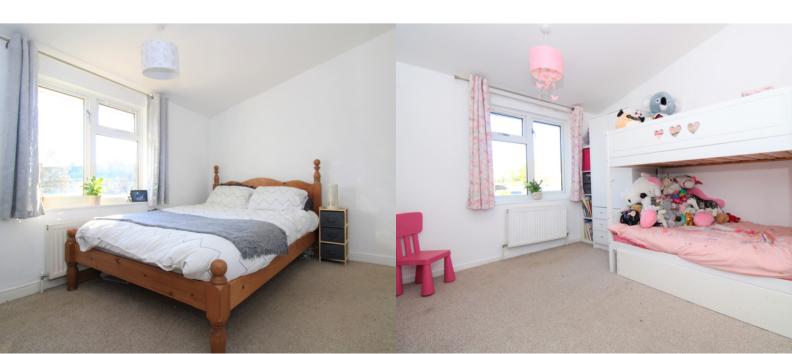

### **BEDROOM ONE**

 $3.99m \times 2.69m (13' 1" \times 8' 10")$ Measurements lead up to the full length fitted wardrobes. Double bedroom, window to the rear aspect and radiator.

### **BEDROOM TWO**

3.25m x 3.10m (10' 8" x 10' 2")

Double bedroom with window to the front aspect and radiator.

### **BEDROOM THREE**

3.46m x 1.92m (11' 4" x 6' 4")

Single bedroom with window to the rear aspect and radiator.