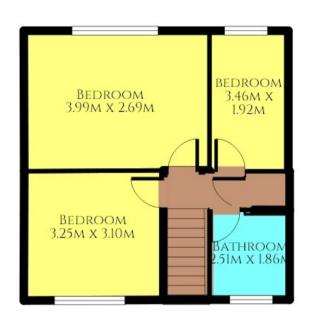

## FIRST FLOOR LANDING

Doors to all bedrooms and bathroom. Large storage cupboard housing the Combination Boiler.

### **BEDROOM ONE**

 $3.99m \times 2.69m (13' 1" \times 8' 10")$ Measurements lead up to the full length fitted wardrobes. Double bedroom, window to the rear aspect and radiator.

### **BEDROOM TWO**

3.25m x 3.10m (10' 8" x 10' 2")

Double bedroom with window to the front aspect and radiator.

### **BEDROOM THREE**

3.46m x 1.92m (11' 4" x 6' 4")

Single bedroom with window to the rear aspect and radiator.

### **BATHROOM**

2.51m x 1.86m (8' 3" x 6' 1")

Fully tiled bathroom with side panel bath, wall mounted shower and glass shower screen. Low level W/C, wash hand basin and heated towel rail. Window to the front aspect.