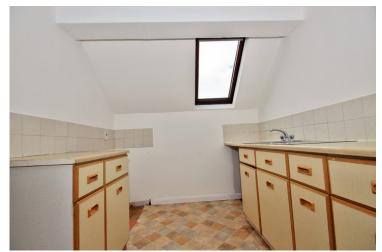

#### **Kitchen**

 $8'3" \times 7'8"$  (2.51 m x 2.34m) Wall and base units, roll edge worktop, wall mounted boiler, stainless steel sink, and drainer, Velux window to rear