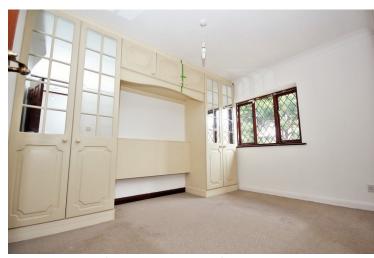

#### **Bedroom One**

11'3" x 9'3" (3.43m x 2.82m) Radiator, window to front

#### **Bedroom Two**

11'3" x 9'3" (3.43m x 2.82m) Radiator, two Velux windows to rear