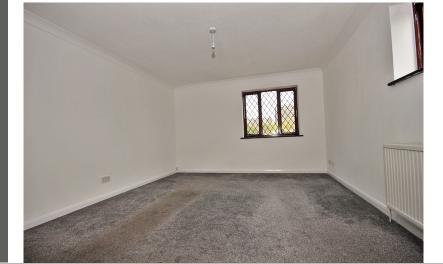

#### **Bedroom One**

11'3" x 9'3" (3.43m x 2.82m) Radiator, window to front

#### **Bedroom Two**

11'3" x 9'3" (3.43m x 2.82m) Radiator, two Velux windows to rear