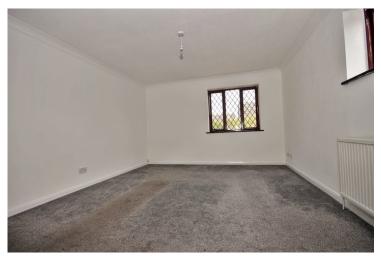

#### **Bedroom One**

11'3" x 9'3" (3.43m x 2.82m) Radiator, window to front

#### **Bedroom Two**

11'3" x 9'3" (3.43m x 2.82m) Radiator, two Velux windows to rear