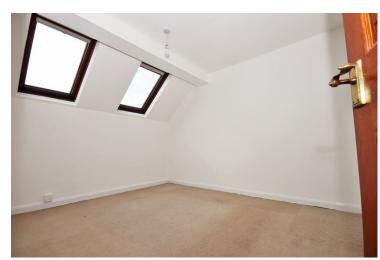

#### **Bedroom Two**

11'3" x 9'3" (3.43m x 2.82m) Radiator, two Velux windows to rear