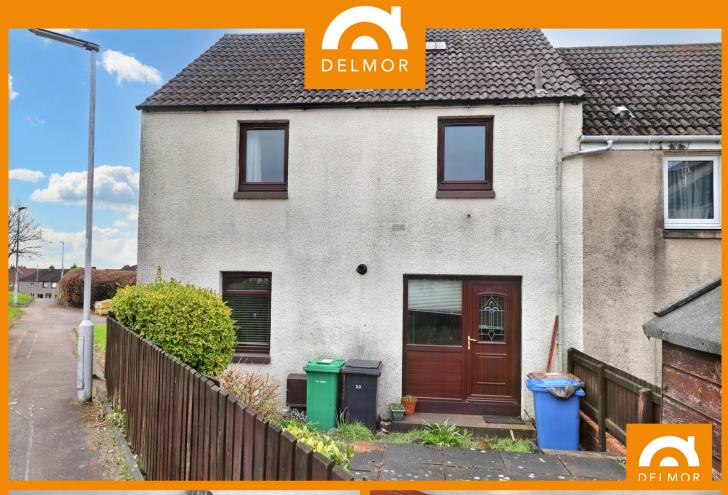

## 23 Balmaise, Leven, Fife, KY8 5AR

## PROPERTY DETAILS

This is a spacious end-terrace villa enjoying an excellent location
fronting onto a pleasant footpath with vehicle access to the rear. Well
place for a host of amenities including local shops and easy access to
the town centre, beach, schools and super markets. Ground floor offers
a large Lounge, well fitted modern kitchen and a WC compartment.
Upstairs there are three double bedrooms and the recently upgraded
Shower Room. The house is well supplied with storage space with
cupboards in many areas and a range of fitted furniture in the main
bedroom. Gardens to both the front and rear of the property. Viewing is strictly by appointment.

## **KEY FEATURES**

- Spacious End-Terrace Villa
- Three Bedrooms and Large Lounge
- Attractive Modern Shower Room
- Excellent fitted Kitchen
  - Downstairs WC
- Gardens to Front & Rear of the property
- Well placed for Local Amenities
- Close to a host of Travel Routes