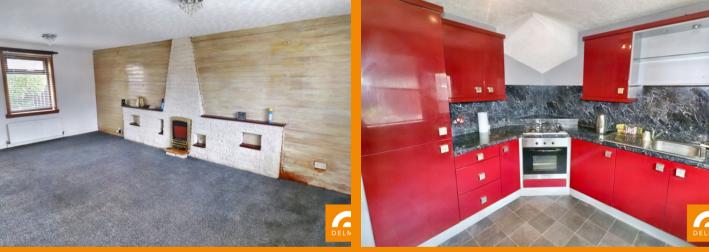

## PROPERTY DETAILS

This is a spacious end-terrace villa enjoying an excellent location
fronting onto a pleasant footpath with vehicle access to the rear. Well
place for a host of amenities including local shops and easy access to
the town centre, beach, schools and super markets. Ground floor offers
a large Lounge, well fitted modern kitchen and a WC compartment.
Upstairs there are three double bedrooms and the recently upgraded
Shower Room. The house is well supplied with storage space with
cupboards in many areas and a range of fitted furniture in the main
bedroom. Gardens to both the front and rear of the property. Viewing is strictly by appointment.

## **KEY FEATURES**

- Spacious End-Terrace Villa
- Three Bedrooms and Large Lounge
- Attractive Modern Shower Room
- Excellent fitted Kitchen
  - Downstairs WC
- Gardens to Front & Rear of the property
- Well placed for Local Amenities
- Close to a host of Travel Routes