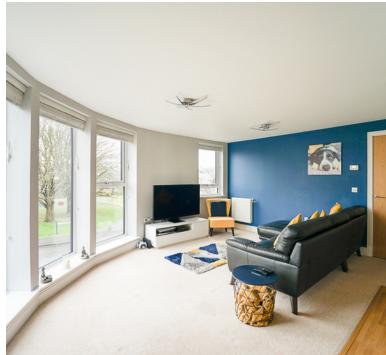

#### Living Room/Kitchen

18' 4" x 17' 6" (5.59m x 5.33m) Fantastic UPVC double glazed curved windows with front aspect, two radiators, range of wall to base units inset stainless steel sink and drainer, integrated fridge and freezer, integrated dish washer, integrated four ring gas hob with oven under and extractor fan over.