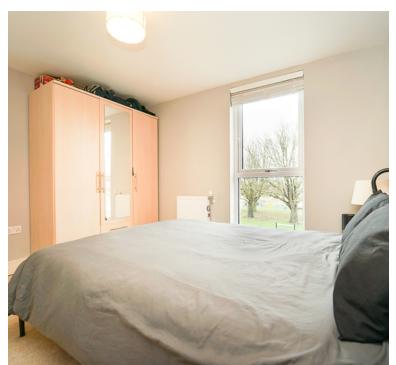

## Bedroom

11' 6" x 9' 9" (3.51m x 2.97m) UPVC double glazed window with side aspect, radiator.