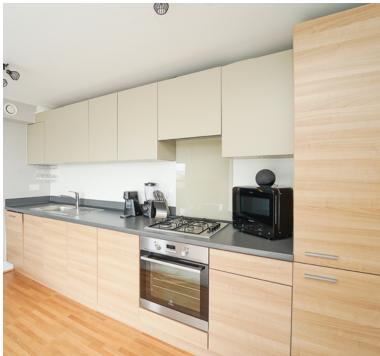

#### Living Room/Kitchen

18' 4" x 17' 6" (5.59m x 5.33m) Fantastic UPVC double glazed curved windows with front aspect, two radiators, range of wall to base units inset stainless steel sink and drainer, integrated fridge and freezer, integrated dish washer, integrated four ring gas hob with oven under and extractor fan over.