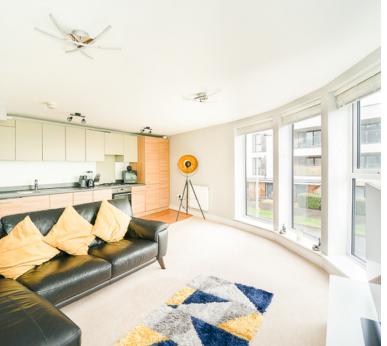

#### Living Room/Kitchen

18' 4" x 17' 6" (5.59m x 5.33m) Fantastic UPVC double glazed curved windows with front aspect, two radiators, range of wall to base units inset stainless steel sink and drainer, integrated fridge and freezer, integrated dish washer, integrated four ring gas hob with oven under and extractor fan over.