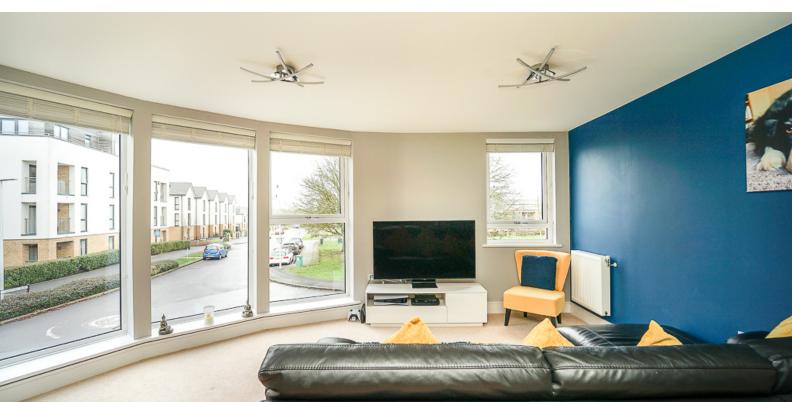

#### Living Room/Kitchen

18' 4" x 17' 6" (5.59m x 5.33m) Fantastic UPVC double glazed curved windows with front aspect, two radiators, range of wall to base units inset stainless steel sink and drainer, integrated fridge and freezer, integrated dish washer, integrated four ring gas hob with oven under and extractor fan over.