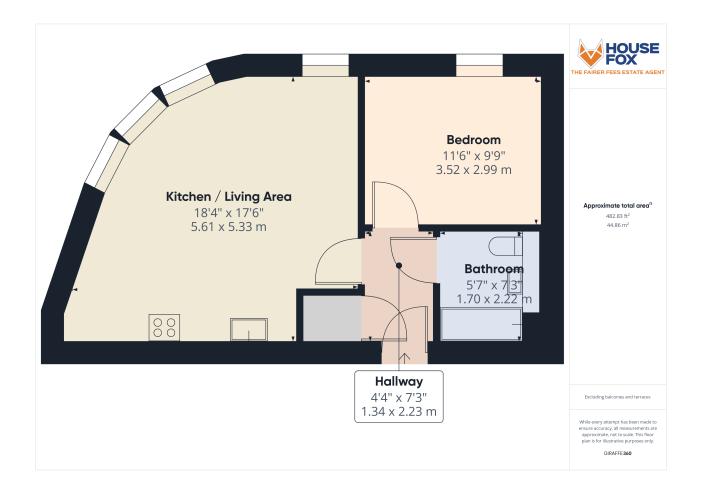

#### Living Room/Kitchen

18' 4" x 17' 6" (5.59m x 5.33m) Fantastic UPVC double glazed curved windows with front aspect, two radiators, range of wall to base units inset stainless steel sink and drainer, integrated fridge and freezer, integrated dish washer, integrated four ring gas hob with oven under and extractor fan over.

## Bedroom

11' 6" x 9' 9" (3.51m x 2.97m) UPVC double glazed window with side aspect, radiator.

## Bathroom

5' 7" x 7' 3" (1.70m x 2.21m) Low level WC, wash hand basin, bath with fitted shower attachment above and shower screen, heated towel rail.