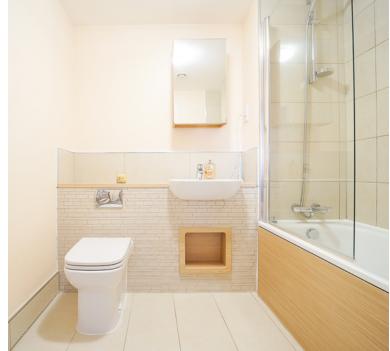

## Bathroom

5' 7" x 7' 3" (1.70m x 2.21m) Low level WC, wash hand basin, bath with fitted shower attachment above and shower screen, heated towel rail.