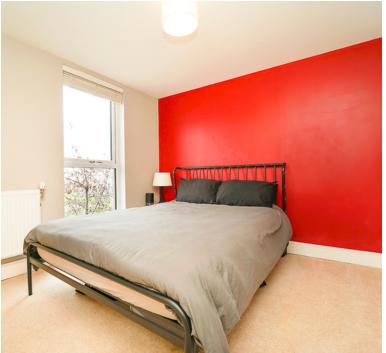

## Bedroom

11' 6" x 9' 9" (3.51m x 2.97m) UPVC double glazed window with side aspect, radiator.