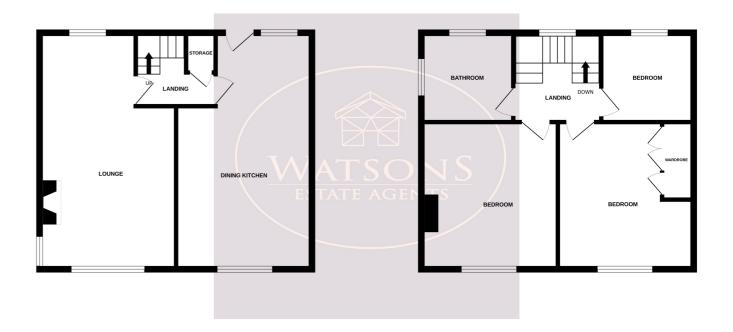

## **Ground Floor**

# **Dining Kitchen**

5.69m x 3.73m (18' 8" x 12' 3") A range of matching farmhouse style wall & base units with worksurfaces incorporating an inset 1.5 bowl sink & drainer unit. Integrated appliances including electric oven and hob with extractor over. Plumbing for washing machine and dishwasher. UPVC double glazed entrance door, character ceiling beams, two radiators and tiled floor. UPVC double glazed windows to the front and rear, door to the inner hall.

### **Inner Hall**

Built in storage cupboard, doors to the lounge and dining kitchen, stairs to the first floor.

### Lounge

 $5.64 \mathrm{m} \times 3.74 \mathrm{m}$  (18' 6" x 12' 3") UPVC double glazed window with open views to the front , windows to the side and rear. Feature fireplace with real flame gas fire, 2 radiators, laminate wood flooring and character ceiling beams.

# **First Floor**

#### Landing

UPVC double glazed window to the rear, access to the attic, doors to all bedrooms and the bathroom.

## **Bedroom 1**

3.78m x 3.4m (12' 5" x 11' 2") UPVC double glazed window with open views to the front, radiator, and laminate wood flooring.

GROUND FLOOR 1ST FLOOR

Whilst every attempt has been made to ensure the accuracy of the floorplan contained here, measurement of doors, windows, nooms and any other items are approximate and no responsibility is taken for any error, omission or mis-statement. This plan is for illustrative purposes only and should be used as such by any prospective purchaser. The services, systems and appliances shown have not been tested and no guarante as to their operability or efficiency can be given.

### Bedroom 2

3.74m x 3.34m (12' 3" x 10' 11") UPVC double glazed window with open views to the front, radiator, laminate wood flooring and fitted wardrobes

### **Bedroom 3**

2.57m x 2.1m (8' 5" x 6' 11") UPVC double glazed window to the rear, laminate wood flooring, radiator and fitted wardrobe.

### **Bathroom**

White 3 piece suite comprising wc, vanity sink unit and panelled bath with mains fed shower over. Chrome heated towel rail, ceiling spotlights, extractor fan, fully tiled walls, tiled floor and obscured uPVC double glazed windows to the side and rear.