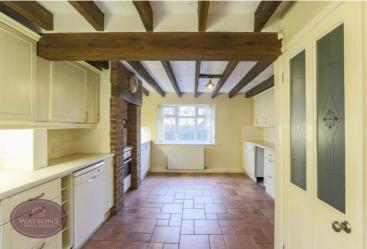

# **Dining Kitchen**

5.69m x 3.73m (18' 8" x 12' 3") A range of matching farmhouse style wall & base units with worksurfaces incorporating an inset 1.5 bowl sink & drainer unit. Integrated appliances including electric oven and hob with extractor over. Plumbing for washing machine and dishwasher. UPVC double glazed entrance door, character ceiling beams, two radiators and tiled floor. UPVC double glazed windows to the front and rear, door to the inner hall.