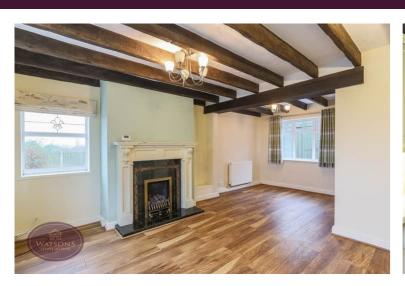

### Lounge

 $5.64 \mathrm{m} \times 3.74 \mathrm{m}$  (18' 6" x 12' 3") UPVC double glazed window with open views to the front , windows to the side and rear. Feature fireplace with real flame gas fire, 2 radiators, laminate wood flooring and character ceiling beams.