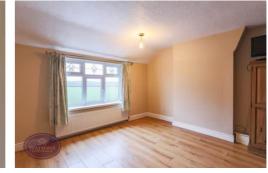

### Lounge

 $5.64 \mathrm{m} \times 3.74 \mathrm{m}$  (18' 6" x 12' 3") UPVC double glazed window with open views to the front , windows to the side and rear. Feature fireplace with real flame gas fire, 2 radiators, laminate wood flooring and character ceiling beams.