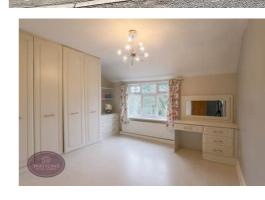

### Bedroom 2

3.74m x 3.34m (12' 3" x 10' 11") UPVC double glazed window with open views to the front, radiator, laminate wood flooring and fitted wardrobes