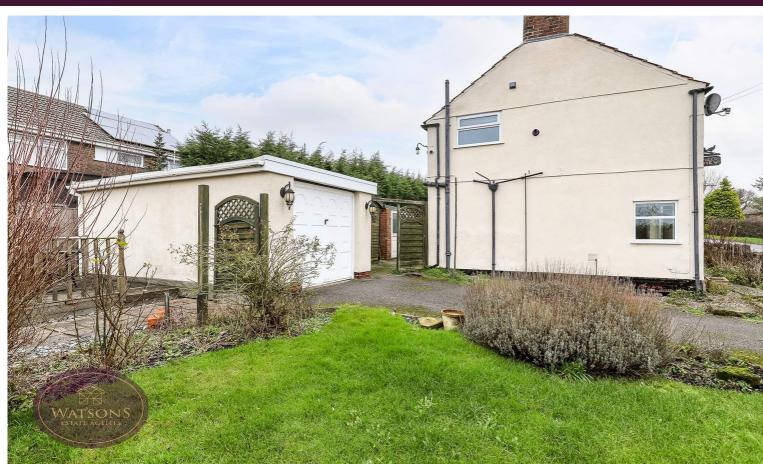

#### **Outside**

The front of the property is enclosed by brick walls and comprises flower bed borders with a range of plants and shrubs, turfed lawn, tarmacadam driveway leading to the detached garage fitted with power, lighting and up & over door. The landscaped rear garden is enclosed by timber fencing to the perimeter with gated access to the side and comprises paved patio, timber decking, timber shed and brick built outhouse.