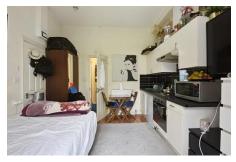

### **Ground Floor:**

Four Separate Studios: Comprising: One room with fitted kitchen and ensuite shower room/WC.

<u>Unit 1:</u> 14'7" x 13'0" (4.5m x 4.0m).

**Unit 2:** 14'4" x 8'11" (4.4m x 2.7m).

<u>Unit 3:</u> 16'6" x 6'11" (5.0m x 2.1m).

**Unit 4:** 11'4" x 10'8" (3.5m x 3.3m).