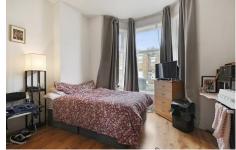

### **Ground Floor:**

Four Separate Studios: Comprising: One room with fitted kitchen and ensuite shower room/WC.

<u>Unit 1:</u> 14'7" x 13'0" (4.5m x 4.0m).

**Unit 2:** 14'4" x 8'11" (4.4m x 2.7m).

<u>Unit 3:</u> 16'6" x 6'11" (5.0m x 2.1m).

**Unit 4:** 11'4" x 10'8" (3.5m x 3.3m).