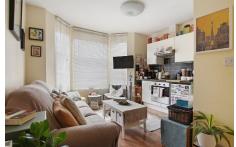

#### **First Floor:**

3 units comprising of two units to rear of split level accommodation over first and second floors comprising two x 1 bedroom flats with fitted kitchens and own shower rooms and a third unit to the front of the property which comprises living room/kitchen, bedroom, shower room and WC.