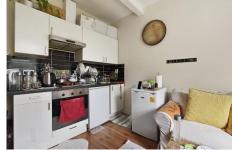

#### **First Floor:**

3 units comprising of two units to rear of split level accommodation over first and second floors comprising two x 1 bedroom flats with fitted kitchens and own shower rooms and a third unit to the front of the property which comprises living room/kitchen, bedroom, shower room and WC.