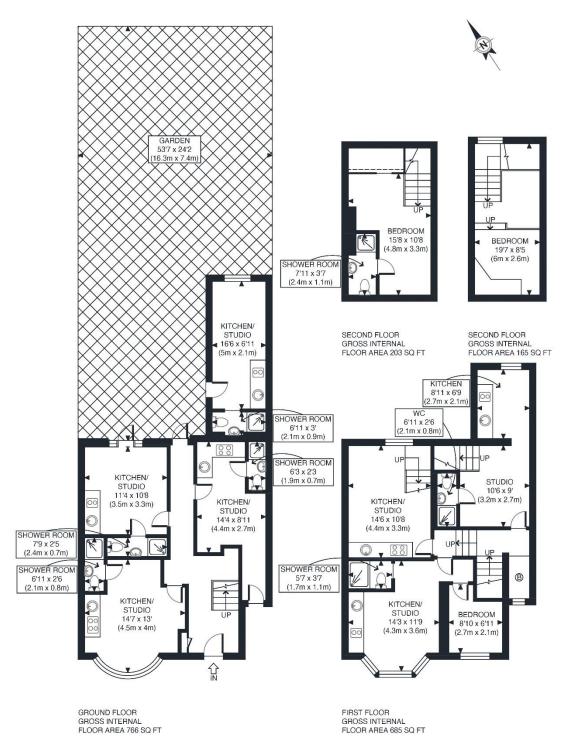

#### LANSDOWNE GROVE, NEASDEN, LONDON, NW10 1PR (CONTINUED)

The accommodation is arranged as follows:

### **Ground Floor:**

Four Separate Studios: Comprising: One room with fitted kitchen and ensuite shower room/WC.

<u>Unit 1:</u> 14'7" x 13'0" (4.5m x 4.0m).

**Unit 2:** 14'4" x 8'11" (4.4m x 2.7m).

<u>Unit 3:</u> 16'6" x 6'11" (5.0m x 2.1m).

**Unit 4:** 11'4" x 10'8" (3.5m x 3.3m).

#### **First Floor:**

3 units comprising of two units to rear of split level accommodation over first and second floors comprising two x 1 bedroom flats with fitted kitchens and own shower rooms and a third unit to the front of the property which comprises living room/kitchen, bedroom, shower room and WC.

Please see the attached floor plan for further information on the layout of the flats.

PRICE: \_\_\_ £750,000 \_\_\_\_ FREEHOLD

## LANSDOWNE GROVE, NEASDEN, LONDON, NW10 1PR (CONTINUED)

APPROX. GROSS INTERNAL FLOOR AREA 1819 SQ FT / 169 SQM

Disclaimer: Floor plan measurements are approximate and are for illustrative purposes only. 
While we do not doubt the floor plan accuracy and completeness, you or your advisors should conduct a careful, independent investigation of the property in respect of monetary valuation