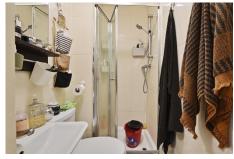

### **Ground Floor:**

Four Separate Studios: Comprising: One room with fitted kitchen and ensuite shower room/WC.

<u>Unit 1:</u> 14'7" x 13'0" (4.5m x 4.0m).

**Unit 2:** 14'4" x 8'11" (4.4m x 2.7m).

<u>Unit 3:</u> 16'6" x 6'11" (5.0m x 2.1m).