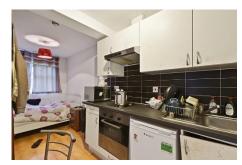

### **Ground Floor:**

Four Separate Studios: Comprising: One room with fitted kitchen and ensuite shower room/WC.

<u>Unit 1:</u> 14'7" x 13'0" (4.5m x 4.0m).

**Unit 2:** 14'4" x 8'11" (4.4m x 2.7m).

<u>Unit 3:</u> 16'6" x 6'11" (5.0m x 2.1m).

**Unit 4:** 11'4" x 10'8" (3.5m x 3.3m).