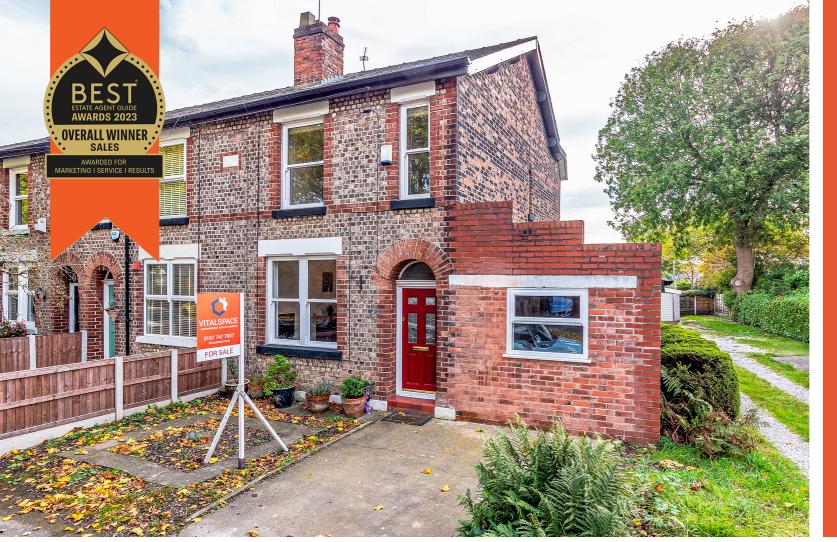

## Moorside Road, Urmston, M41 5RJ

\*\*VIDEO TOUR\*\* - \*\*DRIVEWAY AND GARDEN\*\* - VITALSPACE ESTATE AGENTS are pleased to offer for sale this charming and deceptively spacious extended period home located on the ever popular Moorside Road. Situated in an excellent location, convenient for a range of amenities such as Urmston town centre and Trafford General Hospital. In further detail this attractive period mid terrace property briefly comprises; a welcoming entrance hallway, a spacious living room with a feature log burning fire, a well proportioned dining room with double doors leading out into the rear courtyard and an modern fitted kitchen with a range of modern wall and base units with a useful utility room beyond. A versatile third reception room can also be found on the ground floor, ideal for use as a bedroom or sitting room serviced by a newly installed en-suite shower room. On the first floor, there are two double bedrooms, the master bedroom spans the entire width of the property whilst the second bedroom is still an impressive 14ft x 9ft and overlooks the rear garden. A contemporary four piece bathroom including a rolltop bath and a separate shower cubicle can also be found on the first floor level. Externally to the front of the property, a driveway provides off road parking whilst to the rear, an enclosed paved and gated courtyard can be found which leads into a shaped south facing lawned garden. An internal inspection is highly recommended as we feel this property will be exceptionally popular. Contact VitalSpace Estate Agents for additional information or to arrange an internal inspection.

## **Features**

- Two/Three bedrooms
- End period terrace
- Extended accommodation
- Immaculate condition
- uPVC sash windows
- Driveway parking
- Garden and courtyard
- Desirable location
- Four piece bathroom
- Viewing essential