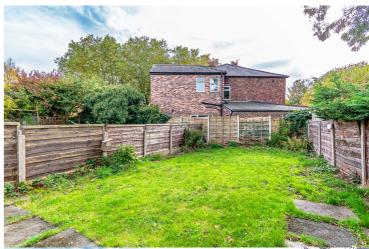

## Moorside Road, Urmston, M41 5RJ

\*\*VIDEO TOUR\*\* - \*\*DRIVEWAY AND GARDEN\*\* - VITALSPACE ESTATE AGENTS are pleased to offer for sale this charming and deceptively spacious extended period home located on the ever popular Moorside Road. Situated in an excellent location, convenient for a range of amenities such as Urmston town centre and Trafford General Hospital. In further detail this attractive period mid terrace property briefly comprises; a welcoming entrance hallway, a spacious living room with a feature log burning fire, a well proportioned dining room with double doors leading out into the rear courtyard and an modern fitted kitchen with a range of modern wall and base units with a useful utility room beyond. A versatile third reception room can also be found on the ground floor, ideal for use as a bedroom or sitting room serviced by a newly installed en-suite shower room. On the first floor, there are two double bedrooms, the master bedroom spans the entire width of the property whilst the second bedroom is still an impressive 14ft x 9ft and overlooks the rear garden. A contemporary four piece bathroom including a rolltop bath and a separate shower cubicle can also be found on the first floor level. Externally to the front of the property, a driveway provides off road parking whilst to the rear, an enclosed paved and gated courtyard can be found which leads into a shaped south facing lawned garden. An internal inspection is highly recommended as we feel this property will be exceptionally popular. Contact VitalSpace Estate Agents for additional information or to arrange an internal inspection.

## Frequently Asked Questions

How long have you owned the property for? Since 2020

Tenure: Freehold

When was the property last rewired? Unknown

Which way does the garden face? South facing rear garden

Are there any extensions and if so when were they built? Side extension in 2022