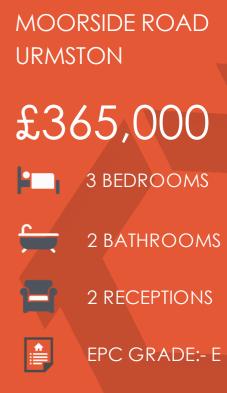

## Moorside Road, Urmston, M41 5RJ

\*\*VIDEO TOUR\*\* - \*\*DRIVEWAY AND GARDEN\*\* - VITALSPACE ESTATE AGENTS are pleased to offer for sale this charming and deceptively spacious extended period home located on the ever popular Moorside Road. Situated in an excellent location, convenient for a range of amenities such as Urmston town centre and Trafford General Hospital. In further detail this attractive period mid terrace property briefly comprises; a welcoming entrance hallway, a spacious living room with a feature log burning fire, a well proportioned dining room with double doors leading out into the rear courtyard and an modern fitted kitchen with a range of modern wall and base units with a useful utility room beyond. A versatile third reception room can also be found on the ground floor, ideal for use as a bedroom or sitting room serviced by a newly installed en-suite shower room. On the first floor, there are two double bedrooms, the master bedroom spans the entire width of the property whilst the second bedroom is still an impressive 14ft x 9ft and overlooks the rear garden. A contemporary four piece bathroom including a rolltop bath and a separate shower cubicle can also be found on the first floor level. Externally to the front of the property, a driveway provides off road parking whilst to the rear, an enclosed paved and gated courtyard can be found which leads into a shaped south facing lawned garden. An internal inspection is highly recommended as we feel this property will be exceptionally popular. Contact VitalSpace Estate Agents for additional information or to arrange an internal inspection.

## **Features**

- Two/Three bedrooms
- End period terrace
- Extended accommodation
- Immaculate condition
- uPVC sash windows
- Driveway parking
- Garden and courtyard
- Desirable location
- Four piece bathroom
- Viewing essential