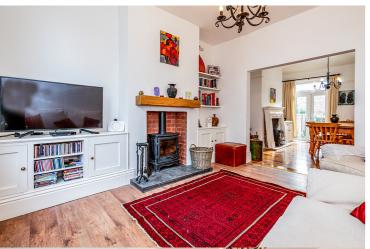

## Moorside Road, Urmston, M41 5RJ

\*\*VIDEO TOUR\*\* - \*\*DRIVEWAY AND GARDEN\*\* - VITALSPACE ESTATE AGENTS are pleased to offer for sale this charming and deceptively spacious extended period home located on the ever popular Moorside Road. Situated in an excellent location, convenient for a range of amenities such as Urmston town centre and Trafford General Hospital. In further detail this attractive period mid terrace property briefly comprises; a welcoming entrance hallway, a spacious living room with a feature log burning fire, a well proportioned dining room with double doors leading out into the rear courtyard and an modern fitted kitchen with a range of modern wall and base units with a useful utility room beyond. A versatile third reception room can also be found on the ground floor, ideal for use as a bedroom or sitting room serviced by a newly installed en-suite shower room. On the first floor, there are two double bedrooms, the master bedroom spans the entire width of the property whilst the second bedroom is still an impressive 14ft x 9ft and overlooks the rear garden. A contemporary four piece bathroom including a rolltop bath and a separate shower cubicle can also be found on the first floor level. Externally to the front of the property, a driveway provides off road parking whilst to the rear, an enclosed paved and gated courtyard can be found which leads into a shaped south facing lawned garden. An internal inspection is highly recommended as we feel this property will be exceptionally popular. Contact VitalSpace Estate Agents for additional information or to arrange an internal inspection.