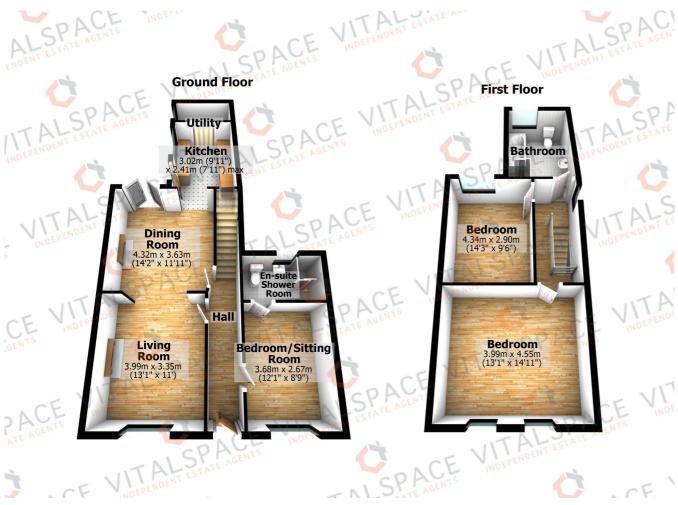

## Moorside Road, Urmston, M41 5RJ

\*\*VIDEO TOUR\*\* - \*\*DRIVEWAY AND GARDEN\*\* - VITALSPACE ESTATE AGENTS are pleased to offer for sale this charming and deceptively spacious extended period home located on the ever popular Moorside Road. Situated in an excellent location, convenient for a range of amenities such as Urmston town centre and Trafford General Hospital. In further detail this attractive period mid terrace property briefly comprises; a welcoming entrance hallway, a spacious living room with a feature log burning fire, a well proportioned dining room with double doors leading out into the rear courtyard and an modern fitted kitchen with a range of modern wall and base units with a useful utility room beyond. A versatile third reception room can also be found on the ground floor, ideal for use as a bedroom or sitting room serviced by a newly installed en-suite shower room. On the first floor, there are two double bedrooms, the master bedroom spans the entire width of the property whilst the second bedroom is still an impressive 14ft x 9ft and overlooks the rear garden. A contemporary four piece bathroom including a rolltop bath and a separate shower cubicle can also be found on the first floor level. Externally to the front of the property, a driveway provides off road parking whilst to the rear, an enclosed paved and gated courtyard can be found which leads into a shaped south facing lawned garden. An internal inspection is highly recommended as we feel this property will be exceptionally popular. Contact VitalSpace Estate Agents for additional information or to arrange an internal inspection.

## **Features**

- Two/Three bedrooms
- End period terrace
- Extended accommodation
- Immaculate condition
- uPVC sash windows
- Driveway parking
- Garden and courtyard
- Desirable location
- Four piece bathroom
- Viewing essential