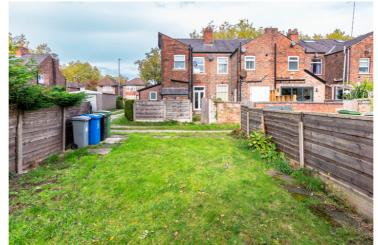

## Moorside Road, Urmston, M41 5RJ

\*\*VIDEO TOUR\*\* - \*\*DRIVEWAY AND GARDEN\*\* - VITALSPACE ESTATE AGENTS are pleased to offer for sale this charming and deceptively spacious extended period home located on the ever popular Moorside Road. Situated in an excellent location, convenient for a range of amenities such as Urmston town centre and Trafford General Hospital. In further detail this attractive period mid terrace property briefly comprises; a welcoming entrance hallway, a spacious living room with a feature log burning fire, a well proportioned dining room with double doors leading out into the rear courtyard and an modern fitted kitchen with a range of modern wall and base units with a useful utility room beyond. A versatile third reception room can also be found on the ground floor, ideal for use as a bedroom or sitting room serviced by a newly installed en-suite shower room. On the first floor, there are two double bedrooms, the master bedroom spans the entire width of the property whilst the second bedroom is still an impressive 14ft x 9ft and overlooks the rear garden. A contemporary four piece bathroom including a rolltop bath and a separate shower cubicle can also be found on the first floor level. Externally to the front of the property, a driveway provides off road parking whilst to the rear, an enclosed paved and gated courtyard can be found which leads into a shaped south facing lawned garden. An internal inspection is highly recommended as we feel this property will be exceptionally popular. Contact VitalSpace Estate Agents for additional information or to arrange an internal inspection.

## **Features**

- Two/Three bedrooms
- End period terrace
- Extended accommodation
- Immaculate condition
- uPVC sash windows
- Driveway parking
- Garden and courtyard
- Desirable location
- Four piece bathroom
- Viewing essential

## Frequently Asked Questions

How long have you owned the property for? Since 2020

Tenure: Freehold

When was the property last rewired? Unknown

Which way does the garden face? South facing rear garden

Are there any extensions and if so when were they built? Side extension in 2022