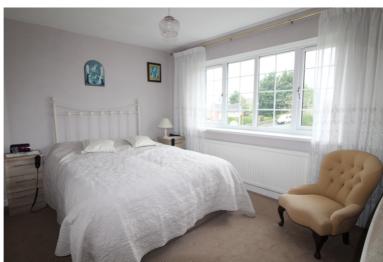

Ground Floor - Entrance hall, Cloaks/w.c., Spacious Lounge/Diner with windows to both the front and rear elevations. Dining Kitchen with a range of wall and base units, worktops, oven,hob, extrcator hood, sink, window and door to the rear.