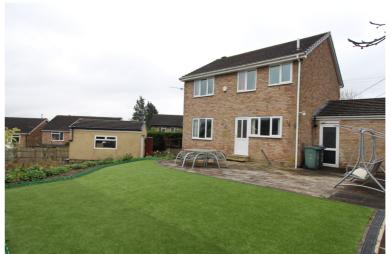

First Floor - Landing, Four bedrooms and House Shower room comprising of a shower, w.c., wash basin, window to the rear.

Gas Central Heating & Double Glazing.

Outside - Driveway, Double Garage, Underhouse Storage, Good size rear garden, Storage Shed.