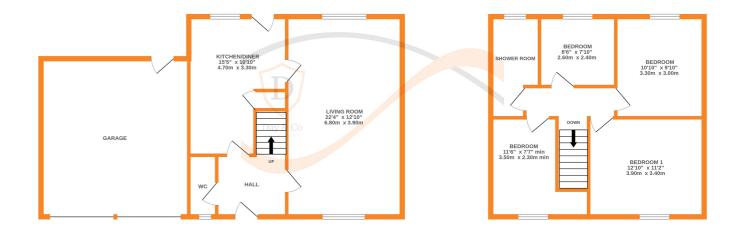

Ground Floor - Entrance hall, Cloaks/w.c., Spacious Lounge/Diner with windows to both the front and rear elevations. Dining Kitchen with a range of wall and base units, worktops, oven,hob, extrcator hood, sink, window and door to the rear.

First Floor - Landing, Four bedrooms and House Shower room comprising of a shower, w.c., wash basin, window to the rear.

Gas Central Heating & Double Glazing.

Outside - Driveway, Double Garage, Underhouse Storage, Good size rear garden, Storage Shed.

AGENTS NOTE - The seller of this property is related to a member of staff at Day & Co

EPC Rating D

GROUND FLOOR 1ST FLOOR

Whilst every attempt has been made to ensure the accuracy of the floorplan contained here, measurements of doors, windows, rooms and any other items are approximate and no responsibility is taken for any error, omission or mis-statement. This plan is for illustrative purposes only and should be used as such by any prospective purchaser. The services, systems and appliances shown have not been tested and no guarantee as to their operability or efficiency can be given.