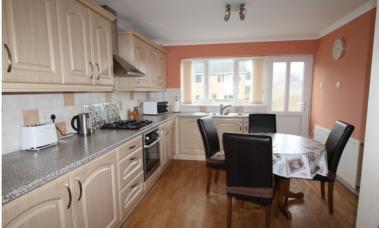

Ground Floor - Entrance hall, Cloaks/w.c., Spacious Lounge/Diner with windows to both the front and rear elevations. Dining Kitchen with a range of wall and base units, worktops, oven,hob, extrcator hood, sink, window and door to the rear.