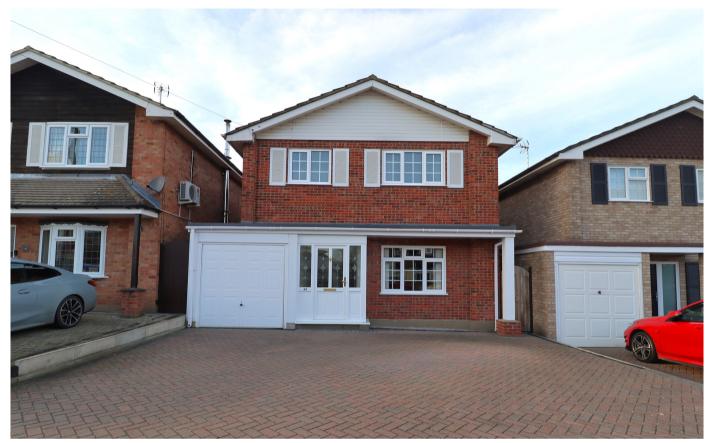

## **RAYLEIGH - £475,000**

- FOUR BEDROOM DETACHED FAMILY HOME
- GROUND FLOOR SHOWER ROOM &
   RECENLTY RENOVATED BATHROOM
- LOCAL SCHOOLS INCLUDE GROVEWOOD, WYBURNS & FITZWIMARC
- RECENTLY LAID BLOCK PAVED DRIVE FOR 3
   VEHICLES & GARAGE
- VEHICLES & GARAGE
   NO ONWARD CHAIN

- EXTENDED DOWNSTAIRS GIVING COMBINED RECEPTION SPACE OF ALMOST 40FT
- SPACIOUS KITCHEN / BREAKFAST ROOM
- HIGHLY SOUGHT AFTER NO THROUGH ROAD
   LEADING ONTO STUNNING WOODLANDS
- WESTERLY FACING LOW MAINTENANCE GARDEN