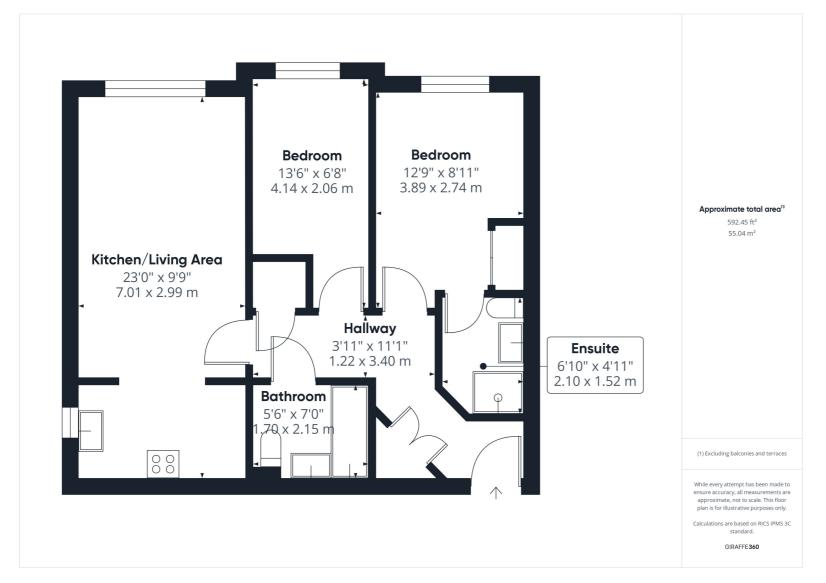

Facing over the green is this modern well presented two bedroom second floor apartment benefitting from a lease extension and no onward chain.

The property accommodation comprises entrance hall, living/dining room with open plan kitchen, primary bedroom with ensuite shower room, second bedroom and bathroom.

To the outside is allocated parking for residents.

We have been advised by the vendor that the remaining lease on the property is 170 years, with a Service Charge of £1,440 per annum and a Peppercorn Ground Rent.