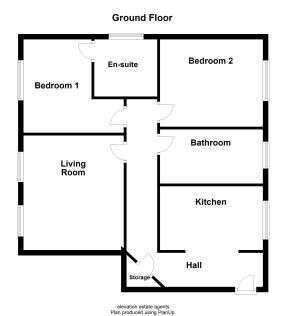

\*\* Currently rented for £1,050\*\* elevation are pleased to bring to the market a top floor apartment in Tollgate Place, off Grounds Lane in Broughton. In brief Comprising entrance hall, spacious living room and stylish fitted kitchen, Two good size bedrooms with an en-suite shower room to master in addition to a main family bathroom. The property also boasts allocated parking for one vehicle, fantastic transport links and landscaped communal gardens. Call the team today to arrange a highly recommended viewing.