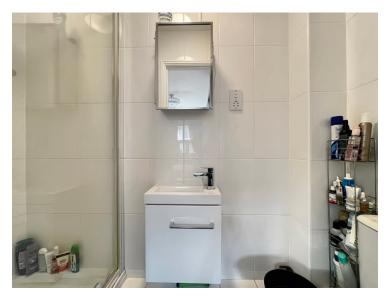

#### En Suite

Bedroom Two

10' 2" x 8' 8" (3.10m x 2.64m)

**Bedroom Three** 

9' 5" x 6' 8" (2.87m x 2.03m)