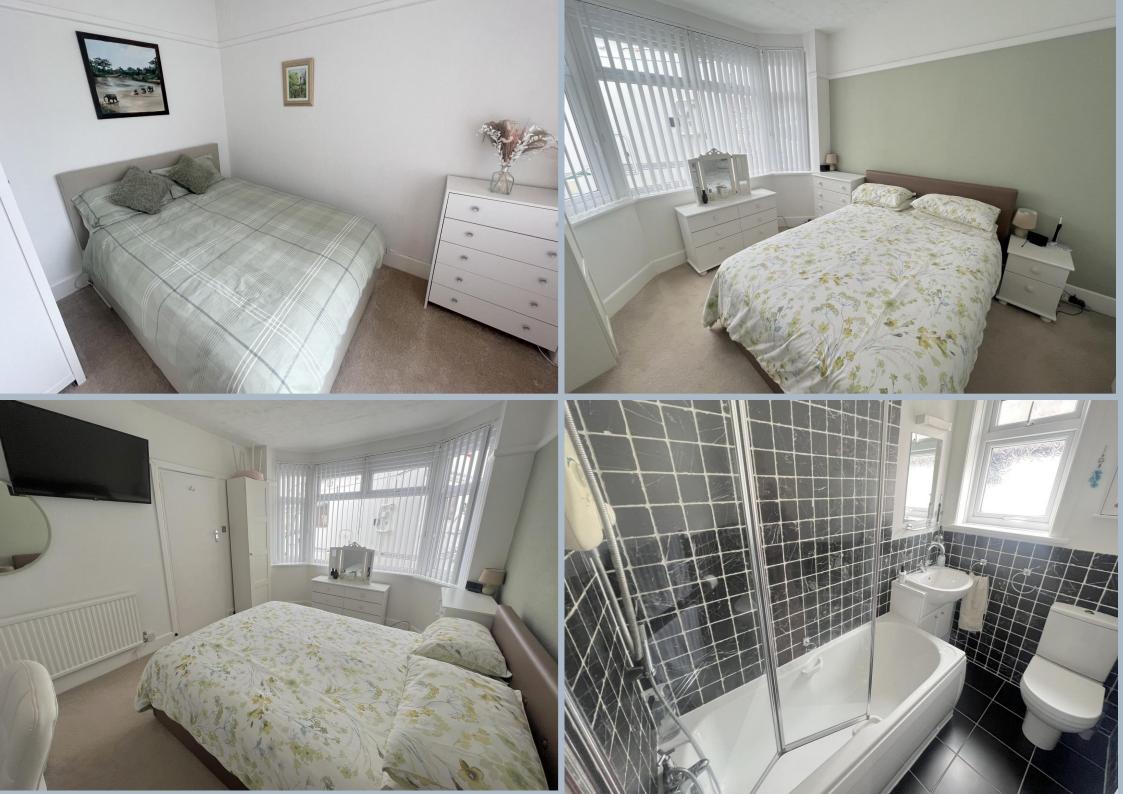

- Well-presented 2 bedroom detached bungalow set in a popular area in between Parkstone and Oakdale
- Nestled into a lovely sunny southerly facing plot
- Excellent living accommodation
- Good sized lounge leading to a conservatory
- Second reception room, used as a dining room, leading to kitchen
- Modern fitted kitchen in a arrange of white units with worktops over and fitted with Neff induction hob, oven and extractor, space for dishwasher and fridge/freezer
- Further rear conservatory off the kitchen, making an ideal breakfast area
- Modern bathroom with shower over the bath
- Gas central heating and double glazing
- Detached garage with power and light, that the owner uses as a workshop.
- Very secluded, sunny, fully enclosed, low maintenance rear garden
- Driveway with parking for 2 cars