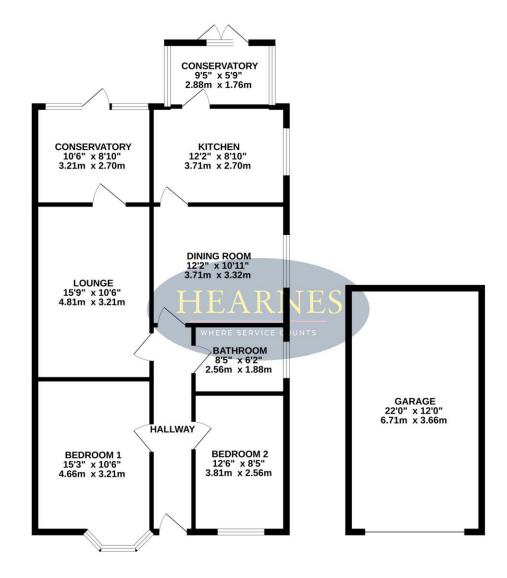

GROUND FLOOR 1198 sq.ft. (111.3 sq.m.) approx.

TOTAL FLOOR AREA: 1198 sq.ft. (111.3 sq.m.) approx. While every attempt has been made to ensure the accuracy of the floorplan contained here, measurements of doors, windows, rooms and any other tems are approximate and no responsibility is taken for any error, omission or mis-statement. This plan is for illustrative purposes only and should be used as such by any prospective purchaser. The services, systems and appliances shown have not been tested and no guarantee as to their organizity or efficiency or a begiven.

- Well-presented 2 bedroom detached bungalow set in a popular area in between Parkstone and Oakdale
- Nestled into a lovely sunny southerly facing plot
- Excellent living accommodation
- Good sized lounge leading to a conservatory
- Second reception room, used as a dining room, leading to kitchen
- Modern fitted kitchen in a arrange of white units with worktops over and fitted with Neff induction hob, oven and extractor, space for dishwasher and fridge/freezer
- Further rear conservatory off the kitchen, making an ideal breakfast area
- Modern bathroom with shower over the bath
- Gas central heating and double glazing
- Detached garage with power and light, that the owner uses as a workshop.
- Very secluded, sunny, fully enclosed, low maintenance rear garden
- Driveway with parking for 2 cars