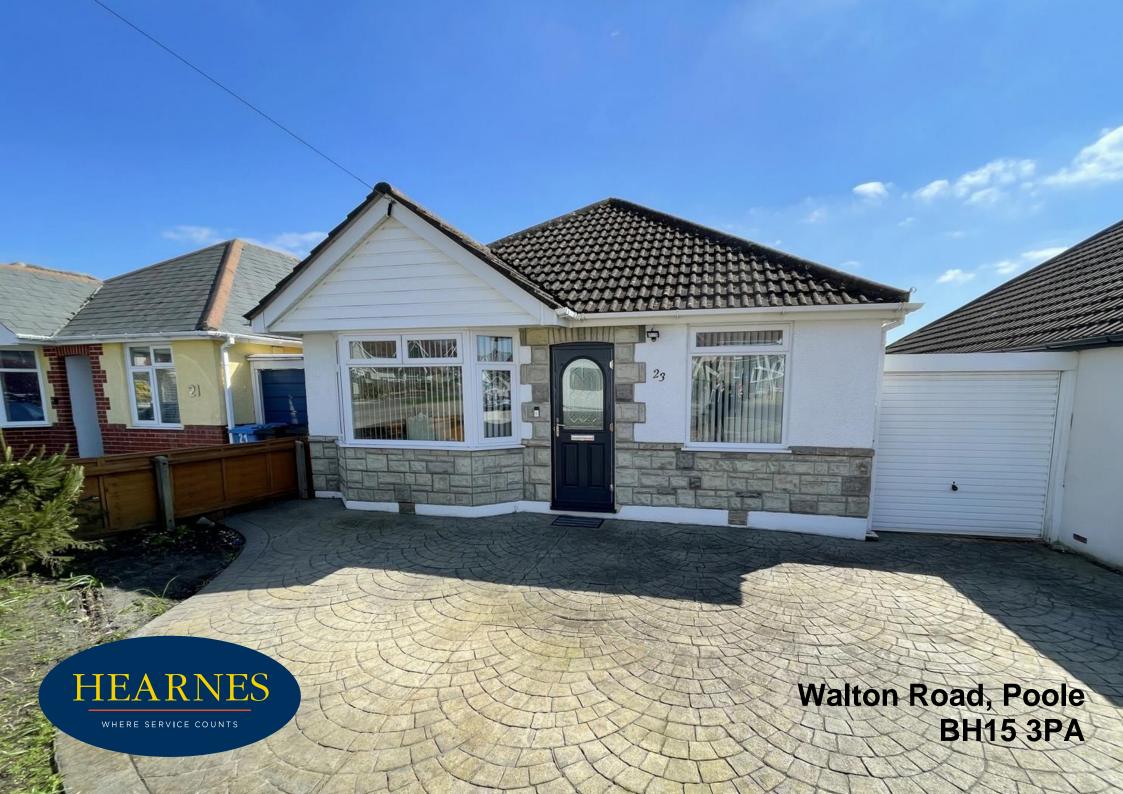

## Walton Road, Poole, BH15 3PA FREEHOLD PRICE £365,000

A well-presented, 2 double bedroom, 2 reception room detached bungalow with two conservatories, off road parking, garage, and a sunny rear garden. Set in a well-regarded area, between Oakdale and Parkstone, the home has been well cared for by the current owners and further offers good living space, a modern kitchen and bathroom, gas central heating and double glazing. The fully enclosed, level rear garden is sunny and offers complete privacy, along with a single garage for storage with power and light.

- Well-presented 2 bedroom detached bungalow set in a popular area in between Parkstone and Oakdale
- Nestled into a lovely sunny southerly facing plot
- Excellent living accommodation
- Good sized lounge leading to a conservatory
- Second reception room, used as a dining room, leading to kitchen
- Modern fitted kitchen in a arrange of white units with worktops over and fitted with Neff induction hob, oven and extractor, space for dishwasher and fridge/freezer
- Further rear conservatory off the kitchen, making an ideal breakfast area
- Modern bathroom with shower over the bath
- Gas central heating and double glazing
- Detached garage with power and light, that the owner uses as a workshop.
- Very secluded, sunny, fully enclosed, low maintenance rear garden
- Driveway with parking for 2 cars