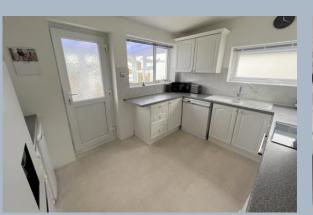

- Well-presented 2 bedroom detached bungalow set in a popular area in between Parkstone and Oakdale
- Nestled into a lovely sunny southerly facing plot
- Excellent living accommodation
- Good sized lounge leading to a conservatory
- Second reception room, used as a dining room, leading to kitchen
- Modern fitted kitchen in a arrange of white units with worktops over and fitted with Neff induction hob, oven and extractor, space for dishwasher and fridge/freezer
- Further rear conservatory off the kitchen, making an ideal breakfast area
- Modern bathroom with shower over the bath
- Gas central heating and double glazing
- Detached garage with power and light, that the owner uses as a workshop.
- Very secluded, sunny, fully enclosed, low maintenance rear garden
- Driveway with parking for 2 cars