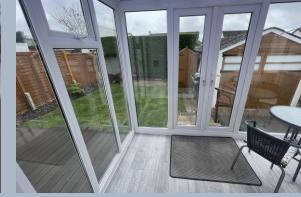

- Well-presented 2 bedroom detached bungalow set in a popular area in between Parkstone and Oakdale
- Nestled into a lovely sunny southerly facing plot
- Excellent living accommodation
- Good sized lounge leading to a conservatory
- Second reception room, used as a dining room, leading to kitchen
- Modern fitted kitchen in a arrange of white units with worktops over and fitted with Neff induction hob, oven and extractor, space for dishwasher and fridge/freezer
- Further rear conservatory off the kitchen, making an ideal breakfast area
- Modern bathroom with shower over the bath
- Gas central heating and double glazing
- Detached garage with power and light, that the owner uses as a workshop.
- Very secluded, sunny, fully enclosed, low maintenance rear garden
- Driveway with parking for 2 cars