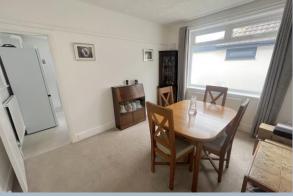

- Well-presented 2 bedroom detached bungalow set in a popular area in between Parkstone and Oakdale
- Nestled into a lovely sunny southerly facing plot
- Excellent living accommodation
- Good sized lounge leading to a conservatory
- Second reception room, used as a dining room, leading to kitchen
- Modern fitted kitchen in a arrange of white units with worktops over and fitted with Neff induction hob, oven and extractor, space for dishwasher and fridge/freezer
- Further rear conservatory off the kitchen, making an ideal breakfast area
- Modern bathroom with shower over the bath
- Gas central heating and double glazing
- Detached garage with power and light, that the owner uses as a workshop.
- Very secluded, sunny, fully enclosed, low maintenance rear garden
- Driveway with parking for 2 cars