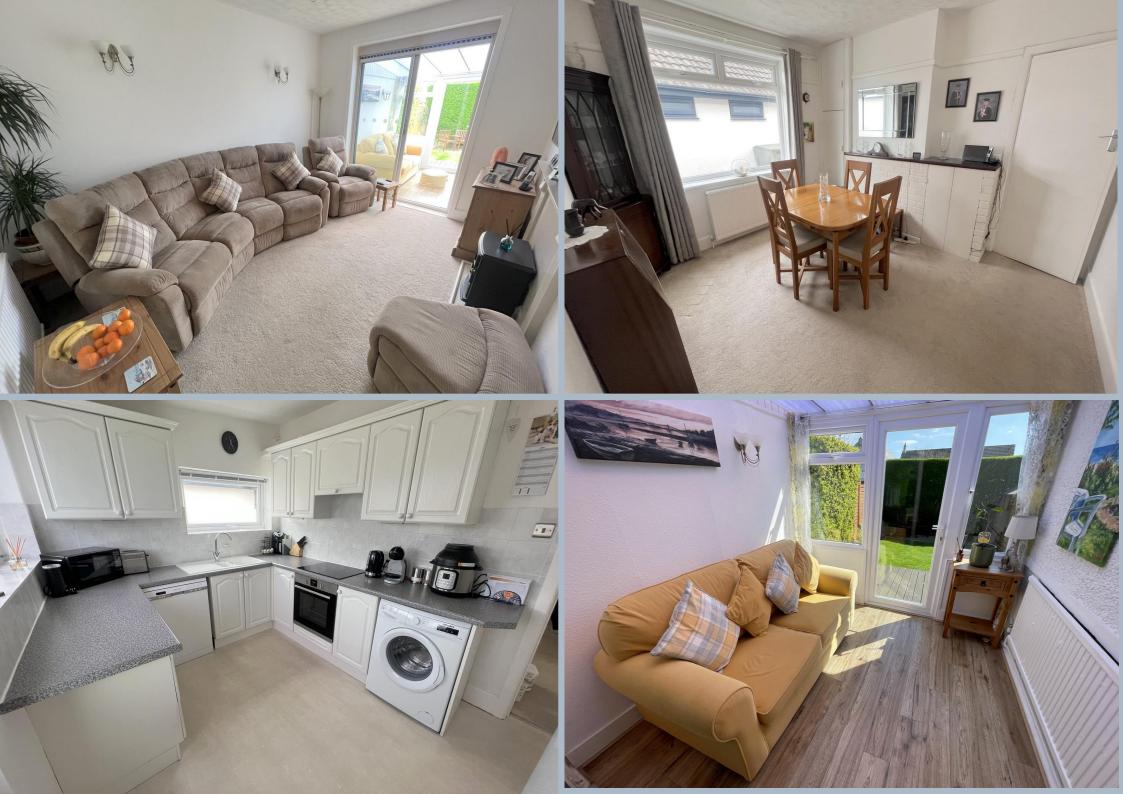

- Well-presented 2 bedroom detached bungalow set in a popular area in between Parkstone and Oakdale
- Nestled into a lovely sunny southerly facing plot
- Excellent living accommodation
- Good sized lounge leading to a conservatory
- Second reception room, used as a dining room, leading to kitchen
- Modern fitted kitchen in a arrange of white units with worktops over and fitted with Neff induction hob, oven and extractor, space for dishwasher and fridge/freezer
- Further rear conservatory off the kitchen, making an ideal breakfast area
- Modern bathroom with shower over the bath
- Gas central heating and double glazing
- Detached garage with power and light, that the owner uses as a workshop.
- Very secluded, sunny, fully enclosed, low maintenance rear garden
- Driveway with parking for 2 cars