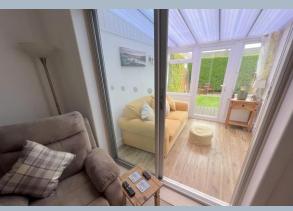

- Well-presented 2 bedroom detached bungalow set in a popular area in between Parkstone and Oakdale
- Nestled into a lovely sunny southerly facing plot
- Excellent living accommodation
- Good sized lounge leading to a conservatory
- Second reception room, used as a dining room, leading to kitchen
- Modern fitted kitchen in a arrange of white units with worktops over and fitted with Neff induction hob, oven and extractor, space for dishwasher and fridge/freezer
- Further rear conservatory off the kitchen, making an ideal breakfast area
- Modern bathroom with shower over the bath
- Gas central heating and double glazing
- Detached garage with power and light, that the owner uses as a workshop.
- Very secluded, sunny, fully enclosed, low maintenance rear garden
- Driveway with parking for 2 cars