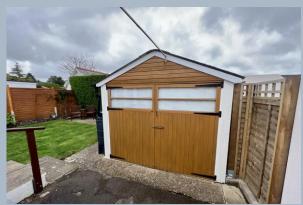

- Well-presented 2 bedroom detached bungalow set in a popular area in between Parkstone and Oakdale
- Nestled into a lovely sunny southerly facing plot
- Excellent living accommodation
- Good sized lounge leading to a conservatory
- Second reception room, used as a dining room, leading to kitchen
- Modern fitted kitchen in a arrange of white units with worktops over and fitted with Neff induction hob, oven and extractor, space for dishwasher and fridge/freezer
- Further rear conservatory off the kitchen, making an ideal breakfast area
- Modern bathroom with shower over the bath
- Gas central heating and double glazing
- Detached garage with power and light, that the owner uses as a workshop.
- Very secluded, sunny, fully enclosed, low maintenance rear garden
- Driveway with parking for 2 cars