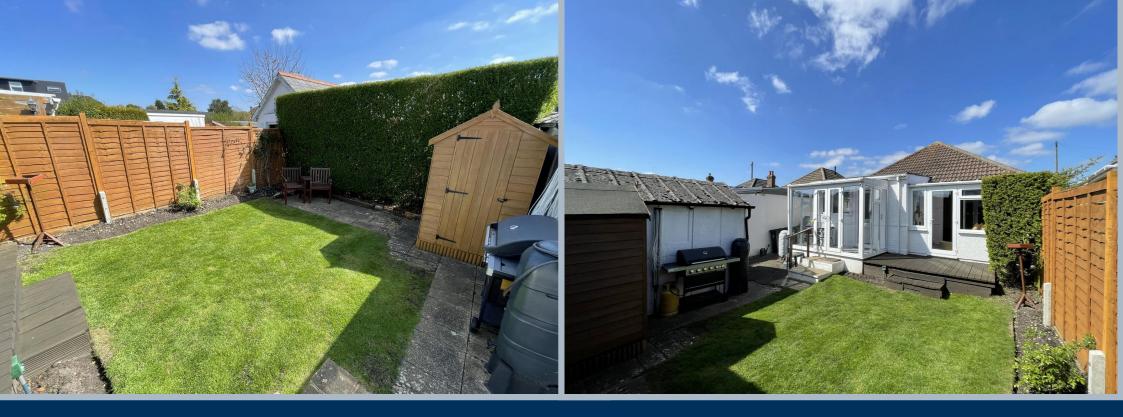

## Walton Road, Poole, BH15 3PA FREEHOLD PRICE £365,000

A well-presented, 2 double bedroom, 2 reception room detached bungalow with two conservatories, off road parking, garage, and a sunny rear garden. Set in a well-regarded area, between Oakdale and Parkstone, the home has been well cared for by the current owners and further offers good living space, a modern kitchen and bathroom, gas central heating and double glazing. The fully enclosed, level rear garden is sunny and offers complete privacy, along with a single garage for storage with power and light.

- Well-presented 2 bedroom detached bungalow set in a popular area in between Parkstone and Oakdale
- Nestled into a lovely sunny southerly facing plot
- Excellent living accommodation
- Good sized lounge leading to a conservatory
- Second reception room, used as a dining room, leading to kitchen
- Modern fitted kitchen in a arrange of white units with worktops over and fitted with Neff induction hob, oven and extractor, space for dishwasher and fridge/freezer
- Further rear conservatory off the kitchen, making an ideal breakfast area
- Modern bathroom with shower over the bath
- Gas central heating and double glazing
- Detached garage with power and light, that the owner uses as a workshop.
- Very secluded, sunny, fully enclosed, low maintenance rear garden
- Driveway with parking for 2 cars