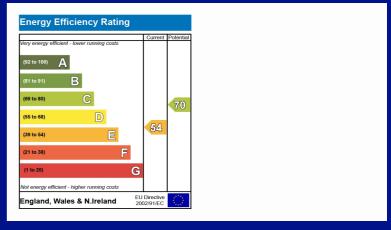

Double glazed bay window, light to ceiling, radiator, built in wardrobes, carpet to floor.

### Bedroom Two

3.2m x 3.21m (10' 6" x 10' 6")

 $\ensuremath{\mathsf{UPVC}}$  Double glazed window, light to ceiling, radiator, carpet to floor.

## Bedroom Three

2.97m x 2.71m (9' 9" x 8' 11")

UPVC Double glazed window, light to ceiling, radiator, carpet to floor.

### Bathroom

Two Wood double glazed windows, light to ceiling, radiator, bath with bath shower mixer taps, wash hand basin and pedestal, low level WC, laminate to floor.

### External

## Front Garden

Paved patio allowing off road parking, low maintenance lawn with shrub planted borders.

## Rear Garden

Paved patio area for seating, lawn area with shrub planted borders, wooden shed for storage, bounded by wood panel fencing.







Myler & Co

77, Albert Road, Widnes, Cheshire, WA8 6JS 0151 424 5100 info@mylerestates.com