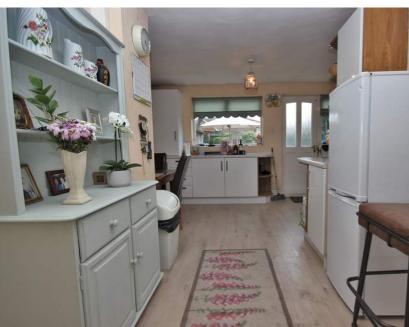

#### Kitchen//Breakfast

5.10m x 5.64m (16' 9" x 18' 6")

UPVC Double glazed windows, lights to ceiling, radiator, under stairs storage, door to garden, laminate to floor.

## Kitchen

Kitchen comprises a range of wall and base units, stainless steel sink and mixer, gas cooker, space for fridge freezer and washer, doors to family room and WC.