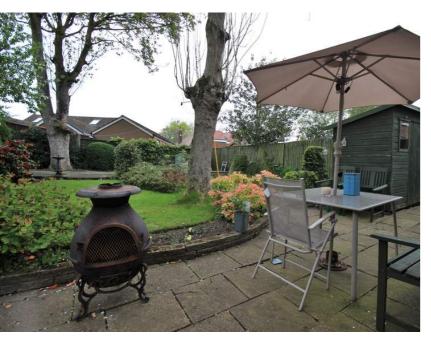

## Rear Garden

Paved patio area for seating, lawn area with shrub planted borders, wooden shed for storage, bounded by wood panel fencing.

Myler & Co

77, Albert Road, Widnes, Cheshire, WA8 6JS 0151 424 5100 info@mylerestates.com