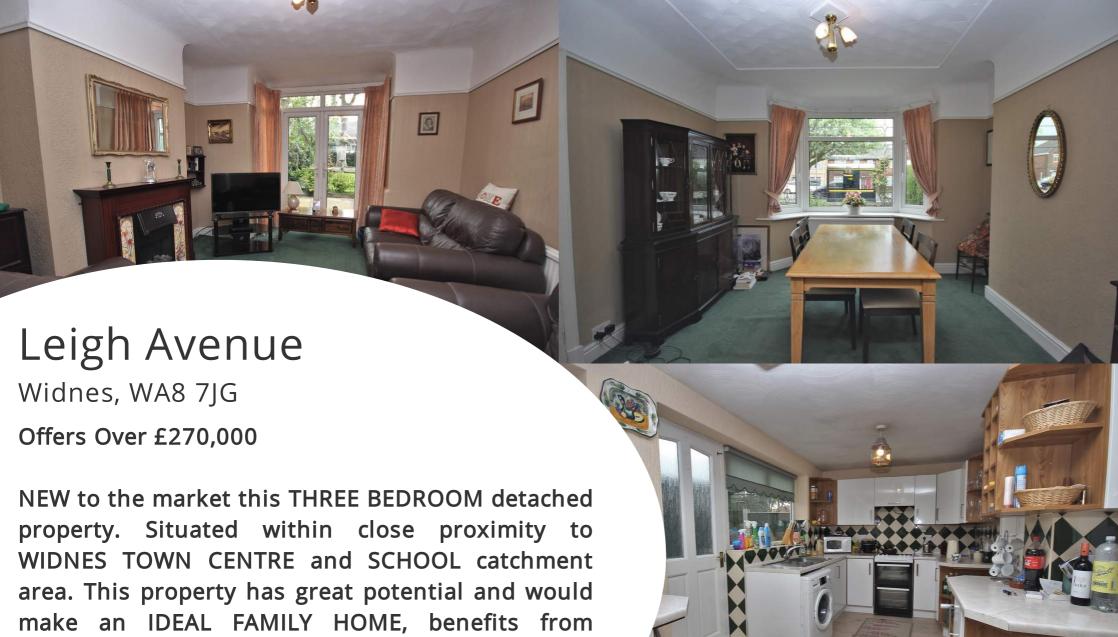

## Lounge

4.21m x 3.66m (13' 10" x 12' 0")

UPVC Double glazed french doors, light to ceiling, radiator, coal effect electric fire, carpet to floor.

## **Dining Room**

3.56m x 3.65m (11' 8" x 12' 0")

UPVC Double glazed bay window, light to ceiling, radiator, carpet to floor.

## Kitchen

Kitchen comprises a range of wall and base units, stainless steel sink and mixer, gas cooker, space for fridge freezer and washer, doors to family room and WC.