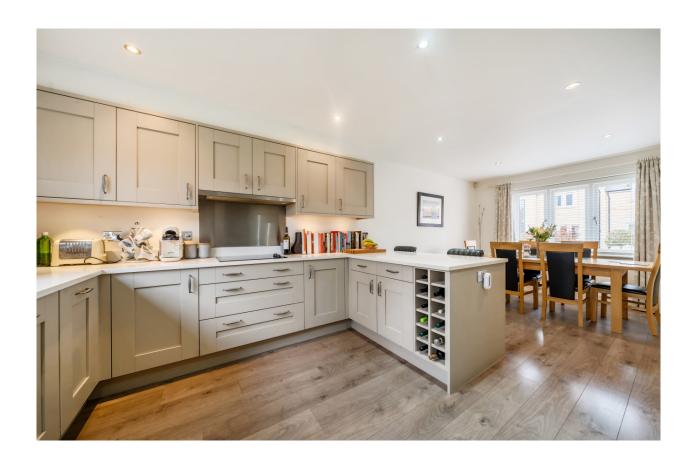

The beautifully designed hi-spec, well equipped kitchen with adjoining dining area represents the heart of this family home with a range of both wall and base units, central island with additional drawers and wine rack. There are integrated appliances finished off with a stunning granite work top. The generous size dining area can easily accommodate a dining table and chairs allowing for fine dining. Furthermore, there is a downstairs cloakroom and a utility room which includes plumbing for a washing machine, sink and wall and base units with access to the rear garden. The home also benefits from underfloor heating throughout the entirety of the ground floor.