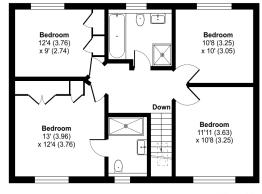

From the ground floor the staircase wraps around to the spacious landing area. The large principal bedroom lies to the front of the property and benefits from an en-suite bathroom with a large walk-in shower cubicle and built-in wardrobes. The remaining rooms on the first floor comprise of a further three double bedrooms which are served by a large family bathroom.

FIRST FLOOR

Floor plan produced in accordance with RICS Property Measurement Standards incorporating International Property Measurement Standards (IPMS2 Residential). © nichecom 2024. Produced for Cooper and Tanner. REF: 1096340