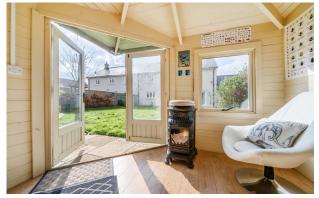

#### **OUTSIDE**

The rear garden is predominantly laid to lawn and offering a peaceful setting with a large patio area perfect for summer entertaining. There is also a well-equipped home office and access to the large single garage. To the front there is ample offroad parking and garage access.