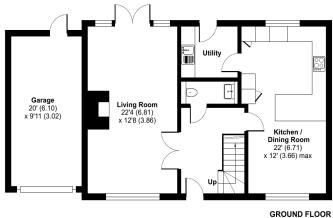

On entering the property, the rooms flow effortlessly around the spacious hallway with stairs rising to the first floor. The main family room is found on the left and enjoys a dual aspect, allowing for an abundance of natural light, with double glass doors opening out to the rear garden.

The beautifully designed hi-spec, well equipped kitchen with adjoining dining area represents the heart of this family home with a range of both wall and base units, central island with additional drawers and wine rack. There are integrated appliances finished off with a stunning granite work top. The generous size dining area can easily accommodate a dining table and chairs allowing for fine dining. Furthermore, there is a downstairs cloakroom and a utility room which includes plumbing for a washing machine, sink and wall and base units with access to the rear garden. The home also benefits from underfloor heating throughout the entirety of the ground floor.

### Valley View, Beckington, Frome, BA11

Approximate Area = 1504 sq ft / 139.7 sq m Garage = 200 sq ft / 18.5 sq m Outbuilding = 77 sq ft / 7.1 sq m Total = 1781 sq ft / 165.3 sq m For identification only - Not to scale