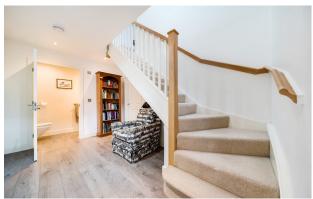

On entering the property, the rooms flow effortlessly around the spacious hallway with stairs rising to the first floor. The main family room is found on the left and enjoys a dual aspect, allowing for an abundance of natural light, with double glass doors opening out to the rear garden.

From the ground floor the staircase wraps around to the spacious landing area. The large principal bedroom lies to the front of the property and benefits from an en-suite bathroom with a large walk-in shower cubicle and built-in wardrobes. The remaining rooms on the first floor comprise of a further three double bedrooms which are served by a large family bathroom.