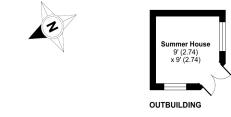

#### **OUTSIDE**

The rear garden is predominantly laid to lawn and offering a peaceful setting with a large patio area perfect for summer entertaining. There is also a well-equipped home office and access to the large single garage. To the front there is ample offroad parking and garage access.

### Valley View, Beckington, Frome, BA11

Approximate Area = 1504 sq ft / 139.7 sq m Garage = 200 sq ft / 18.5 sq m Outbuilding = 77 sq ft / 7.1 sq m Total = 1781 sq ft / 165.3 sq m For identification only - Not to scale