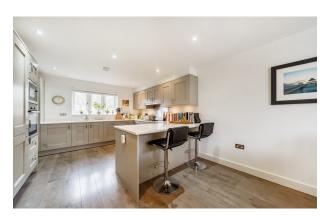

The beautifully designed hi-spec, well equipped kitchen with adjoining dining area represents the heart of this family home with a range of both wall and base units, central island with additional drawers and wine rack. There are integrated appliances finished off with a stunning granite work top. The generous size dining area can easily accommodate a dining table and chairs allowing for fine dining. Furthermore, there is a downstairs cloakroom and a utility room which includes plumbing for a washing machine, sink and wall and base units with access to the rear garden. The home also benefits from underfloor heating throughout the entirety of the ground floor.