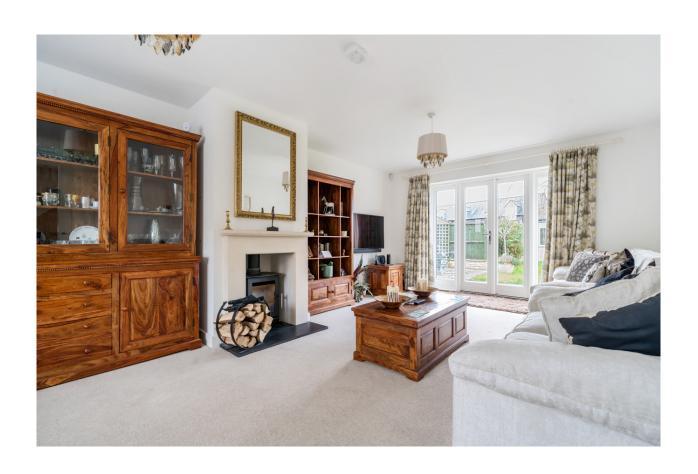

On entering the property, the rooms flow effortlessly around the spacious hallway with stairs rising to the first floor. The main family room is found on the left and enjoys a dual aspect, allowing for an abundance of natural light, with double glass doors opening out to the rear garden.