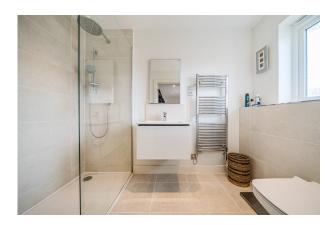

From the ground floor the staircase wraps around to the spacious landing area. The large principal bedroom lies to the front of the property and benefits from an en-suite bathroom with a large walk-in shower cubicle and built-in wardrobes. The remaining rooms on the first floor comprise of a further three double bedrooms which are served by a large family bathroom.

#### ADDITIONAL INFORMATION

Mains gas and electric underfloor heating is connected to main family bathroom and the en-suite. All mains' services are connected.