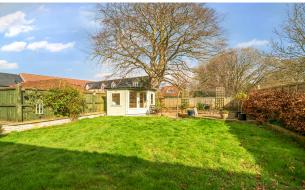

#### **OUTSIDE**

The rear garden is predominantly laid to lawn and offering a peaceful setting with a large patio area perfect for summer entertaining. There is also a well-equipped home office and access to the large single garage. To the front there is ample offroad parking and garage access.