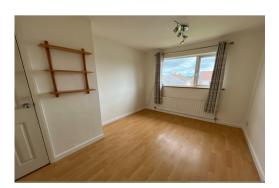

## BEDROOM 1

Double glazed window to front, radiator, built in cupboard, wood style flooring

# BEDROOM 2

Double glazed window to rear, radiator

#### **BEDROOM 3**

Double glazed window to front, radiator, stair bulkhead, access to loft space, wood style flooring