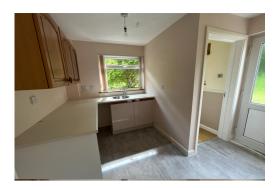

#### **KITCHEN/DINING ROOM**

Two double glazed windows to rear, recently fitted stylish range of base and wall mounted units with work surfaces, single drainer sink unit with cupboards under, gas hob with extractor fan, oven and grill, integrated microwave, fridge freezer and dishwasher, space for table and chairs, radiator, under stairs storage cupboard, door to utility

#### UTILITY ROOM

Double glazed window to side, bowl sink unit with cupboard under, space for washing machine and tumble dryer, radiator, door to WC. Part double glazed door to garden, personal door to garage