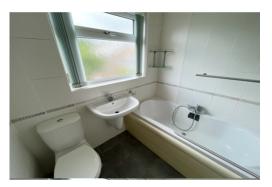

## BATHROOM

Double glazed window to rear, panel bath with shower attachment and electric shower unit, wall mounted hand basin, low level WC. Chrome towel rail, tiled walls and flooring