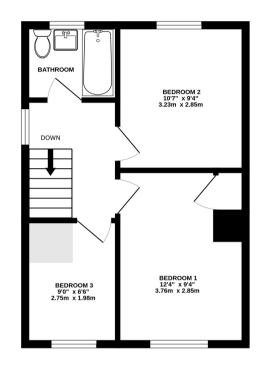

#### FIRST FLOOR LANDING Doors to rooms, double glazed window to side

Doors to rooms, double glazed window to side

## BEDROOM 1

Double glazed window to front, radiator, built in cupboard, wood style flooring

# BEDROOM 2

Double glazed window to rear, radiator

#### **BEDROOM 3**

Double glazed window to front, radiator, stair bulkhead, access to loft space, wood style flooring

## BATHROOM

Double glazed window to rear, panel bath with shower attachment and electric shower unit, wall mounted hand basin, low level WC. Chrome towel rail, tiled walls and flooring