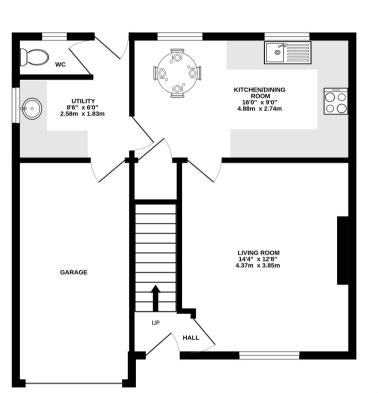

#### GROUND FLOOR ENTRANCE HALL

A part double glazed PVC door leads into hall with door to living room, stairs to first floor

#### **KITCHEN/DINING ROOM**

Two double glazed windows to rear, recently fitted stylish range of base and wall mounted units with work surfaces, single drainer sink unit with cupboards under, gas hob with extractor fan, oven and grill, integrated microwave, fridge freezer and dishwasher, space for table and chairs, radiator, under stairs storage cupboard, door to utility

#### UTILITY ROOM

Double glazed window to side, bowl sink unit with cupboard under, space for washing machine and tumble dryer, radiator, door to WC. Part double glazed door to garden, personal door to garage

**GROUND FLOOR WC** Double glazed window to rear, low level WC, wood effect flooring

Single garage with up and over door, power and light, wall mounted combi boiler, personal door into utility room