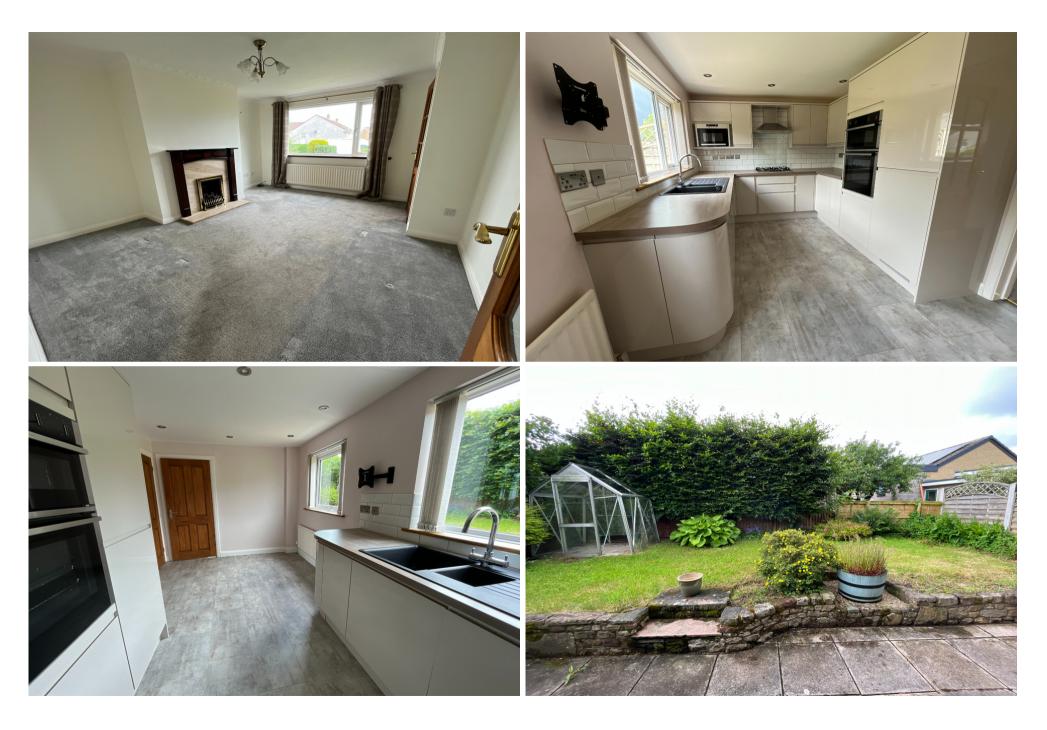

#### LIVING ROOM

Double glazed window to front, double radiator, gas living flame fire with surround and hearth, coved ceiling, part glazed door into kitchen

#### **KITCHEN/DINING ROOM**

Two double glazed windows to rear, recently fitted stylish range of base and wall mounted units with work surfaces, single drainer sink unit with cupboards under, gas hob with extractor fan, oven and grill, integrated microwave, fridge freezer and dishwasher, space for table and chairs, radiator, under stairs storage cupboard, door to utility

### EXTERNALLY

To the front of the property a drive leads to single garage with path to front door and a front garden area. The rear garden is enclosed and includes a paved patio area, a step up to an area laid to lawn with borders, greenhouse and side gate.