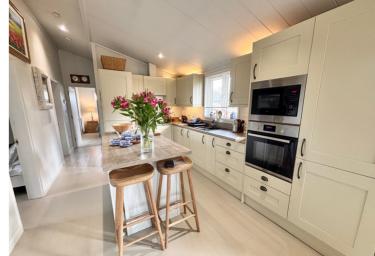

# KITCHEN AREA

11' 2" x 10' 2" (3.40m x 3.10m) Double glazed window to the side, fitted kitchen comprising range of matching wall and base units with work top surfaces over incorporating 1.5 bowl single sink and drainer unit with mixer taps, central island with base units and integrated dishwasher, built-in electric hob with extractor hood over, further fitted oven and microwave, integrated fridge freezer and washer/dryer, ceiling spotlights, radiator.