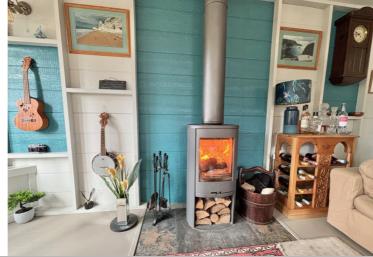

### OPEN PLAN LIVING ROOM

20' 9" x 17' 6" (6.32m x 5.33m) Two double glazed doors to the rear opening onto the balcony having countryside views, two double glazed windows to the side, radiator, boiler cupboard, storage cupboard, built-in shelving, feature log burner.