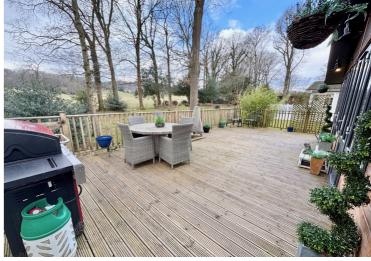

# **OUTSIDE**

The property is surrounded with a wooden decked veranda, log store, timber shed, off road parking for two vehicles.