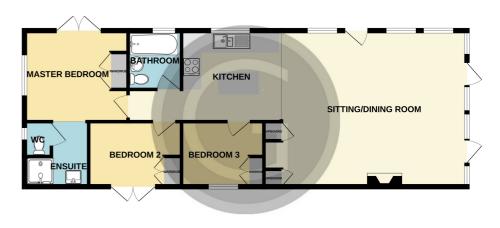

### **ENTRANCE**

Accessed via double glazed door leading into the open plan living room.

### OPEN PLAN LIVING ROOM

20' 9" x 17' 6" (6.32m x 5.33m) Two double glazed doors to the rear opening onto the balcony having countryside views, two double glazed windows to the side, radiator, boiler cupboard, storage cupboard, built-in shelving, feature log burner.

# KITCHEN AREA

11' 2" x 10' 2" (3.40m x 3.10m) Double glazed window to the side, fitted kitchen comprising range of matching wall and base units with work top surfaces over incorporating 1.5 bowl single sink and drainer unit with mixer taps, central island with base units and integrated dishwasher, built-in electric hob with extractor hood over, further fitted oven and microwave, integrated fridge freezer and washer/dryer, ceiling spotlights, radiator.

## **BEDROOM 3**

10' 3"  $\times$  7' 4" (3.12m  $\times$  2.24m) Double glazed window to the side, built-in wardrobe, built-in shelving, fitted bunk beds, wall lights, ceiling spotlights.

#### **BEDROOM 2**

10' 3" x 10' 2" (3.12m x 3.10m) Double glazed double doors to the side, built-in wardrobe, radiator, carpet as fitted.

#### BEDROOM 1

11'  $7'' \times 10' \ 2'' \ (3.53m \times 3.10m)$  Double glazed window to the front, double glazed door to the side, built-in wardrobe and dressing table, radiator.

### **EN-SUITE**

Vanity wash hand basin with mixer taps and storage below, heated towel rail, radiator, walk-in tiled shower cubicle with unit.

### WC

Double glazed frosted window to the side, radiator, low level WC.

### FAMILY BATHROOM

7' 2" x 5' 4" (2.18m x 1.63m) Double glazed frosted window to the side, panelled bath with mixer taps with shower over, part tiled walls, vanity wash hand basin with mixer tap and storage below, low level WC, heated towel rail.

# **GROUND FLOOR**