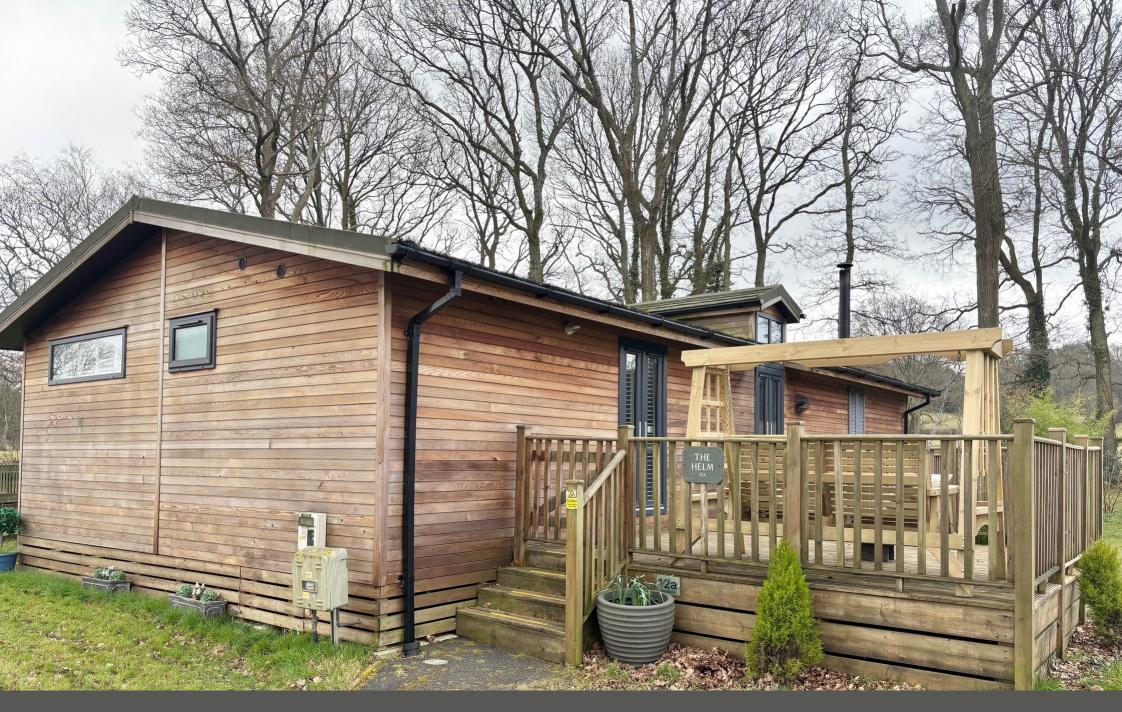

12A BLUEBELLS JUNIPER COUNTRY PARK, HASTINGS, EAST SUSSEX TN35 4SB £175,000 NOT APPLICABLE

# **OUTSIDE**

The property is surrounded with a wooden decked veranda, log store, timber shed, off road parking for two vehicles.