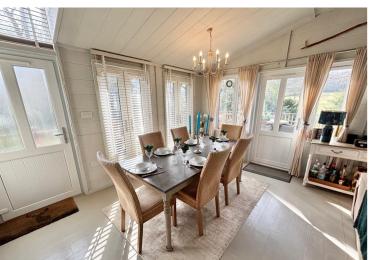

### OPEN PLAN LIVING ROOM

20' 9" x 17' 6" (6.32m x 5.33m) Two double glazed doors to the rear opening onto the balcony having countryside views, two double glazed windows to the side, radiator, boiler cupboard, storage cupboard, built-in shelving, feature log burner.

# KITCHEN AREA

11' 2" x 10' 2" (3.40m x 3.10m) Double glazed window to the side, fitted kitchen comprising range of matching wall and base units with work top surfaces over incorporating 1.5 bowl single sink and drainer unit with mixer taps, central island with base units and integrated dishwasher, built-in electric hob with extractor hood over, further fitted oven and microwave, integrated fridge freezer and washer/dryer, ceiling spotlights, radiator.