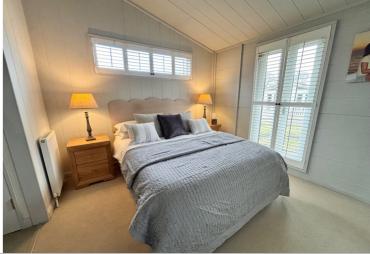

#### **BEDROOM 2**

10' 3" x 10' 2" (3.12m x 3.10m) Double glazed double doors to the side, built-in wardrobe, radiator, carpet as fitted.

#### BEDROOM 1

11'  $7'' \times 10' \ 2'' \ (3.53m \times 3.10m)$  Double glazed window to the front, double glazed door to the side, built-in wardrobe and dressing table, radiator.