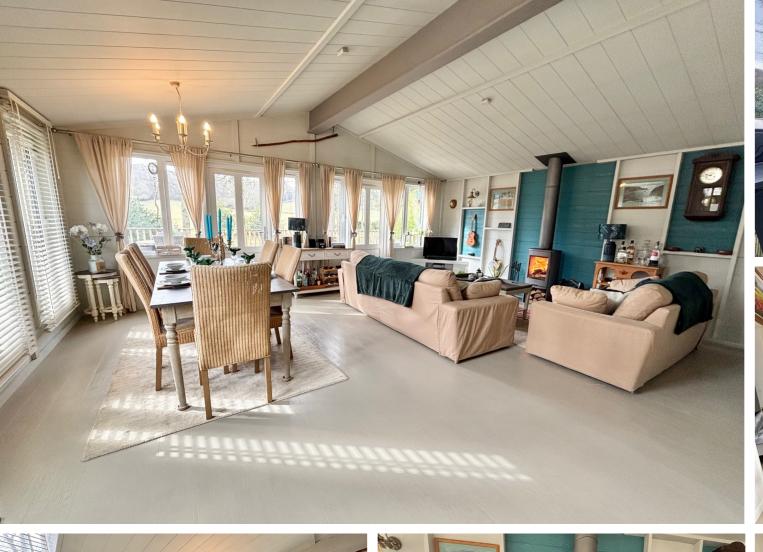

### OPEN PLAN LIVING ROOM

20' 9" x 17' 6" (6.32m x 5.33m) Two double glazed doors to the rear opening onto the balcony having countryside views, two double glazed windows to the side, radiator, boiler cupboard, storage cupboard, built-in shelving, feature log burner.