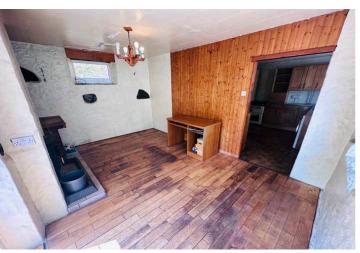

## Kitchen/Diner

4.96m x 3.92m (16' 3" x 12' 10")

#### Lounge

4.76m x 3.21m (15' 7" x 10' 6")