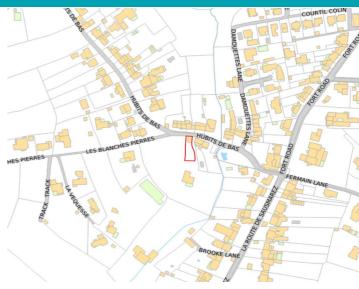

LOCAL MARKET **TRP 98** 

HUDITS de Bas | St Martin | GY465B

This detached cottage is offered to the market in need of renovation but offers fantastic potential to create a stunning home in a hugely desirable area. La Laiterie is located in a quiet lane with both Fermain Beach and the St Martins Village in easy walking distance. Accommodation comprises kitchen/diner, lounge, three bedrooms a shower room and a WC. The property benefits from a large attic room which could easily become another double bedroom with the relevant internal alterations. To the side of the property is a south-facing garden which sits at first floor level of the house and is accessed via stone steps from a small ground floor patio. The garden is predominantly laid to lawn with mature bushes and fruit trees.

# **SCHOOL CATCHMENT**

St Martins Primary School and Les Beaucamps High School

GROUND FLOOR

1ST FLOOR

2ND FLOOR

LA LAITERIE

Whilst every attempt has been made to ensure the accuracy of the floorplan contained here, measurements of doors, windows, rooms and any other items are approximate and no responsibility is taken for any eror, omission or mis-statement. This plan is for litterative purposes only and should be used as such by any prospective purchaser. The services, systems and appliances shown have not been tested and no guarantee as to their operability or efficiency can be given.