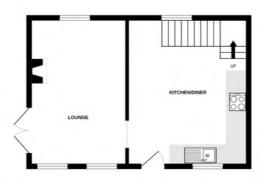

## Kitchen/Diner

4.96m x 3.92m (16' 3" x 12' 10")

#### Lounge

4.76m x 3.21m (15' 7" x 10' 6")

# **SCHOOL CATCHMENT**

St Martins Primary School and Les Beaucamps High School

GROUND FLOOR

1ST FLOOR

2ND FLOOR

LA LAITERIE

Whilst every attempt has been made to ensure the accuracy of the floorplan contained here, measurements of doors, windows, rooms and any other items are approximate and no responsibility is taken for any eror, omission or mis-statement. This plan is for litterative purposes only and should be used as such by any prospective purchaser. The services, systems and appliances shown have not been tested and no guarantee as to their operability or efficiency can be given.