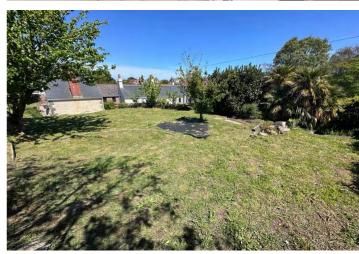

# **PHOTOS**

#### Garden

To the side of the property is a south-facing garden which sits at first floor level of the house and is accessed via stone steps from a small ground floor patio. The garden is predominantly laid to lawn with mature bushes and fruit trees.