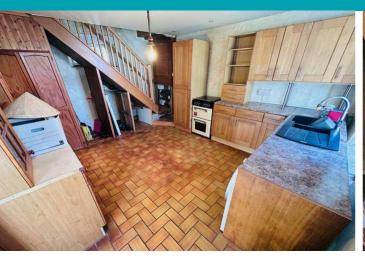

65B

This detached cottage is offered to the market in need of renovation but offers fantastic potential to create a stunning home in a hugely desirable area. La Laiterie is located in a quiet lane with both Fermain Beach and the St Martins Village in easy walking distance. Accommodation comprises kitchen/diner, lounge, three bedrooms a shower room and a WC. The property benefits from a large attic room which could easily become another double bedroom with the relevant internal alterations. To the side of the property is a south-facing garden which sits at first floor level of the house and is accessed via stone steps from a small ground floor patio. The garden is predominantly laid to lawn with mature bushes and fruit trees.

£495,000

3 BEDROOMS

1 BATHROOM

1 RECEPTION



# **PHOTOS**

















# **PHOTOS**

















# **PHOTOS**





## **SPECIFICATIONS**





## Kitchen/Diner

4.96m x 3.92m (16' 3" x 12' 10")

#### Lounge

4.76m x 3.21m (15' 7" x 10' 6")

# **First Floor Landing**

3.81m x 1.81m (12' 6" x 5' 11")

## **Bedroom 1**

3.37m x 3.14m (11' 1" x 10' 4")

## **Bedroom 2**

3.81m x 2.07m (12' 6" x 6' 9")

#### **Bedroom 3**

3.09m x 1.76m (10' 2" x 5' 9")

#### **Shower Room**

2.44m x 1.55m (8' 0" x 5' 1")

## WC

1.72m x 1.50m (5' 8" x 4' 11")

## **Attic Room**

4.73m x 3.60m (15' 6" x 11' 10")

#### Garden

To the side of the property is a south-facing garden which sits at first floor level of the house and is accessed via stone steps from a small ground floor patio. The garden is predominantly laid to lawn with mature bushes and fruit trees.