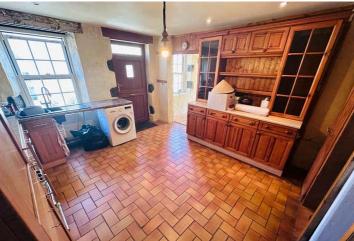

This detached cottage is offered to the market in need of renovation but offers fantastic potential to create a stunning home in a hugely desirable area. La Laiterie is located in a quiet lane with both Fermain Beach and the St Martins Village in easy walking distance. Accommodation comprises kitchen/diner, lounge, three bedrooms a shower room and a WC. The property benefits from a large attic room which could easily become another double bedroom with the relevant internal alterations. To the side of the property is a south-facing garden which sits at first floor level of the house and is accessed via stone steps from a small ground floor patio. The garden is predominantly laid to lawn with mature bushes and fruit trees.

£495,000

3 BEDROOMS

1 BATHROOM

1 RECEPTION



# **PHOTOS**

















# **PHOTOS**

















# **PHOTOS**





## **SPECIFICATIONS**





## Kitchen/Diner

4.96m x 3.92m (16' 3" x 12' 10")

#### Lounge

4.76m x 3.21m (15' 7" x 10' 6")

# **First Floor Landing**

3.81m x 1.81m (12' 6" x 5' 11")

## **Bedroom 1**

3.37m x 3.14m (11' 1" x 10' 4")

## **Bedroom 2**

3.81m x 2.07m (12' 6" x 6' 9")

#### **Bedroom 3**

3.09m x 1.76m (10' 2" x 5' 9")

#### **Shower Room**

2.44m x 1.55m (8' 0" x 5' 1")

## WC

1.72m x 1.50m (5' 8" x 4' 11")

## **Attic Room**

4.73m x 3.60m (15' 6" x 11' 10")

#### Garden

To the side of the property is a south-facing garden which sits at first floor level of the house and is accessed via stone steps from a small ground floor patio. The garden is predominantly laid to lawn with mature bushes and fruit trees.

##