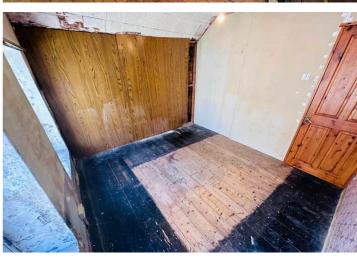

# **PHOTOS**

## **Bedroom 1**

3.37m x 3.14m (11' 1" x 10' 4")

## **Bedroom 2**

3.81m x 2.07m (12' 6" x 6' 9")

#### **Bedroom 3**

3.09m x 1.76m (10' 2" x 5' 9")