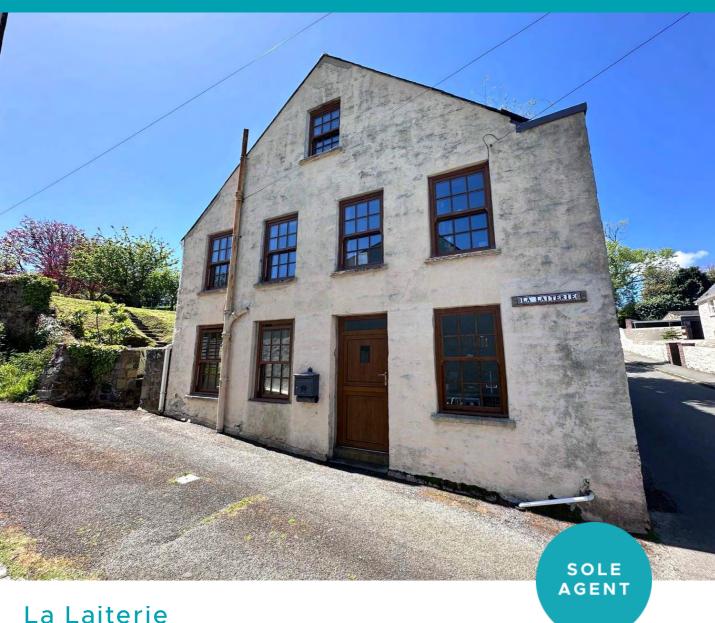

LOCAL MARKET **TRP 98** 

HUDITS de Bas | St Martin | GY465B

This detached cottage is offered to the market in need of renovation but offers fantastic potential to create a stunning home in a hugely desirable area. La Laiterie is located in a quiet lane with both Fermain Beach and the St Martins Village in easy walking distance. Accommodation comprises kitchen/diner, lounge, three bedrooms a shower room and a WC. The property benefits from a large attic room which could easily become another double bedroom with the relevant internal alterations. To the side of the property is a south-facing garden which sits at first floor level of the house and is accessed via stone steps from a small ground floor patio. The garden is predominantly laid to lawn with mature bushes and fruit trees.

£495,000

3 BEDROOMS

1 BATHROOM

1 RECEPTION

## **SPECIAL FEATURES**

- Desirable location
- Detached cottage
- Huge potential
- Large attic