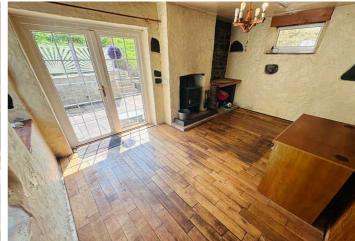

## Kitchen/Diner

4.96m x 3.92m (16' 3" x 12' 10")

#### Lounge

4.76m x 3.21m (15' 7" x 10' 6")