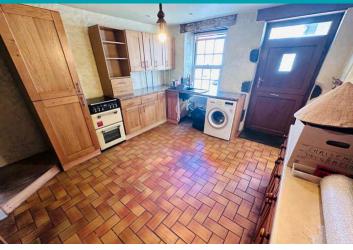

B

This detached cottage is offered to the market in need of renovation but offers fantastic potential to create a stunning home in a hugely desirable area. La Laiterie is located in a quiet lane with both Fermain Beach and the St Martins Village in easy walking distance. Accommodation comprises kitchen/diner, lounge, three bedrooms a shower room and a WC. The property benefits from a large attic room which could easily become another double bedroom with the relevant internal alterations. To the side of the property is a south-facing garden which sits at first floor level of the house and is accessed via stone steps from a small ground floor patio. The garden is predominantly laid to lawn with mature bushes and fruit trees.

£495,000

3 BEDROOMS

1 BATHROOM

1 RECEPTION



# **PHOTOS**

















# **PHOTOS**

















# **PHOTOS**





## **SPECIFICATIONS**





## Kitchen/Diner

4.96m x 3.92m (16' 3" x 12' 10")

#### Lounge

4.76m x 3.21m (15' 7" x 10' 6")

# **First Floor Landing**

3.81m x 1.81m (12' 6" x 5' 11")

## **Bedroom 1**

3.37m x 3.14m (11' 1" x 10' 4")

## **Bedroom 2**

3.81m x 2.07m (12' 6" x 6' 9")

#### **Bedroom 3**

3.09m x 1.76m (10' 2" x 5' 9")

#### **Shower Room**

2.44m x 1.55m (8' 0" x 5' 1")

## WC

1.72m x 1.50m (5' 8" x 4' 11")

## **Attic Room**

4.73m x 3.60m (15' 6" x 11' 10")

#### Garden

To the side of the property is a south-facing garden which sits at first floor level of the house and is accessed via stone steps from a small ground floor patio. The garden is predominantly laid to lawn with mature bushes and fruit trees.

#