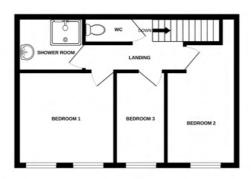

# **First Floor Landing**

3.81m x 1.81m (12' 6" x 5' 11")

## **Bedroom 1**

3.37m x 3.14m (11' 1" x 10' 4")

## **Bedroom 2**

3.81m x 2.07m (12' 6" x 6' 9")

#### **Bedroom 3**

3.09m x 1.76m (10' 2" x 5' 9")

#### **Shower Room**

2.44m x 1.55m (8' 0" x 5' 1")

## WC

1.72m x 1.50m (5' 8" x 4' 11")

# **SCHOOL CATCHMENT**

St Martins Primary School and Les Beaucamps High School

GROUND FLOOR

1ST FLOOR

2ND FLOOR

LA LAITERIE

Whilst every attempt has been made to ensure the accuracy of the floorplan contained here, measurements of doors, windows, rooms and any other items are approximate and no responsibility is taken for any eror, omission or mis-statement. This plan is for litterative purposes only and should be used as such by any prospective purchaser. The services, systems and appliances shown have not been tested and no guarantee as to their operability or efficiency can be given.