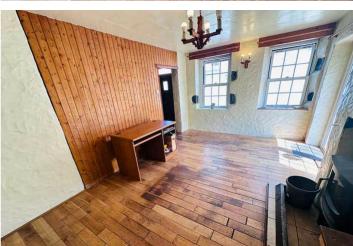

## **Bedroom 1**

3.37m x 3.14m (11' 1" x 10' 4")

## **Bedroom 2**

3.81m x 2.07m (12' 6" x 6' 9")

#### **Bedroom 3**

3.09m x 1.76m (10' 2" x 5' 9")