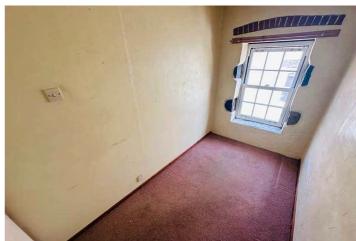

#### **Bedroom 3**

3.09m x 1.76m (10' 2" x 5' 9")

## **Attic Room**

4.73m x 3.60m (15' 6" x 11' 10")