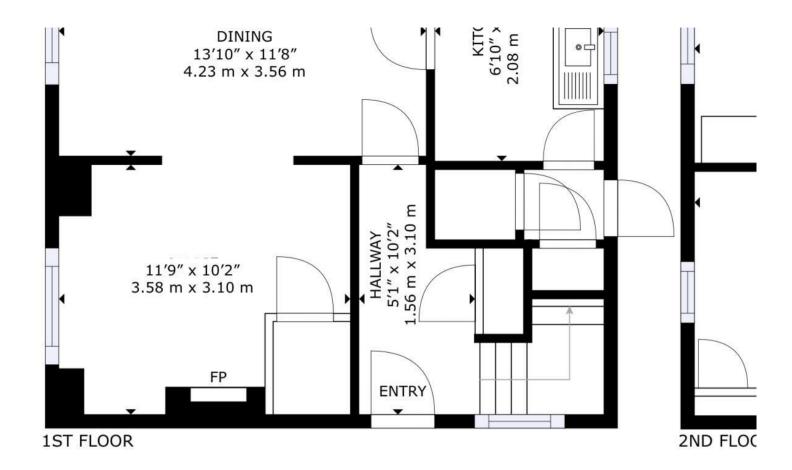

The council tax band is A.

The interior of this property comprises a spacious living room, dining room and fitted kitchen on the ground floor. The first floor consists of 3 bedrooms and the family bathroom. The exterior boasts a garden, perfect for enjoying the summer months.