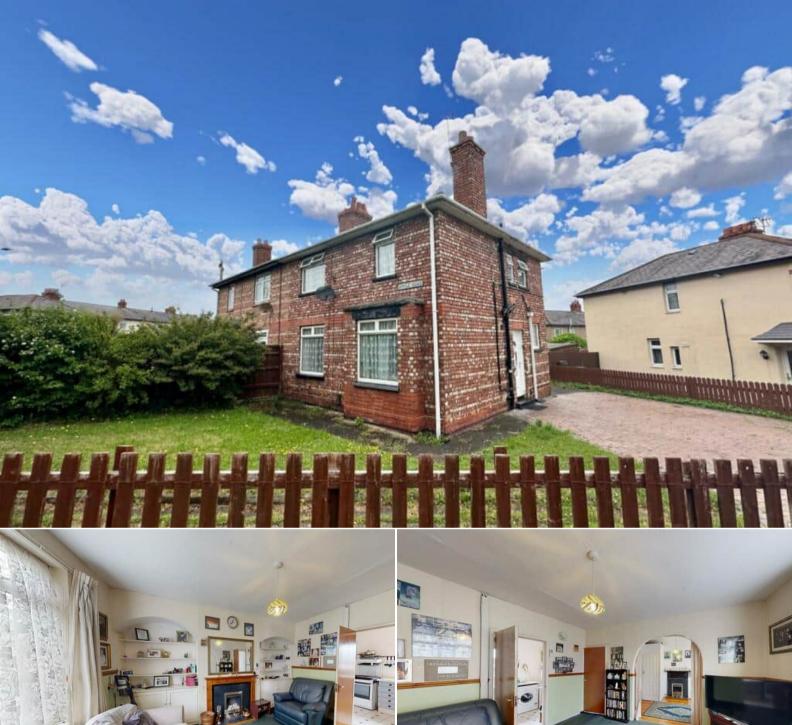

## Arkle Road Prenton

Bettermove are proud to present this 3 bedroom semi-detached house in Prenton available with no forward chain.

The property benefits from double glazing, gas central heating throughout and has off street parking available.

The council tax band is A.

The interior of this property comprises a spacious living room, dining room and fitted kitchen on the ground floor. The first floor consists of 3 bedrooms and the family bathroom. The exterior boasts a garden, perfect for enjoying the summer months.