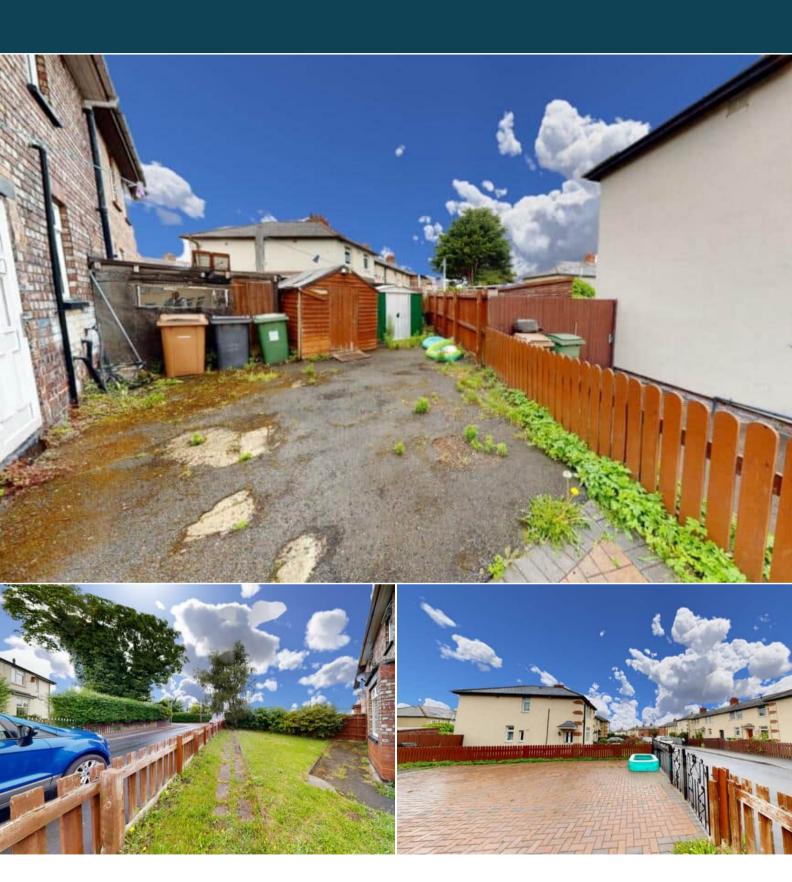

## Arkle Road Prenton

Bettermove are proud to present this 3 bedroom semi-detached house in Prenton available with no forward chain.

The property benefits from double glazing, gas central heating throughout and has off street parking available.

The council tax band is A.

The interior of this property comprises a spacious living room, dining room and fitted kitchen on the ground floor. The first floor consists of 3 bedrooms and the family bathroom. The exterior boasts a garden, perfect for enjoying the summer months.

Located in the popular town of Prenton, the property is close to a range of amenities, including shops, supermarkets, restaurants and pubs. Excellent transport connections can be found from the A553, Birkenhead North railway station and many local bus routes.