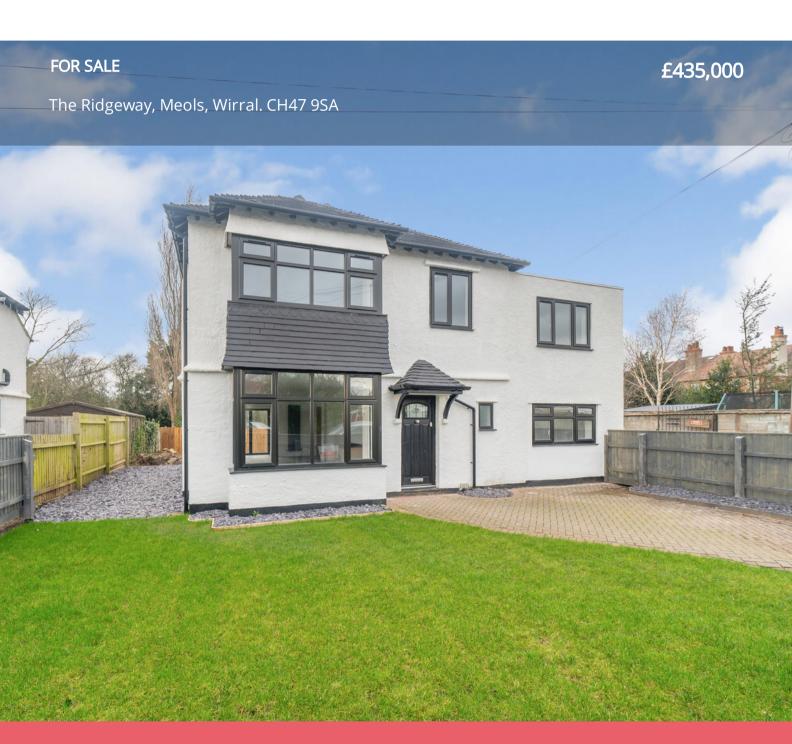

T: 0151 625 0125

E: info@homewirral.co.uk W: www.homewirral.co.uk

A: 42 Grange Road, West Kirby, CH48 4EF

Beautiful Detached Family Home! This four bedroom property has been completely refurbished from top to bottom to create a fabulous opportunity for a new owner to simply move in and enjoy to benefits of a spacious, light filled home finished to an excellent standard including new windows, doors, central heating, electrics, replastering, kitchen, bathroom, decoration and flooring throughout. Situated in quiet and popular part of Meols its features also include off road parking and will be finished with new fencing and landscaped gardens to front and rear. With no onward chain we highly recommend an early inspection of this latest addition to the property market to fully appreciate the space and quality on offer and not miss out before its snapped up!