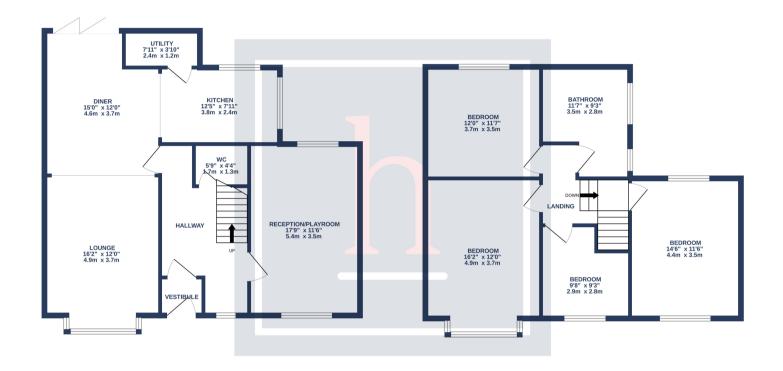

GROUND FLOOR 1ST FLOOR

TOTAL FLOOR AREA: 1582 sq.ft. (147.0 sq.m.) approx.

Whilst every attempt has been made to ensure the accuracy of the floorplan contained here, measurements of doors, windows, rooms and any other items are approximate and no responsibility is taken for any error, omission or mis-statement. This plan is for illustrative purposes only and should be used as such by any prospective purchaser. The services, systems and appliances shown have not been tested and no guarantee as to their operability or efficiency can be given.