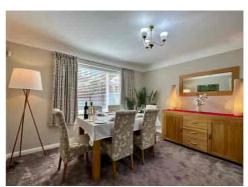

One of the highlights of this home is the bright and generous THROUGH LOUNGE DINER, offering a welcoming and airy space for relaxation and entertaining. The OPEN PLAN KITCHEN DINER is sure to captivate many potential buyers, combining functionality and style seamlessly. Additionally, a UTLITY ROOM provides practicality and convenience.