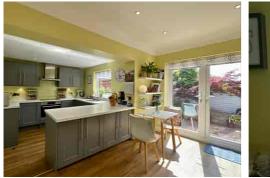

One of the highlights of this home is the bright and generous THROUGH LOUNGE DINER, offering a welcoming and airy space for relaxation and entertaining. The OPEN PLAN KITCHEN DINER is sure to captivate many potential buyers, combining functionality and style seamlessly. Additionally, a UTLITY ROOM provides practicality and convenience.