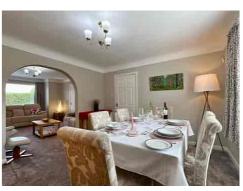

One of the highlights of this home is the bright and generous THROUGH LOUNGE DINER, offering a welcoming and airy space for relaxation and entertaining. The OPEN PLAN KITCHEN DINER is sure to captivate many potential buyers, combining functionality and style seamlessly. Additionally, a UTLITY ROOM provides practicality and convenience.