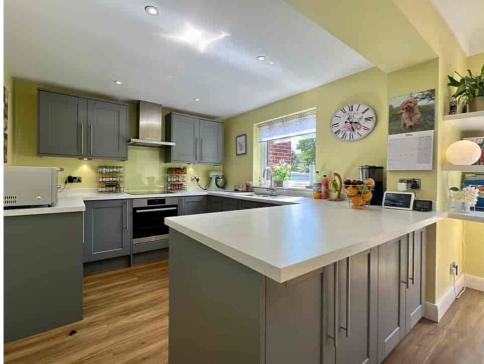

One of the highlights of this home is the bright and generous THROUGH LOUNGE DINER, offering a welcoming and airy space for relaxation and entertaining. The OPEN PLAN KITCHEN DINER is sure to captivate many potential buyers, combining functionality and style seamlessly. Additionally, a UTLITY ROOM provides practicality and convenience.