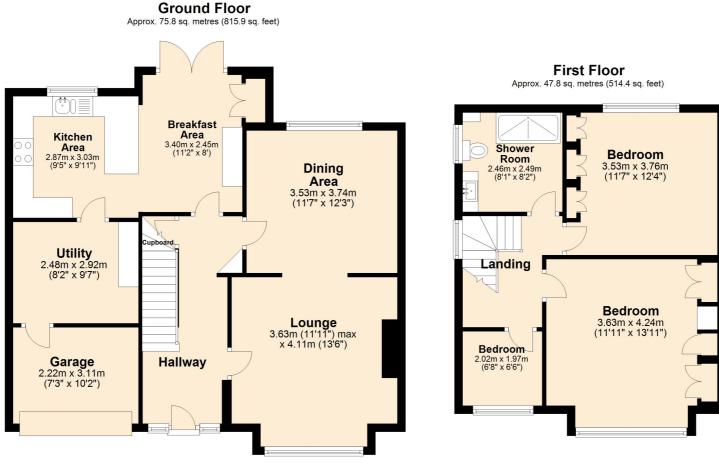

Spanning over 1,300 square feet, the accommodation within this property is impressively spacious. Moreover, the ORIENTATION of the home is PERFECTLY POSITIONED to benefit from a delightful WEST-FACING rear garden, ensuring ample natural light throughout.

One of the highlights of this home is the bright and generous THROUGH LOUNGE DINER, offering a welcoming and airy space for relaxation and entertaining. The OPEN PLAN KITCHEN DINER is sure to captivate many potential buyers, combining functionality and style seamlessly. Additionally, a UTLITY ROOM provides practicality and convenience.

Heading upstairs, you will find THREE WELL-PROPORTIONED BEDROOMS, each providing comfortable living spaces. A recently replaced SHOWER ROOM showcases a contemporary and stylish design theme, adding a touch of elegance to the home.

Externally, the property offers OFF-ROAD PARKING for two cars, leading to a GARAGE store, providing valuable space for storage and convenience. The rear garden boasts a charming courtyard-style layout, offering a delightful variety of colours and an idyllic spot to bask in the sunshine.