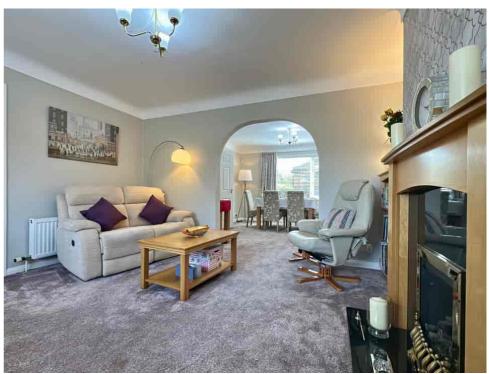

One of the highlights of this home is the bright and generous THROUGH LOUNGE DINER, offering a welcoming and airy space for relaxation and entertaining. The OPEN PLAN KITCHEN DINER is sure to captivate many potential buyers, combining functionality and style seamlessly. Additionally, a UTLITY ROOM provides practicality and convenience.