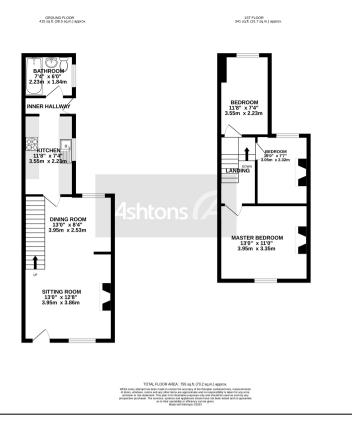

The accommodation comprises; sitting room thru diner, kitchen and inner hallway leading to the downstairs bathroom. To the first floor there are three well-sized bedrooms.

Externally, there's a yard to the rear and parking on street parking is available.