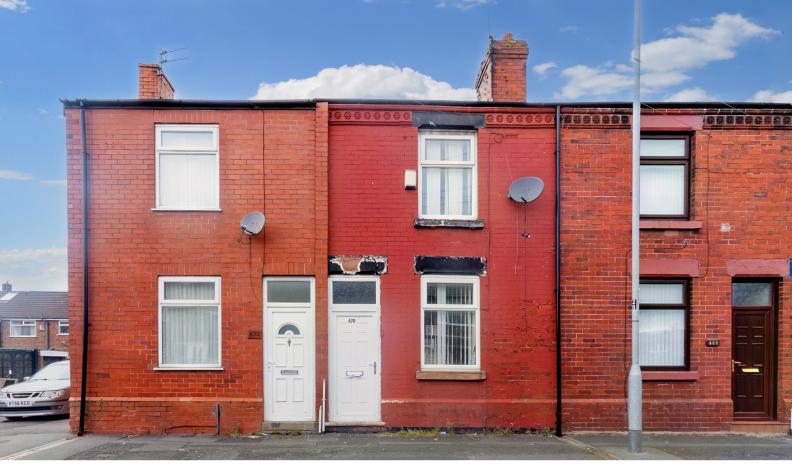

## 470 Sutton Heath Road, St Helens, Merseyside. WA9 5HU. £70,000

3 Bed Mid Terrace House | In Need Of Refurbishment | Downstairs Family Bathroom | Low Maintainence Rear Garden With Decking & Patio | Close Access to Transport Links And Amenities | Council Tax Band - A | Freehold | services/appliances have not been tested |

Offered to the market with no onward chain is this three bed mid terraced property, close to transport links and local amenities. This property is in need of renovation it would be ideal for an investor or first time buyer looking for a property to put their own stamp on.