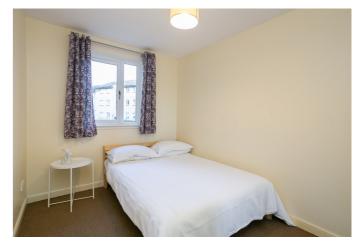

Set to the opposite aspect, two double bedrooms include built-in mirrored wardrobes, with the master bedroom further benefiting from an en-suite shower room.

Completing the accommodation, a bathroom is fitted with a three-piece suite, including a shower-over-bath, and tiled splash walls.