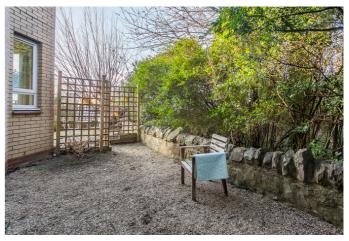

Comprises an entrance hall, living/dining room, kitchen, two double bedrooms, an en-suite shower room and a bathroom.

Highlights include a modern fitted kitchen, with appliances, and an enclosed, private garden with lawn and a patio. In addition, there is gas central heating, double glazing, and good storage, including integrated wardrobes.