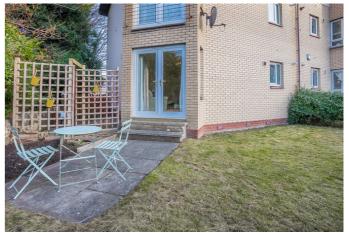

Comprises an entrance hall, living/dining room, kitchen, two double bedrooms, an en-suite shower room and a bathroom.

Highlights include a modern fitted kitchen, with appliances, and an enclosed, private garden with lawn and a patio. In addition, there is gas central heating, double glazing, and good storage, including integrated wardrobes.

The development forms a quiet cul-de-sac, and offers a secure entry system and ample, unrestricted residential parking.

A welcoming entrance hall, providing access to all rooms except the kitchen, includes two cupboards and the secured entry handset. A well-proportioned reception room offers a versatile floor plan for both lounge and dining furniture and opens onto the private garden via French doors. Conveniently set off the living and dining room, a kitchen is fitted with neutrally-toned units, woodeffect worktops and a tiled surround. Appliances include a sink with a drainer, a fridge, a washing machine, an integrated oven and a gas hob, with a canopy above.