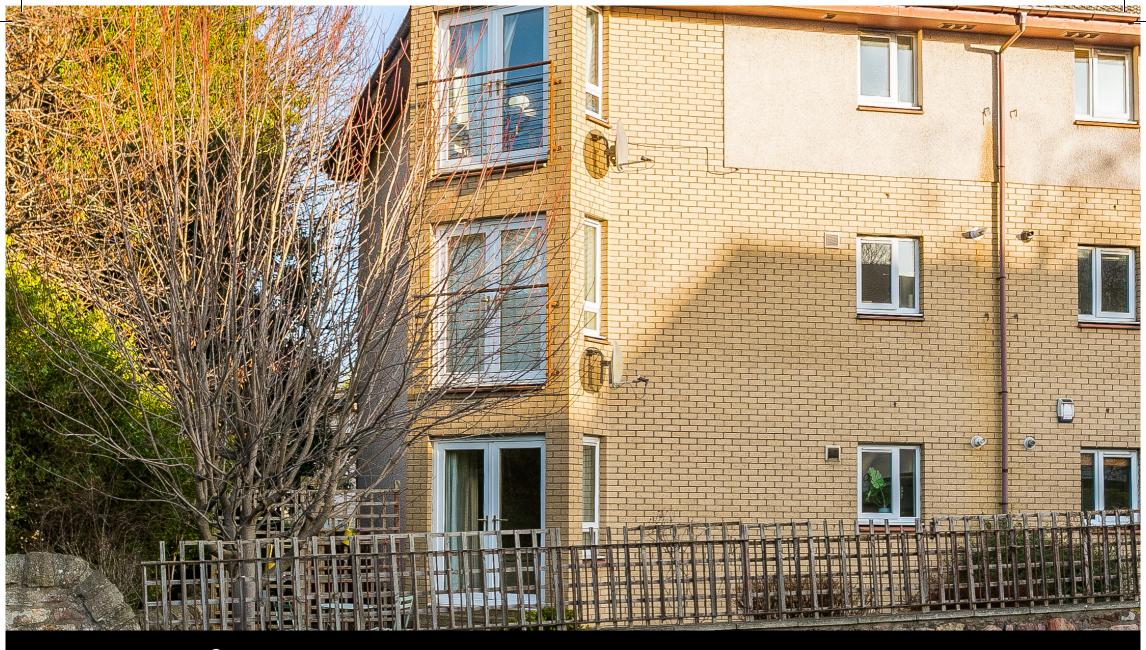

237b/2 Gilmerton Road, The Walled Garden, Edinburgh, EH16 5TH

Two-Bedroom, Ground-Floor, Corner-Aspect, Garden Flat

Up to date price and viewing info at mov8realestate.com/property

ESPC rightmove 2 Zoopla

## **Property Description**

Light and tastefully presented, two-bedroom, corner-aspect, ground-floor, garden flat, forming part of a modern, residential development. Conveniently located in the popular Liberton area, lying south of Edinburgh city centre.

The development forms a quiet cul-de-sac, and offers a secure entry system and ample, unrestricted residential parking.

A welcoming entrance hall, providing access to all rooms except the kitchen, includes two cupboards and the secured entry handset. A well-proportioned reception room offers a versatile floor plan for both lounge and dining furniture and opens onto the private garden via French doors. Conveniently set off the living and dining room, a kitchen is fitted with neutrally-toned units, woodeffect worktops and a tiled surround. Appliances include a sink with a drainer, a fridge, a washing machine, an integrated oven and a gas hob, with a canopy above.