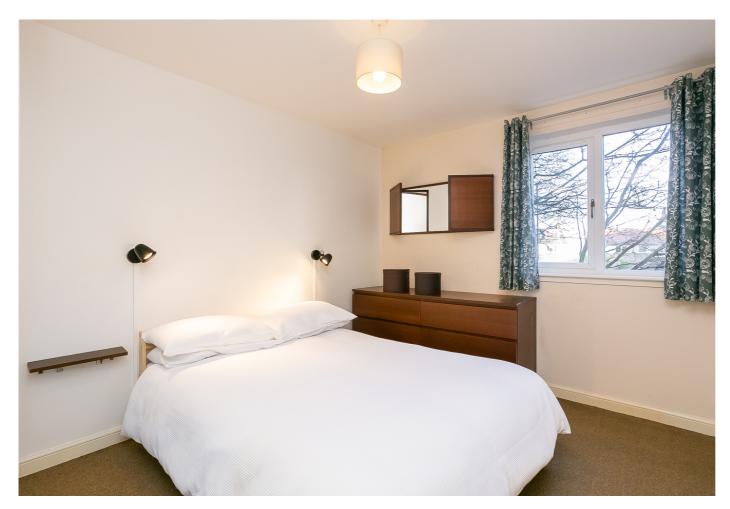

Set to the opposite aspect, two double bedrooms include built-in mirrored wardrobes, with the master bedroom further benefiting from an en-suite shower room.

Completing the accommodation, a bathroom is fitted with a three-piece suite, including a shower-over-bath, and tiled splash walls.