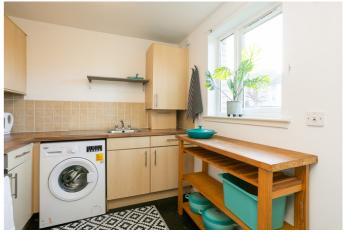

The development forms a quiet cul-de-sac, and offers a secure entry system and ample, unrestricted residential parking.

A welcoming entrance hall, providing access to all rooms except the kitchen, includes two cupboards and the secured entry handset. A well-proportioned reception room offers a versatile floor plan for both lounge and dining furniture and opens onto the private garden via French doors. Conveniently set off the living and dining room, a kitchen is fitted with neutrally-toned units, woodeffect worktops and a tiled surround. Appliances include a sink with a drainer, a fridge, a washing machine, an integrated oven and a gas hob, with a canopy above.