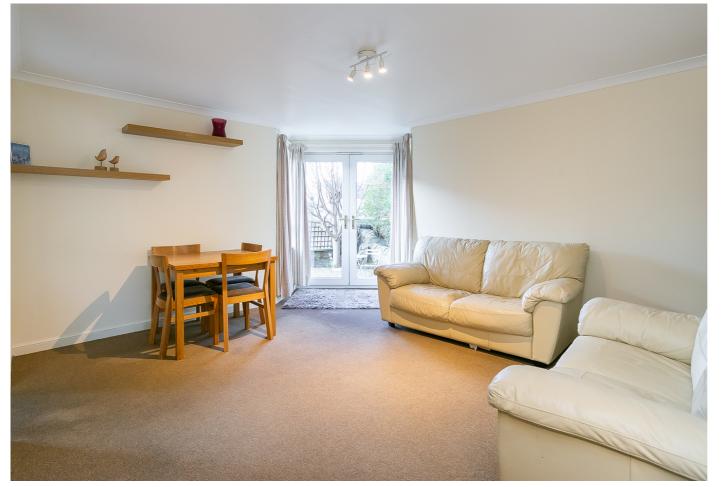

The development forms a quiet cul-de-sac, and offers a secure entry system and ample, unrestricted residential parking.

A welcoming entrance hall, providing access to all rooms except the kitchen, includes two cupboards and the secured entry handset. A well-proportioned reception room offers a versatile floor plan for both lounge and dining furniture and opens onto the private garden via French doors. Conveniently set off the living and dining room, a kitchen is fitted with neutrally-toned units, woodeffect worktops and a tiled surround. Appliances include a sink with a drainer, a fridge, a washing machine, an integrated oven and a gas hob, with a canopy above.