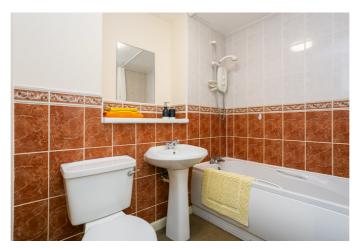

Set to the opposite aspect, two double bedrooms include built-in mirrored wardrobes, with the master bedroom further benefiting from an en-suite shower room.

Completing the accommodation, a bathroom is fitted with a three-piece suite, including a shower-over-bath, and tiled splash walls.