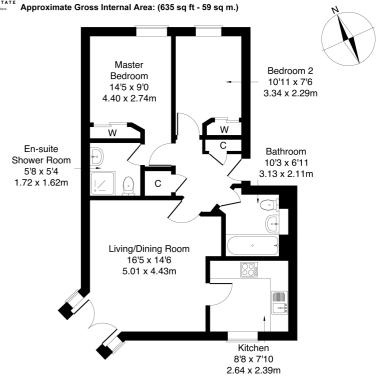

Comprises an entrance hall, living/dining room, kitchen, two double bedrooms, an en-suite shower room and a bathroom.

Highlights include a modern fitted kitchen, with appliances, and an enclosed, private garden with lawn and a patio. In addition, there is gas central heating, double glazing, and good storage, including integrated wardrobes.

Set to the opposite aspect, two double bedrooms include built-in mirrored wardrobes, with the master bedroom further benefiting from an en-suite shower room.

Completing the accommodation, a bathroom is fitted with a three-piece suite, including a shower-over-bath, and tiled splash walls.

### mov<sup>8</sup> Flat 2, 237B Gilmerton Road, Edinburgh, EH16 5TH

Legal Disclaimer: Floor-plan and measurements are for illustrative guidance only, and not intended to form part of any contract.