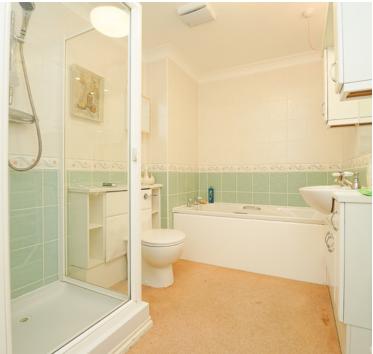

#### Bathroom:

Bath, separate shower cubicle, wash hand basin, low level WC, heated towel rail