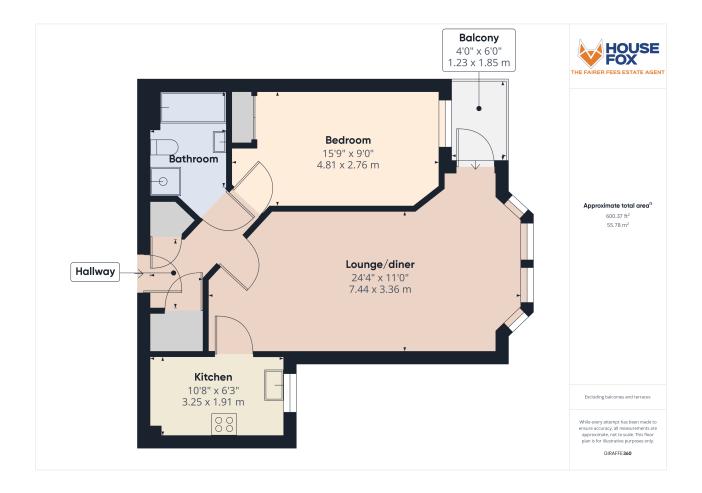

The lounge/diner, is a perfect space for relaxation and entertaining guests. The kitchen provides everything you need to whip up your favourite meals, creating a homey atmosphere for daily living. The double bedroom offers a peaceful sanctuary, and the bathroom is designed for both comfort and convenience.

One of the highlights of this lovely apartment is the balcony, where you can unwind look towards Brean Down, the beach and sea. Imagine sipping your morning coffee or enjoying an evening sunset in this serene outdoor space.

#### Hallway:

2 storage cupboards, doors to the bathroom, lounge/diner and bedroom

## Lounge/diner:

South facing double glazed bay window with views towards Brean Down and the beach....Radiator, door to kitchen, door to the balcony

#### Balcony

South facing, with views towards Brean Down and the beach

#### Kitchen:

Sink unit, floor and wall units, built in oven and hob, integrated fridge/freezer, double glazed window

#### Bedroom;

Double glazed window, radiator, built in wardrobe

#### Bathroom:

Bath, separate shower cubicle, wash hand basin, low level WC, heated towel rail