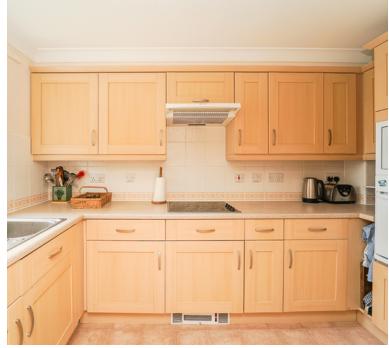

#### Kitchen:

Sink unit, floor and wall units, built in oven and hob, integrated fridge/freezer, double glazed window