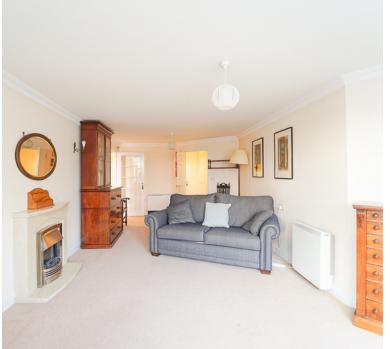

## Lounge/diner:

South facing double glazed bay window with views towards Brean Down and the beach....Radiator, door to kitchen, door to the balcony