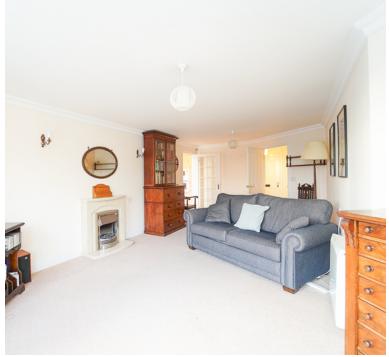

The lounge/diner, is a perfect space for relaxation and entertaining guests. The kitchen provides everything you need to whip up your favourite meals, creating a homey atmosphere for daily living. The double bedroom offers a peaceful sanctuary, and the bathroom is designed for both comfort and convenience.

## Lounge/diner:

South facing double glazed bay window with views towards Brean Down and the beach....Radiator, door to kitchen, door to the balcony