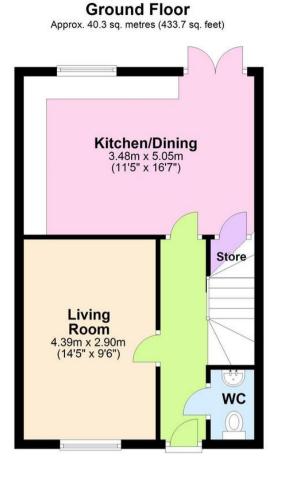

The interior of this beautifully-presented property consists of a spacious living room, modern open plan kitchen/dining room and WC on the ground floor. The first floor comprises three bedrooms and the family bathroom. The exterior boasts an enclosed rear garden with lawn and patio areas, perfect for enjoying the summer months.

This exciting opportunity is not to be missed! All enquiries can be made through Bettermove on 0330 004 0050.

Total area: approx. 81.3 sq. metres (875.4 sq. feet)

20-22 Bridge End, Leeds, LS1 4DJ t: 0330 004 0050 e: hello@bettermove.co.uk www.bettermove.co.uk