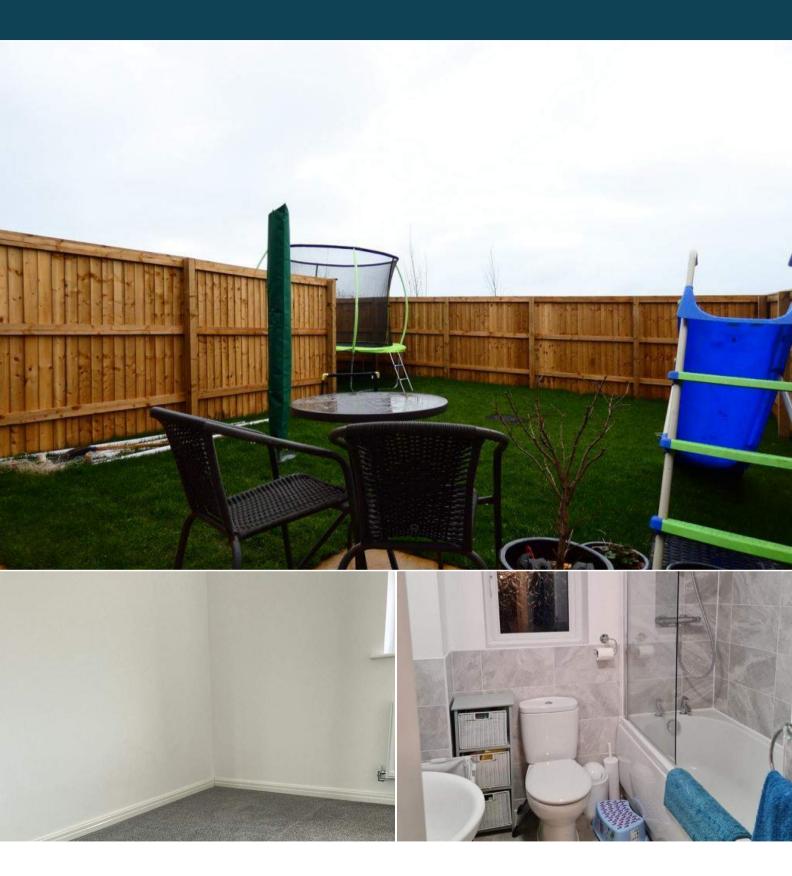

The interior of this beautifully-presented property consists of a spacious living room, modern open plan kitchen/dining room and WC on the ground floor. The first floor comprises three bedrooms and the family bathroom. The exterior boasts an enclosed rear garden with lawn and patio areas, perfect for enjoying the summer months.