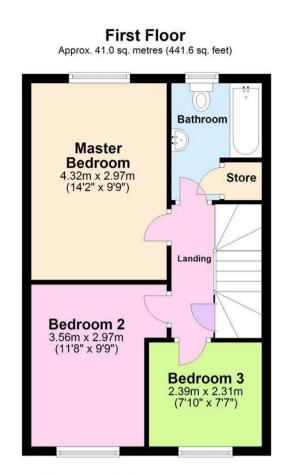

The interior of this beautifully-presented property consists of a spacious living room, modern open plan kitchen/dining room and WC on the ground floor. The first floor comprises three bedrooms and the family bathroom. The exterior boasts an enclosed rear garden with lawn and patio areas, perfect for enjoying the summer months.

This exciting opportunity is not to be missed! All enquiries can be made through Bettermove on 0330 004 0050.

Total area: approx. 81.3 sq. metres (875.4 sq. feet)

20-22 Bridge End, Leeds, LS1 4DJ t: 0330 004 0050 e: hello@bettermove.co.uk www.bettermove.co.uk