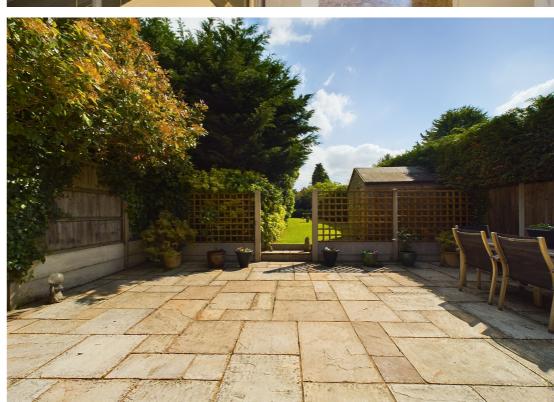

This home offers wonderfully light and well balanced accommodation throughout arranged over two floors. The accommodation commences with a welcoming entrance hall, which leads to the main living areas of the house. Off of the hallway is four piece bathroom suite. The ground floor features a bright living room with a feature fire place and arch way through to the dining room which in turn offers double doors out to the rear garden. The hub of the house is the wonderful kitchen breakfast room, this offers plenty of space for dining table and again offers access out to the rear garden. Upstairs, offers a landing leading to a light and airy principal bedroom with dual aspect windows giving plenty of light. There are two further bedrooms. The property resides on a generous plot of 0.10 of an acre with a generous garden bordered by mature trees. To the front is a large lawn garden area with off road parking and pathway leading to the front door.

- Three bedroom family home in sought after village location
- Living room with additional dinning room to the rear
- Generous kitchen/breakfast room
- Wonderful enclosed garden with patio area
- Off road parking and countryside views
- 3.1 miles, 7 mins Drive to Hitchin (as per Google Maps)