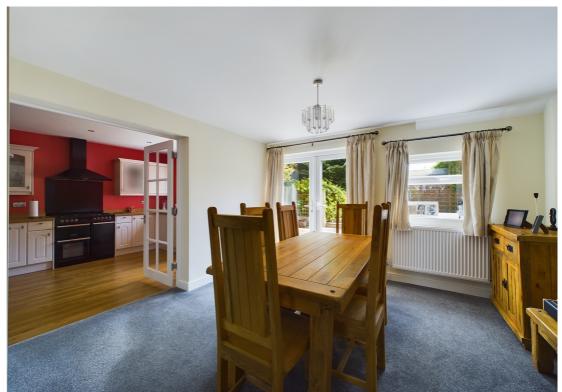

This home offers wonderfully light and well balanced accommodation throughout arranged over two floors. The accommodation commences with a welcoming entrance hall, which leads to the main living areas of the house. Off of the hallway is four piece bathroom suite. The ground floor features a bright living room with a feature fire place and arch way through to the dining room which in turn offers double doors out to the rear garden. The hub of the house is the wonderful kitchen breakfast room, this offers plenty of space for dining table and again offers access out to the rear garden. Upstairs, offers a landing leading to a light and airy principal bedroom with dual aspect windows giving plenty of light. There are two further bedrooms. The property resides on a generous plot of 0.10 of an acre with a generous garden bordered by mature trees. To the front is a large lawn garden area with off road parking and pathway leading to the front door.