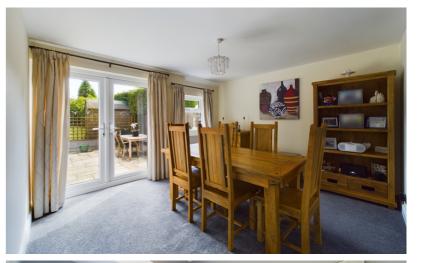

This home offers wonderfully light and well balanced accommodation throughout arranged over two floors. The accommodation commences with a welcoming entrance hall, which leads to the main living areas of the house. Off of the hallway is four piece bathroom suite. The ground floor features a bright living room with a feature fire place and arch way through to the dining room which in turn offers double doors out to the rear garden. The hub of the house is the wonderful kitchen breakfast room, this offers plenty of space for dining table and again offers access out to the rear garden. Upstairs, offers a landing leading to a light and airy principal bedroom with dual aspect windows giving plenty of light. There are two further bedrooms. The property resides on a generous plot of 0.10 of an acre with a generous garden bordered by mature trees. To the front is a large lawn garden area with off road parking and pathway leading to the front door.