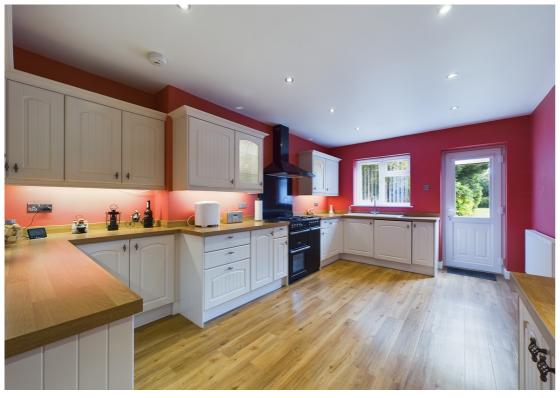

This home offers wonderfully light and well balanced accommodation throughout arranged over two floors. The accommodation commences with a welcoming entrance hall, which leads to the main living areas of the house. Off of the hallway is four piece bathroom suite. The ground floor features a bright living room with a feature fire place and arch way through to the dining room which in turn offers double doors out to the rear garden. The hub of the house is the wonderful kitchen breakfast room, this offers plenty of space for dining table and again offers access out to the rear garden. Upstairs, offers a landing leading to a light and airy principal bedroom with dual aspect windows giving plenty of light. There are two further bedrooms. The property resides on a generous plot of 0.10 of an acre with a generous garden bordered by mature trees. To the front is a large lawn garden area with off road parking and pathway leading to the front door.