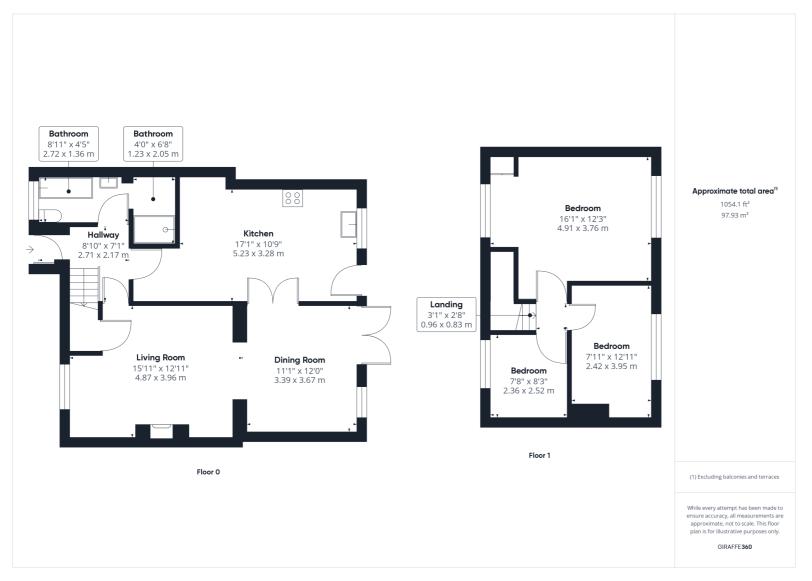

This home offers wonderfully light and well balanced accommodation throughout arranged over two floors. The accommodation commences with a welcoming entrance hall, which leads to the main living areas of the house. Off of the hallway is four piece bathroom suite. The ground floor features a bright living room with a feature fire place and arch way through to the dining room which in turn offers double doors out to the rear garden. The hub of the house is the wonderful kitchen breakfast room, this offers plenty of space for dining table and again offers access out to the rear garden. Upstairs, offers a landing leading to a light and airy principal bedroom with dual aspect windows giving plenty of light. There are two further bedrooms. The property resides on a generous plot of 0.10 of an acre with a generous garden bordered by mature trees. To the front is a large lawn garden area with off road parking and pathway leading to the front door.