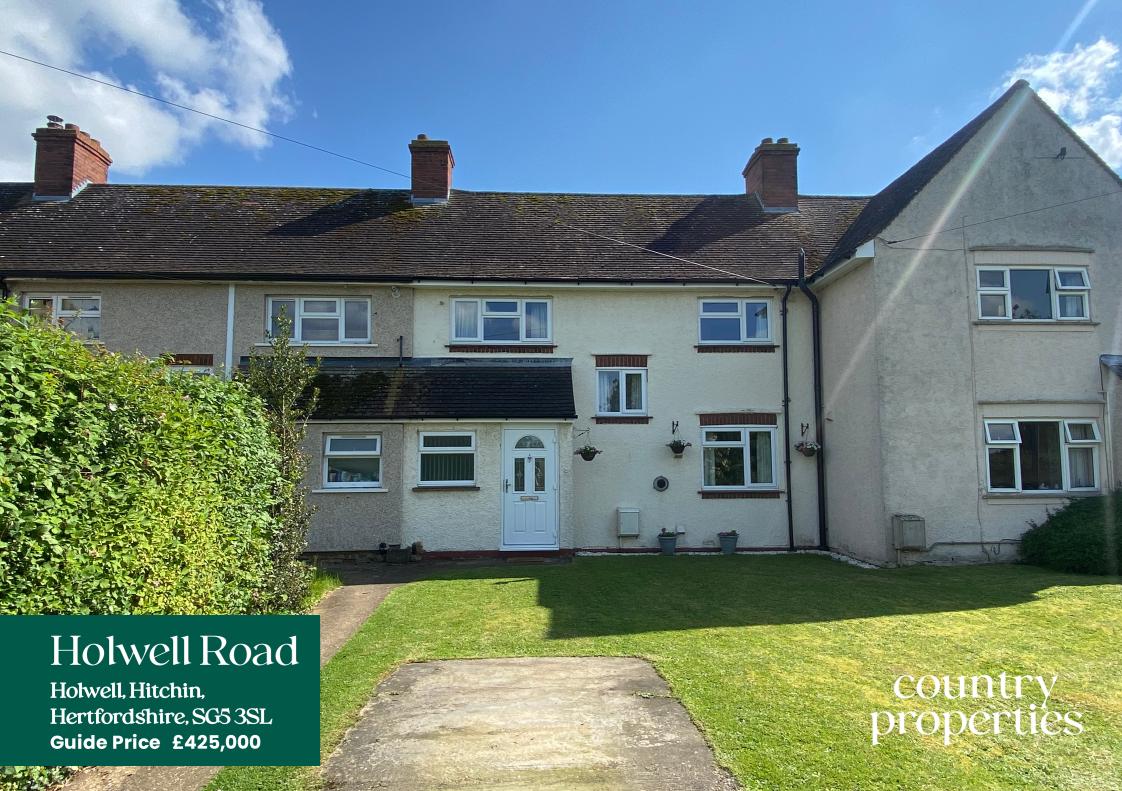

A well-presented three bedroom family home located in the highly sought village of Holwell. The property is situated overlooking rolling countryside and is situated between both Hitchin and the village of Pirton.

This home offers wonderfully light and well balanced accommodation throughout arranged over two floors. The accommodation commences with a welcoming entrance hall, which leads to the main living areas of the house. Off of the hallway is four piece bathroom suite. The ground floor features a bright living room with a feature fire place and arch way through to the dining room which in turn offers double doors out to the rear garden. The hub of the house is the wonderful kitchen breakfast room, this offers plenty of space for dining table and again offers access out to the rear garden. Upstairs, offers a landing leading to a light and airy principal bedroom with dual aspect windows giving plenty of light. There are two further bedrooms. The property resides on a generous plot of 0.10 of an acre with a generous garden bordered by mature trees. To the front is a large lawn garden area with off road parking and pathway leading to the front door.