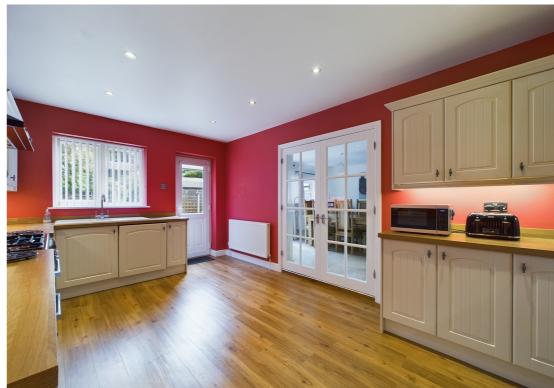

This home offers wonderfully light and well balanced accommodation throughout arranged over two floors. The accommodation commences with a welcoming entrance hall, which leads to the main living areas of the house. Off of the hallway is four piece bathroom suite. The ground floor features a bright living room with a feature fire place and arch way through to the dining room which in turn offers double doors out to the rear garden. The hub of the house is the wonderful kitchen breakfast room, this offers plenty of space for dining table and again offers access out to the rear garden. Upstairs, offers a landing leading to a light and airy principal bedroom with dual aspect windows giving plenty of light. There are two further bedrooms. The property resides on a generous plot of 0.10 of an acre with a generous garden bordered by mature trees. To the front is a large lawn garden area with off road parking and pathway leading to the front door.