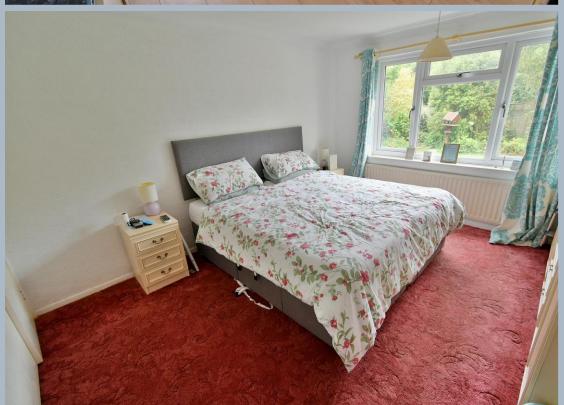

- A two double bedroom detached bungalow with a secluded, west facing rear garden and no chain
- 11ft x 9ft L-shaped entrance hall with cupboard housing wall mounted gas fired boiler
- 17ft Lounge/dining room enjoying a view over the front garden
- Kitchen incorporating roll top work surfaces, base and wall units, integrated Neff oven, Bosch hob with extractor hood above, recess for fridge, recess and plumbing for washing machine, double glazed window overlooking the rear garden and double glazed door giving access
- Bedroom one is a generous sized double bedroom benefitting from fitted wardrobes and cupboards above
- Bedroom two is also a double bedroom
- Shower room finished in a white suite incorporating a good size corner shower cubicle, pedestal wash hand basin, WC, fully tiled walls and flooring
- The rear garden measures approximately 50ft x 35ft, faces a westerly aspect and offers an excellent degree of seclusion
- Adjoining the rear of the property there is a paved patio. The remainder
  of the garden is predominantly laid to lawn which continues down one
  side of the bungalow. Also within the garden there is a timber shed and
  a gravelled seating area with trellis over
- A front driveway provides generous off road parking and in turn leads up to a single garage
- Single garage has a remote control metal up and over door, light and power and a side personal door
- Further benefits include; double glazing and a gas fired heating system.
   The property also now comes to the market offered with no onward chain