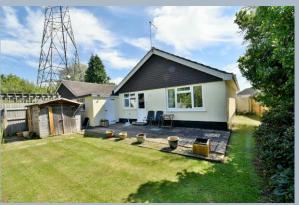

- A two double bedroom detached bungalow with a secluded, west facing rear garden and no chain
- 11ft x 9ft L-shaped entrance hall with cupboard housing wall mounted gas fired boiler
- 17ft Lounge/dining room enjoying a view over the front garden
- Kitchen incorporating roll top work surfaces, base and wall units, integrated Neff oven, Bosch hob with extractor hood above, recess for fridge, recess and plumbing for washing machine, double glazed window overlooking the rear garden and double glazed door giving access
- Bedroom one is a generous sized double bedroom benefitting from fitted wardrobes and cupboards above
- Bedroom two is also a double bedroom
- Shower room finished in a white suite incorporating a good size corner shower cubicle, pedestal wash hand basin, WC, fully tiled walls and flooring
- The rear garden measures approximately 50ft x 35ft, faces a westerly aspect and offers an excellent degree of seclusion
- Adjoining the rear of the property there is a paved patio. The remainder
  of the garden is predominantly laid to lawn which continues down one
  side of the bungalow. Also within the garden there is a timber shed and
  a gravelled seating area with trellis over
- A front driveway provides generous off road parking and in turn leads up to a single garage
- Single garage has a remote control metal up and over door, light and power and a side personal door
- Further benefits include; double glazing and a gas fired heating system.
   The property also now comes to the market offered with no onward chain