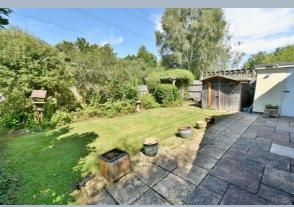

- A two double bedroom detached bungalow with a secluded, west facing rear garden and no chain
- 11ft x 9ft L-shaped entrance hall with cupboard housing wall mounted gas fired boiler
- 17ft Lounge/dining room enjoying a view over the front garden
- Kitchen incorporating roll top work surfaces, base and wall units, integrated Neff oven, Bosch hob with extractor hood above, recess for fridge, recess and plumbing for washing machine, double glazed window overlooking the rear garden and double glazed door giving access
- Bedroom one is a generous sized double bedroom benefitting from fitted wardrobes and cupboards above
- Bedroom two is also a double bedroom
- Shower room finished in a white suite incorporating a good size corner shower cubicle, pedestal wash hand basin, WC, fully tiled walls and flooring
- The rear garden measures approximately 50ft x 35ft, faces a westerly aspect and offers an excellent degree of seclusion
- Adjoining the rear of the property there is a paved patio. The remainder
  of the garden is predominantly laid to lawn which continues down one
  side of the bungalow. Also within the garden there is a timber shed and
  a gravelled seating area with trellis over
- A front driveway provides generous off road parking and in turn leads up to a single garage
- Single garage has a remote control metal up and over door, light and power and a side personal door
- Further benefits include; double glazing and a gas fired heating system.
   The property also now comes to the market offered with no onward chain

## "A conveniently located bungalow with a secluded west facing garden and no chain"