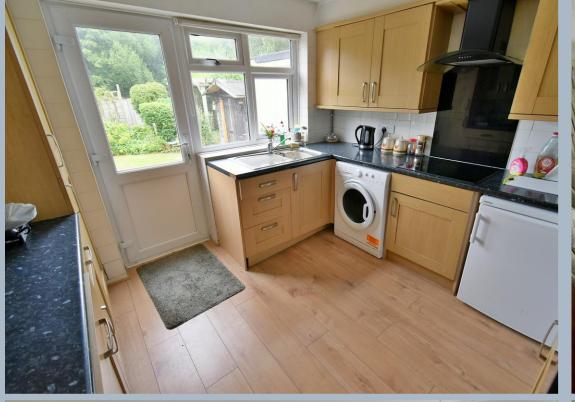

- A two double bedroom detached bungalow with a secluded, west facing rear garden and no chain
- 11ft x 9ft L-shaped entrance hall with cupboard housing wall mounted gas fired boiler
- 17ft Lounge/dining room enjoying a view over the front garden
- Kitchen incorporating roll top work surfaces, base and wall units, integrated Neff oven, Bosch hob with extractor hood above, recess for fridge, recess and plumbing for washing machine, double glazed window overlooking the rear garden and double glazed door giving access
- Bedroom one is a generous sized double bedroom benefitting from fitted wardrobes and cupboards above
- Bedroom two is also a double bedroom
- Shower room finished in a white suite incorporating a good size corner shower cubicle, pedestal wash hand basin, WC, fully tiled walls and flooring
- The rear garden measures approximately 50ft x 35ft, faces a westerly aspect and offers an excellent degree of seclusion
- Adjoining the rear of the property there is a paved patio. The remainder
  of the garden is predominantly laid to lawn which continues down one
  side of the bungalow. Also within the garden there is a timber shed and
  a gravelled seating area with trellis over
- A front driveway provides generous off road parking and in turn leads up to a single garage
- Single garage has a remote control metal up and over door, light and power and a side personal door
- Further benefits include; double glazing and a gas fired heating system.
   The property also now comes to the market offered with no onward chain