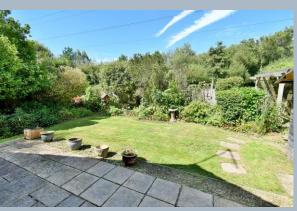

- A two double bedroom detached bungalow with a secluded, west facing rear garden and no chain
- 11ft x 9ft L-shaped entrance hall with cupboard housing wall mounted gas fired boiler
- 17ft Lounge/dining room enjoying a view over the front garden
- Kitchen incorporating roll top work surfaces, base and wall units, integrated Neff oven, Bosch hob with extractor hood above, recess for fridge, recess and plumbing for washing machine, double glazed window overlooking the rear garden and double glazed door giving access
- Bedroom one is a generous sized double bedroom benefitting from fitted wardrobes and cupboards above
- Bedroom two is also a double bedroom
- Shower room finished in a white suite incorporating a good size corner shower cubicle, pedestal wash hand basin, WC, fully tiled walls and flooring
- The rear garden measures approximately 50ft x 35ft, faces a westerly aspect and offers an excellent degree of seclusion
- Adjoining the rear of the property there is a paved patio. The remainder
  of the garden is predominantly laid to lawn which continues down one
  side of the bungalow. Also within the garden there is a timber shed and
  a gravelled seating area with trellis over
- A front driveway provides generous off road parking and in turn leads up to a single garage
- Single garage has a remote control metal up and over door, light and power and a side personal door
- Further benefits include; double glazing and a gas fired heating system.
   The property also now comes to the market offered with no onward chain