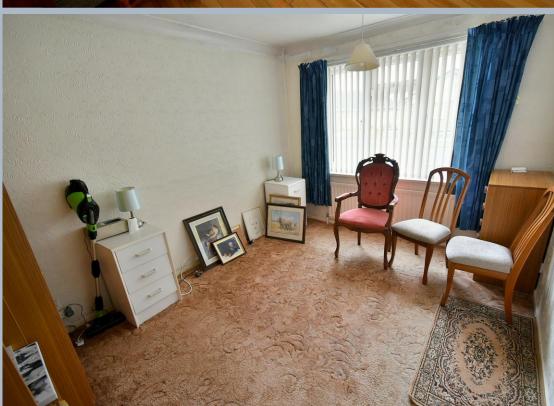

- A two double bedroom detached bungalow with a secluded, west facing rear garden and no chain
- 11ft x 9ft L-shaped entrance hall with cupboard housing wall mounted gas fired boiler
- 17ft Lounge/dining room enjoying a view over the front garden
- Kitchen incorporating roll top work surfaces, base and wall units, integrated Neff oven, Bosch hob with extractor hood above, recess for fridge, recess and plumbing for washing machine, double glazed window overlooking the rear garden and double glazed door giving access
- Bedroom one is a generous sized double bedroom benefitting from fitted wardrobes and cupboards above
- Bedroom two is also a double bedroom
- Shower room finished in a white suite incorporating a good size corner shower cubicle, pedestal wash hand basin, WC, fully tiled walls and flooring
- The rear garden measures approximately 50ft x 35ft, faces a westerly aspect and offers an excellent degree of seclusion
- Adjoining the rear of the property there is a paved patio. The remainder
  of the garden is predominantly laid to lawn which continues down one
  side of the bungalow. Also within the garden there is a timber shed and
  a gravelled seating area with trellis over
- A front driveway provides generous off road parking and in turn leads up to a single garage
- Single garage has a remote control metal up and over door, light and power and a side personal door
- Further benefits include; double glazing and a gas fired heating system.
   The property also now comes to the market offered with no onward chain