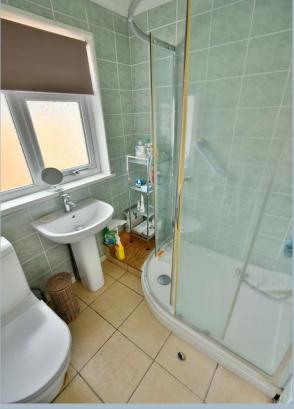

- A two double bedroom detached bungalow with a secluded, west facing rear garden and no chain
- 11ft x 9ft L-shaped entrance hall with cupboard housing wall mounted gas fired boiler
- 17ft Lounge/dining room enjoying a view over the front garden
- Kitchen incorporating roll top work surfaces, base and wall units, integrated Neff oven, Bosch hob with extractor hood above, recess for fridge, recess and plumbing for washing machine, double glazed window overlooking the rear garden and double glazed door giving access
- Bedroom one is a generous sized double bedroom benefitting from fitted wardrobes and cupboards above
- Bedroom two is also a double bedroom
- Shower room finished in a white suite incorporating a good size corner shower cubicle, pedestal wash hand basin, WC, fully tiled walls and flooring
- The rear garden measures approximately 50ft x 35ft, faces a westerly aspect and offers an excellent degree of seclusion
- Adjoining the rear of the property there is a paved patio. The remainder
  of the garden is predominantly laid to lawn which continues down one
  side of the bungalow. Also within the garden there is a timber shed and
  a gravelled seating area with trellis over
- A front driveway provides generous off road parking and in turn leads up to a single garage
- Single garage has a remote control metal up and over door, light and power and a side personal door
- Further benefits include; double glazing and a gas fired heating system.
   The property also now comes to the market offered with no onward chain