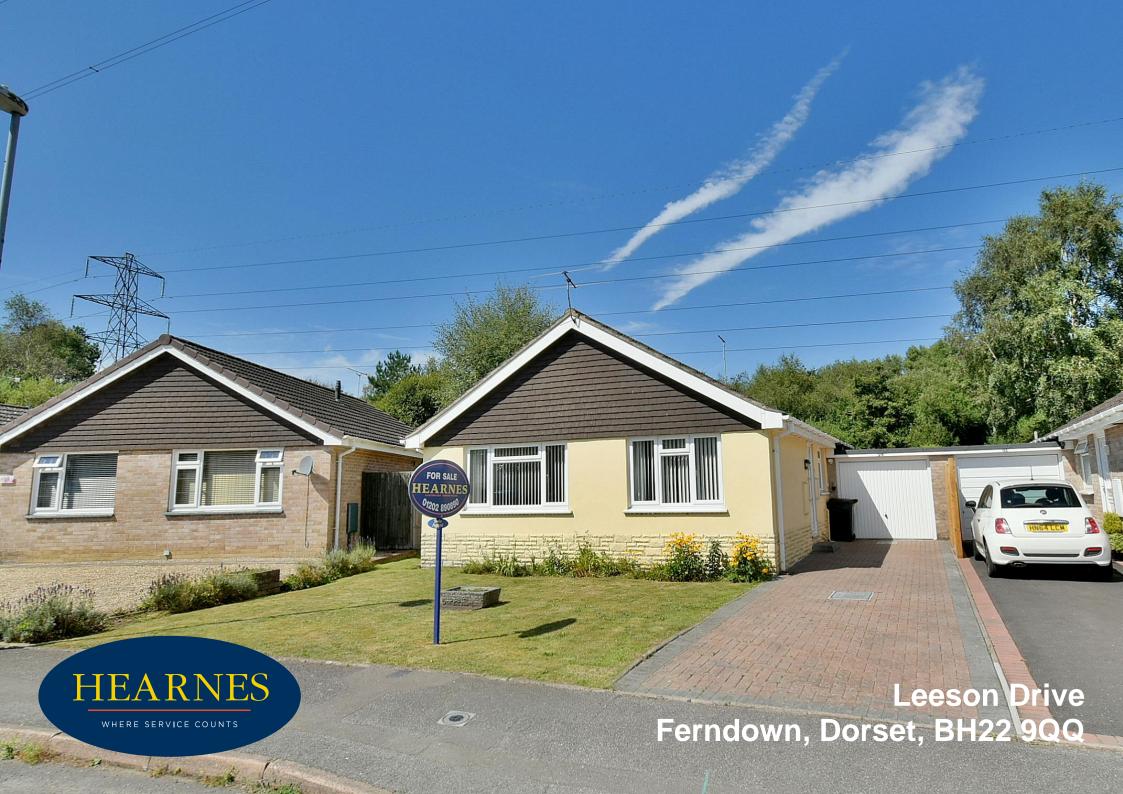

## FREEHOLD PRICE £375,000

This generous sized and well presented two double bedroom detached bungalow has a secluded west facing rear garden, single garage and driveway.

The property enjoys a popular and convenient location within Ferndown and now comes to the market with no onward chain.

- A two double bedroom detached bungalow with a secluded, west facing rear garden and no chain
- 11ft x 9ft L-shaped entrance hall with cupboard housing wall mounted gas fired boiler
- 17ft Lounge/dining room enjoying a view over the front garden
- Kitchen incorporating roll top work surfaces, base and wall units, integrated Neff oven, Bosch hob with extractor hood above, recess for fridge, recess and plumbing for washing machine, double glazed window overlooking the rear garden and double glazed door giving access
- Bedroom one is a generous sized double bedroom benefitting from fitted wardrobes and cupboards above
- Bedroom two is also a double bedroom
- Shower room finished in a white suite incorporating a good size corner shower cubicle, pedestal wash hand basin, WC, fully tiled walls and flooring
- The rear garden measures approximately 50ft x 35ft, faces a westerly aspect and offers an excellent degree of seclusion
- Adjoining the rear of the property there is a paved patio. The remainder
  of the garden is predominantly laid to lawn which continues down one
  side of the bungalow. Also within the garden there is a timber shed and
  a gravelled seating area with trellis over
- A front driveway provides generous off road parking and in turn leads up to a single garage
- Single garage has a remote control metal up and over door, light and power and a side personal door
- Further benefits include; double glazing and a gas fired heating system.
   The property also now comes to the market offered with no onward chain

## "A conveniently located bungalow with a secluded west facing garden and no chain"