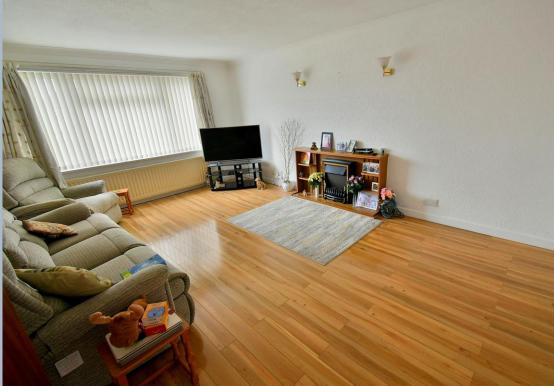

- A two double bedroom detached bungalow with a secluded, west facing rear garden and no chain
- 11ft x 9ft L-shaped entrance hall with cupboard housing wall mounted gas fired boiler
- 17ft Lounge/dining room enjoying a view over the front garden
- Kitchen incorporating roll top work surfaces, base and wall units, integrated Neff oven, Bosch hob with extractor hood above, recess for fridge, recess and plumbing for washing machine, double glazed window overlooking the rear garden and double glazed door giving access
- Bedroom one is a generous sized double bedroom benefitting from fitted wardrobes and cupboards above
- Bedroom two is also a double bedroom
- Shower room finished in a white suite incorporating a good size corner shower cubicle, pedestal wash hand basin, WC, fully tiled walls and flooring
- The rear garden measures approximately 50ft x 35ft, faces a westerly aspect and offers an excellent degree of seclusion
- Adjoining the rear of the property there is a paved patio. The remainder
  of the garden is predominantly laid to lawn which continues down one
  side of the bungalow. Also within the garden there is a timber shed and
  a gravelled seating area with trellis over
- A front driveway provides generous off road parking and in turn leads up to a single garage
- Single garage has a remote control metal up and over door, light and power and a side personal door
- Further benefits include; double glazing and a gas fired heating system.
   The property also now comes to the market offered with no onward chain