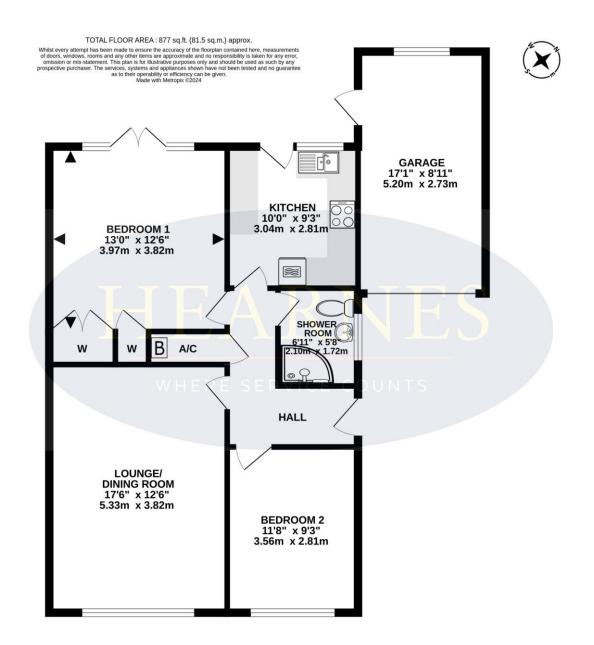

- A two double bedroom detached bungalow with a secluded, west facing rear garden and no chain
- 11ft x 9ft L-shaped entrance hall with cupboard housing wall mounted gas fired boiler
- 17ft Lounge/dining room enjoying a view over the front garden
- Kitchen incorporating roll top work surfaces, base and wall units, integrated Neff oven, Bosch hob with extractor hood above, recess for fridge, recess and plumbing for washing machine, double glazed window overlooking the rear garden and double glazed door giving access
- Bedroom one is a generous sized double bedroom benefitting from fitted wardrobes and cupboards above
- Bedroom two is also a double bedroom
- Shower room finished in a white suite incorporating a good size corner shower cubicle, pedestal wash hand basin, WC, fully tiled walls and flooring
- The rear garden measures approximately 50ft x 35ft, faces a westerly aspect and offers an excellent degree of seclusion
- Adjoining the rear of the property there is a paved patio. The remainder
  of the garden is predominantly laid to lawn which continues down one
  side of the bungalow. Also within the garden there is a timber shed and
  a gravelled seating area with trellis over
- A front driveway provides generous off road parking and in turn leads up to a single garage
- Single garage has a remote control metal up and over door, light and power and a side personal door
- Further benefits include; double glazing and a gas fired heating system.
   The property also now comes to the market offered with no onward chain