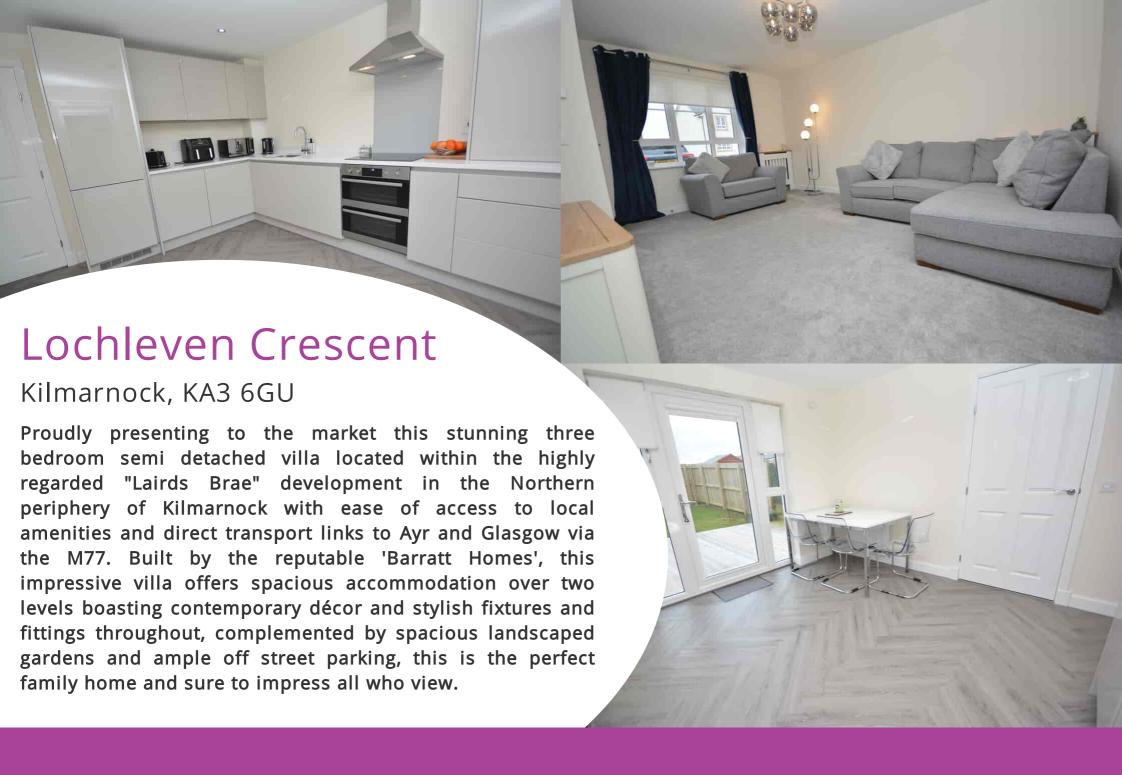

## Kitchen/Dining

3.65m x 3.65m (12' 0" x 12' 0") Stunning modern kitchen boasting handle-less grey wall and base units with quartz work surfaces, integrated oven with induction hob and stainless steel extractor hood, integrated fridge freezer and dish washer, grey gloss splashback, ceiling spotlights, herringbone effect vinyl flooring and double glazed white UPVC door giving access to rear gardens.

## Lounge

4.65m x 3.75m (15' 3" x 12' 4") Generous main apartment offering neutral décor, fitted carpet double glazed window to the front and door access to kitchen/dining.