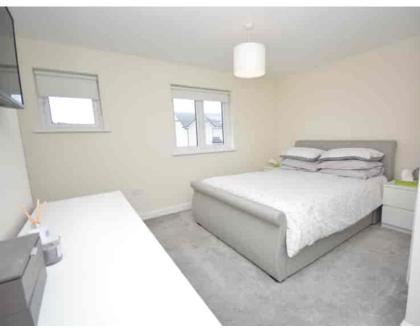

#### Bedroom One

3.96m x 3.46m (13' 0" x 11' 4") Generous double bedroom offering neutral décor, fitted carpet, large storage cupboard and two double glazed windows to the front.

#### Bedroom Two

3.34m x 3.06m (10' 11" x 10' 0") Generous double bedroom offering neutral décor, fitted carpet, fitted wardrobes and double glazed window to the rear.

## **Bedroom Three**

 $3.17m \times 2.13m (10' 5" \times 7' 0")$  Small double bedroom offering neutral décor, fitted carpet and double glazed window to the rear.