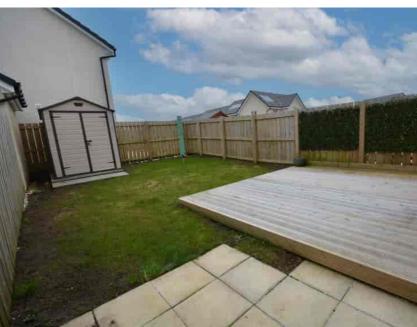

## External

Beautifully landscaped, enclosed, south facing garden with raised decking and lawn, perfect for al fresco dining and entertaining.

Further benefiting from front lawn and plentiful off street parking on driveway big enough for two cars.