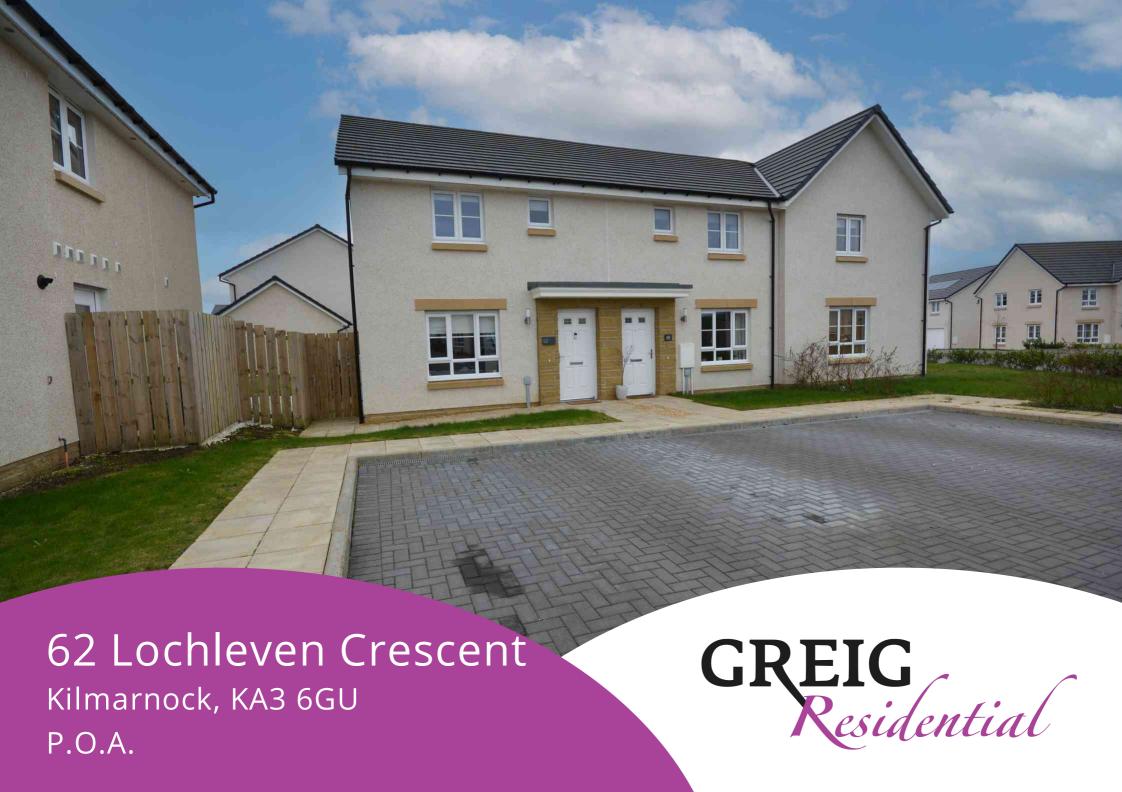

## External

Beautifully landscaped, enclosed, south facing garden with raised decking and lawn, perfect for al fresco dining and entertaining.

Further benefiting from front lawn and plentiful off street parking on driveway big enough for two cars.