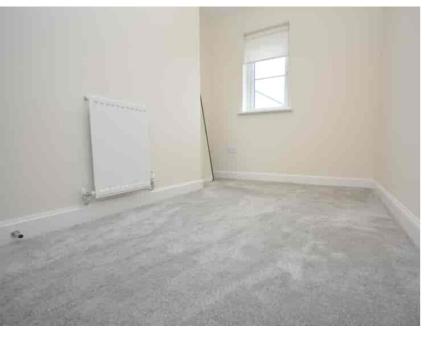

#### Bedroom One

3.96m x 3.46m (13' 0" x 11' 4") Generous double bedroom offering neutral décor, fitted carpet, large storage cupboard and two double glazed windows to the front.

#### Bedroom Two

3.34m x 3.06m (10' 11" x 10' 0") Generous double bedroom offering neutral décor, fitted carpet, fitted wardrobes and double glazed window to the rear.

## **Bedroom Three**

 $3.17m \times 2.13m (10' 5" \times 7' 0")$  Small double bedroom offering neutral décor, fitted carpet and double glazed window to the rear.