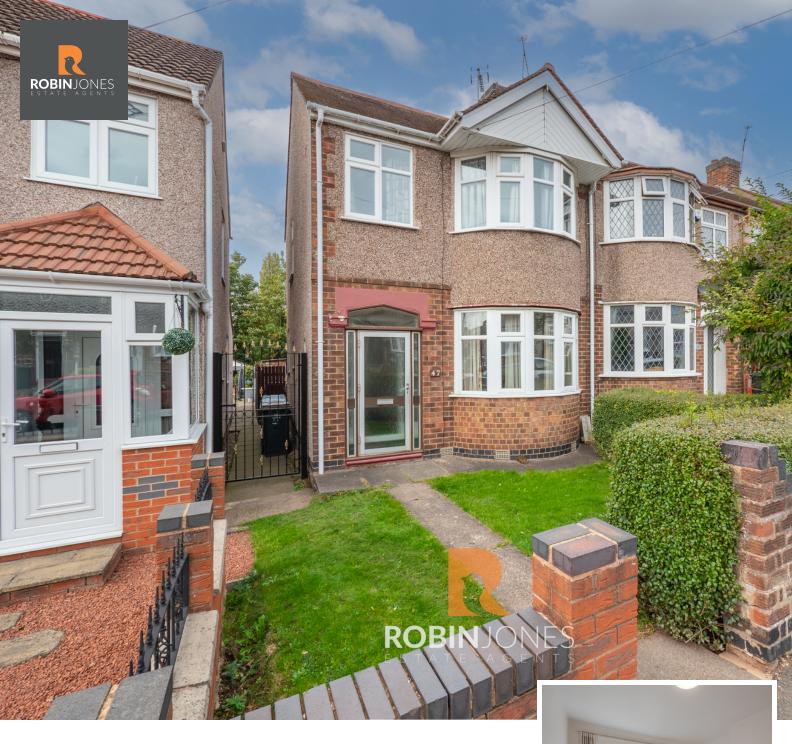

# 47 Herrick Road, Poets Corner, Coventry, West Midlands. CV2 5JN

This spacious double bayed three bedroomed end of terraced property is a perfect family home for first time buyers or investors. This property offers a well laid out fully fenced large lawned rear garden and brick built garage to the rear. There is gas central heating and uPVC double glazing and comprises bay windowed lounge, separate dining room, kitchen, three bedrooms, bathroom with white suite. The property is well served with local shops, schools and bus services as well as being within easy access to the city centre and is to be sold with no chain.

#### PROPERTY DESCRIPTION

This spacious well presented double bayed three bedroomed end of terraced property is a perfect family home for first time buyers or investors. This property offers a well laid out fully fenced large lawned rear garden and brick built garage to the rear. There is gas central heating and uPVC double glazing and comprises bay windowed lounge, separate dining room, kitchen, three bedrooms, bathroom with white suite. The property is well served with local shops, schools and bus services as well as being within easy access to the city centre and is to be sold with no chain.

#### Outside

There is a walled lawned foregaren and shared side access to the rear of the property and a lawned rear garden.