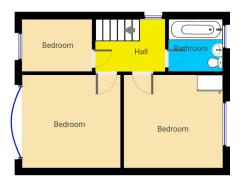

# **First Floor Landing**

1.79m x 2.37m (5' 10" x 7' 9")

## **Bedroom One**

 $3.17m \times 3.36m (10' 5" \times 11' 0")$ 

## **Bedroom Two**

 $3.16 m \times 3.34 m (10' 4" \times 10' 11")$ 

#### **Bedroom Three**

1.77m x 2.38m (5' 10" x 7' 10")

### **Bathroom**

1.78m x 1.84m (5' 10" x 6' 0")

## **FLOORPLAN**