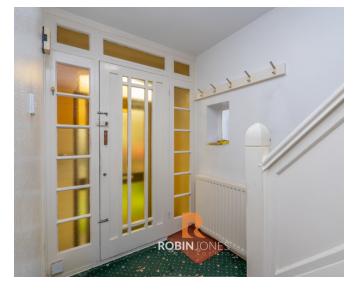

#### **Porch Entrance**

Leading to:

## **Entrance Hall**

1.69m x 3.59m (5' 7" x 11' 9") With stairs to first floor.