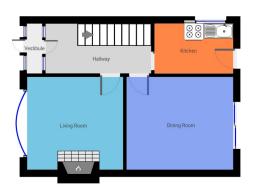

## **Entrance Hall**

1.69m x 3.59m (5' 7" x 11' 9") With stairs to first floor.

# **Bay Windowed Lounge**

3.16m x 3.27m (10' 4" x 10' 9")

# **Dining Room**

3.16m x 3.63m (10' 4" x 11' 11") With patio doors leading out to the rear garden.

### Kitchen

1.70m x 2.68m (5' 7" x 8' 10")

## **FLOORPLAN**