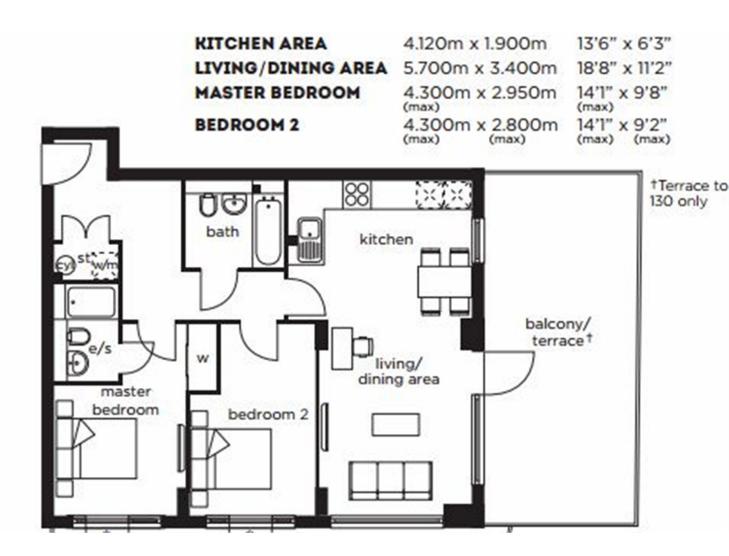

## PLATINUM RIVERSIDE, BESSEMER PLACE, NORTH GREENWICH, LONDON SE10 OGQ

Perfectly situated two bedroom apartment in the heart of the Greenwich Peninsula. This incredibly spacious apartment is positioned on the third floor boasting views direct onto the Thames and boasts a perfect specification. Briefly comprising of a stylish kitchen open plan to reception/dining room providing access to balcony. Two double bedrooms with master featuring en-suite shower room and further family bathroom. Further benefits include a residents gymnasium and roof terrace. This is the fusion of riverside living and in a superb location.