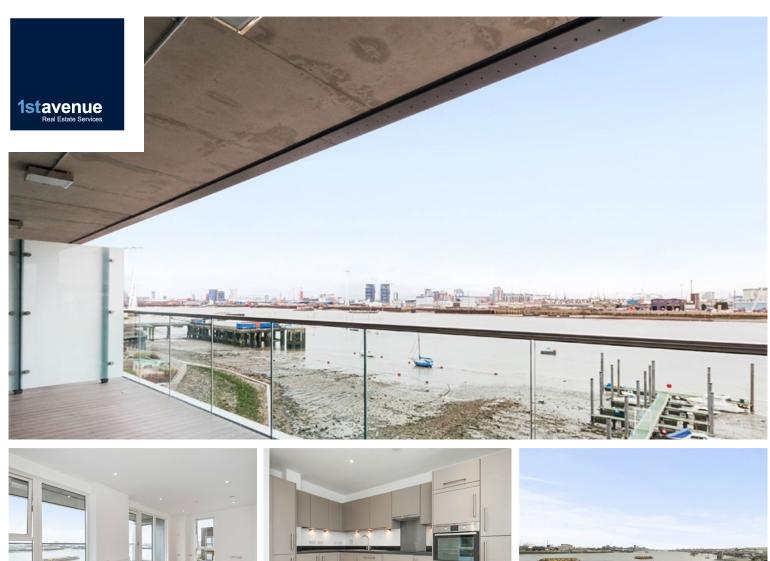

## PLATINUM RIVERSIDE, BESSEMER PLACE, NORTH GREENWICH, LONDON SE10 OGQ

Perfectly situated two bedroom apartment in the heart of the Greenwich Peninsula. This incredibly spacious apartment is positioned on the third floor boasting views direct onto the Thames and boasts a perfect specification. Briefly comprising of a stylish kitchen open plan to reception/dining room providing access to balcony. Two double bedrooms with master featuring en-suite shower room and further family bathroom. Further benefits include a residents gymnasium and roof terrace. This is the fusion of riverside living and in a superb location.

The development is located a short walk from North Greenwich tube station (Jubilee Line), the Emirates Cable Cars and the O2 with the many attractions within, including bars and restaurants. It is also within walking distance to Sainsburys, Aldi, Asda and Ikea. The development is also home to an excellent primary school, nursery and Eco park.