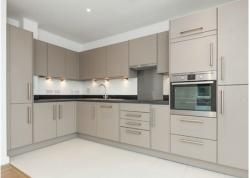

## PLATINUM RIVERSIDE, BESSEMER PLACE, NORTH GREENWICH, LONDON SE10 OGQ

Perfectly situated two bedroom apartment in the heart of the Greenwich Peninsula. This incredibly spacious apartment is positioned on the third floor boasting views direct onto the Thames and boasts a perfect specification. Briefly comprising of a stylish kitchen open plan to reception/dining room providing access to balcony. Two double bedrooms with master featuring en-suite shower room and further family bathroom. Further benefits include a residents gymnasium and roof terrace. This is the fusion of riverside living and in a superb location.