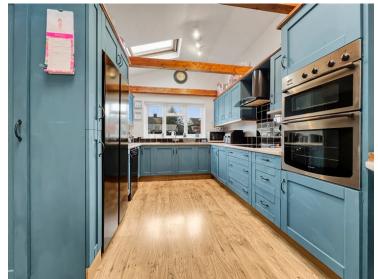

ent to the market this well presented and deceptively spacious four bedroom detached property. This well established and extremely versatile residence is conveniently situated within short walking distance of local schooling, the Railway Station and the Braintree town centre, offering a favourably positioned family home for a variety of prospective purchasers. The ground floor accommodation comprises an entrance hall that provides access to the first floor, a generous lounge opening onto a separate dining area housing a log-burner, a kitchen with a separate utility room, a cloakroom, two double bedrooms, and the family bathroom.



### Property Details.

#### Entrance Hall

#### **Dining Room**



14' 7" x 11' 5" (4.45m x 3.48m)

#### Lounge



18'1" x 10'0" (5.51m x 3.05m)

#### Kitchen



14' 8" x 9' 5" (4.47m x 2.87m)

#### **Bedroom One**



12'0" x 11'6" (3.66m x 3.51m)

#### **Bedroom Two**



### Property Details.

14' 9" x 7' 3" (4.50m x 2.21m)

#### Ground Floor Bathroom



**First Floor Landing** 

#### **Bedroom Three**



12' 2" x 10' 1" (3.71m x 3.07m)

#### **Bedroom Four**



11' 8" x 10' 0" (3.56m x 3.05m)

First Floor Bathroom

**Rear Garden** 



**Driveway Parking** 

### Property Details.

#### Floorplans



#### Location



#### **Energy Ratings**

We have not carried out a structural survey and the services, appliances and specific fittings have not been tested. All photographs, measurements, floor plans and distances referred to are given as a guide only and should not be relied upon for the purchase of carpets or any other fixtures or fittings. Garde