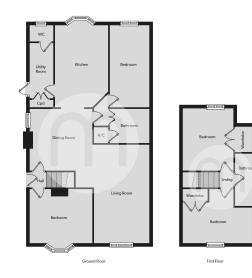

he first floor, a generous lounge opening onto a separate dining area housing a log-burner, a kitchen with a separate utility room, a cloakroom, two double bedrooms, and the family bathroom.



### Property Details.

#### Entrance Hall

#### **Dining Room**



14' 7" x 11' 5" (4.45m x 3.48m)

#### Lounge



18'1" x 10'0" (5.51m x 3.05m)

#### Kitchen



14' 8" x 9' 5" (4.47m x 2.87m)

#### **Bedroom One**



12'0" x 11'6" (3.66m x 3.51m)

#### **Bedroom Two**



### Property Details.

14' 9" x 7' 3" (4.50m x 2.21m)

#### Ground Floor Bathroom



**First Floor Landing** 

#### **Bedroom Three**



12' 2" x 10' 1" (3.71m x 3.07m)

#### **Bedroom Four**



11' 8" x 10' 0" (3.56m x 3.05m)

First Floor Bathroom

**Rear Garden** 



**Driveway Parking** 

### Property Details.

#### Floorplans



#### Location



#### **Energy Ratings**

We have not carried out a structural survey and the services, appliances and specific fittings have not been tested. All photographs, measurements, floor plans and distances referred to are given as a guide only and should not be relied upon for the purchase of carpets or any other fixtures or fittings. Gardens, roof terraces, balconies and communal gardens as well as tenure and lease details cannot have their accuracy guaranteed for intending purchasers. Lease details, service ground rent (where applicable) are given as a guide only and should be checked and confirmed by your solicitor prior to exchange of contracts.