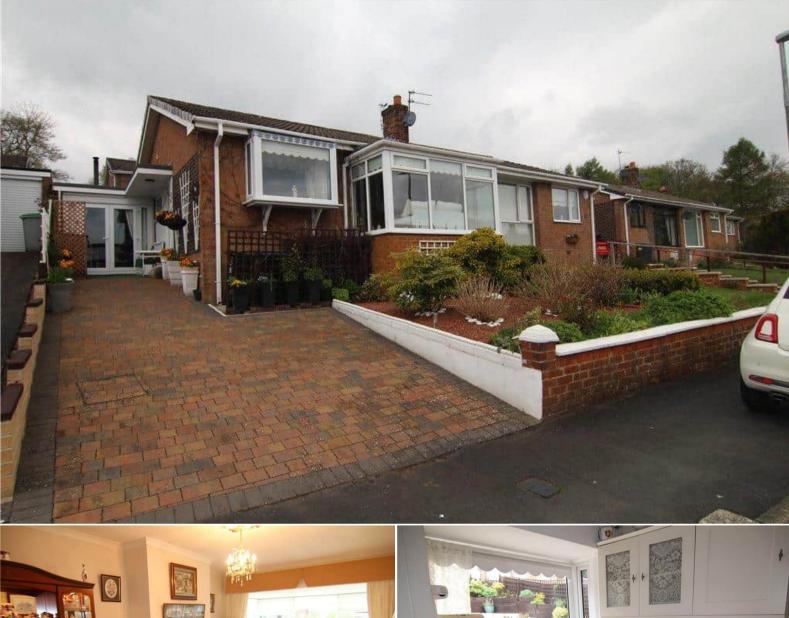

## Humberhill Drive Durham

Bettermove are proud to present this Semi Detached Bungalow in Lanchester with no forward chain.

The property benefits from double glazing, gas central heating throughout and has a drive for parking. The council tax band is C.

The interior of this well presented property comprises a spacious living room, dining room and large kitchen. The bungalow consists of 2 large bedrooms and a family bathroom. The exterior boasts a private rear garden, perfect for enjoying the summer months.

Located in the popular town of Durham, the property is close to a range of amenities, including shops, supermarkets, restaurants and pubs. Excellent transport connections can be found from the A691 which links to the historic Durham City (8.5 miles away) and to Consett (4.5 miles), with Newcastle approximately 13 miles away making this a suitable location for commuting. This property also benefits from local country walks and cycle routes in the village, which is close to the site of the old Roman fort of Longvicium.