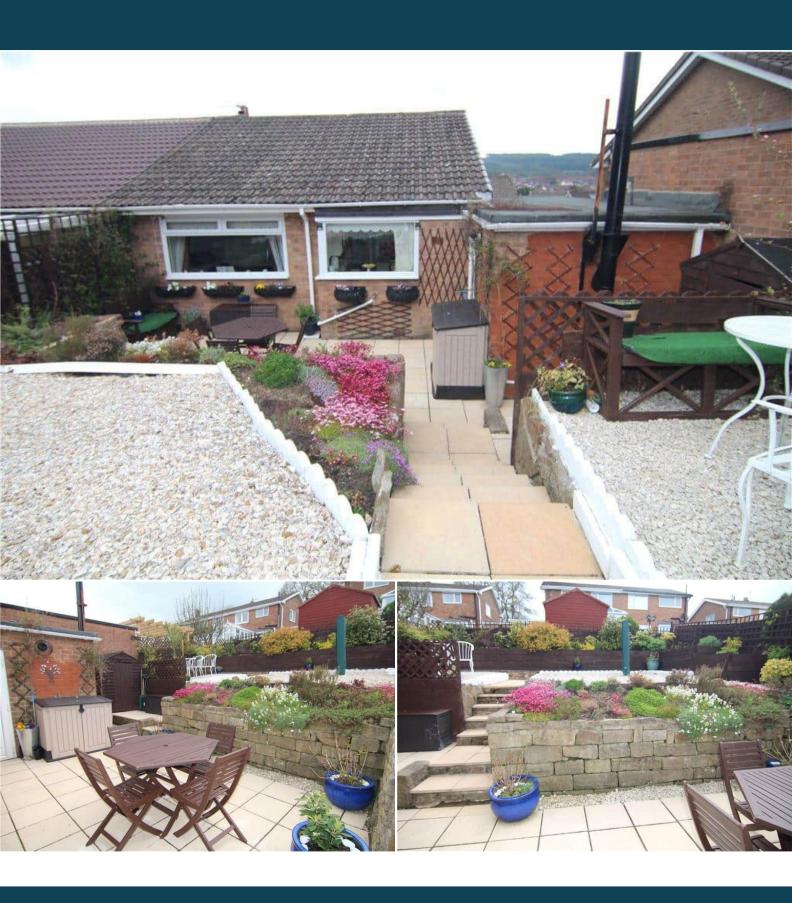

The interior of this well presented property comprises a spacious living room, dining room and large kitchen. The bungalow consists of 2 large bedrooms and a family bathroom. The exterior boasts a private rear garden, perfect for enjoying the summer months.