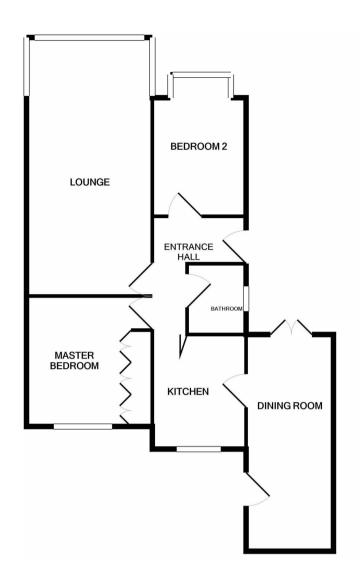

The interior of this well presented property comprises a spacious living room, dining room and large kitchen. The bungalow consists of 2 large bedrooms and a family bathroom. The exterior boasts a private rear garden, perfect for enjoying the summer months.