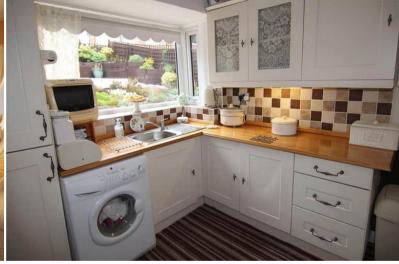

The interior of this well presented property comprises a spacious living room, dining room and large kitchen. The bungalow consists of 2 large bedrooms and a family bathroom. The exterior boasts a private rear garden, perfect for enjoying the summer months.