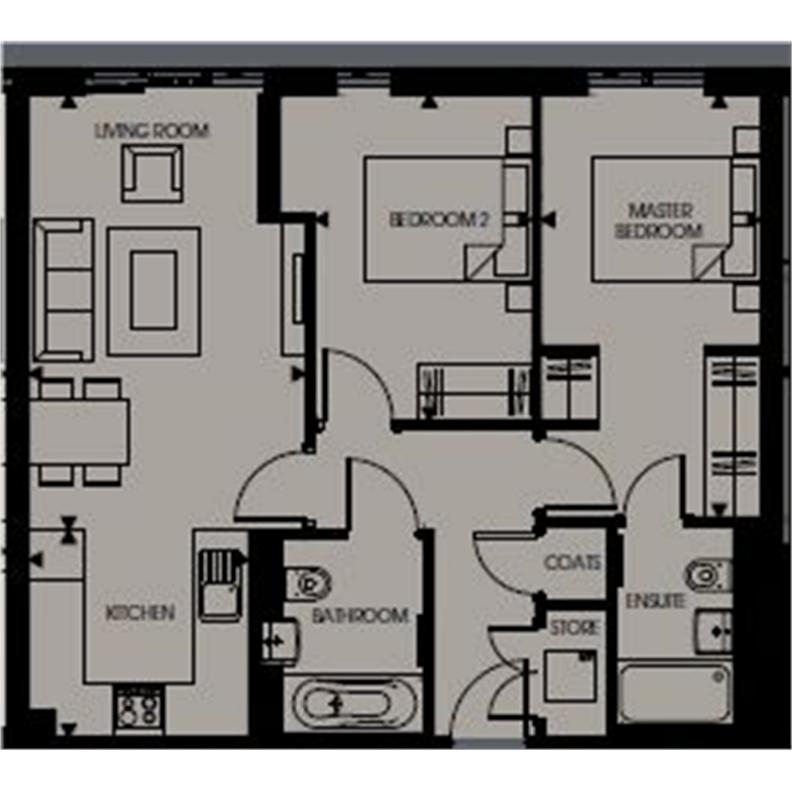

## 11 SAFFRON CENTRAL SQUARE, CROYDON, SURREY CRO 2GL

Set high on the 41st floor of the sought-after Pinnacle Apartments, this bright and beautifully designed two-bedroom, two-bathroom home offers incredible views and an abundance of natural light thanks to floor-to-ceiling windows throughout. The spacious open-plan living area flows seamlessly into a modern kitchen complete with sleek Bosch appliances perfect for both entertaining and everyday living. The main bedroom features fitted wardrobes and its own en-suite, while the second bedroom is also generously sized with built-in storage and access to a stylish family bathroom. Residents of this landmark development enjoy a range of on-site amenities including a 24-hour concierge, a residents' lounge, a roof terrace with sweeping views, a quiet library space, and access to a convenient car club. Located just moments from both East and West Croydon stations, the apartment offers easy access to Central London, Gatwick Airport, and beyond making it ideal for commuters and city lovers alike.