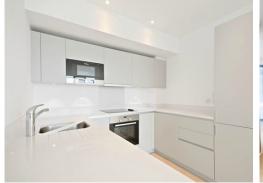

## 11 SAFFRON CENTRAL SQUARE, CROYDON, SURREY CRO 2GL

Set high on the 41st floor of the sought-after Pinnacle Apartments, this bright and beautifully designed two-bedroom, two-bathroom home offers incredible views and an abundance of natural light thanks to floor-to-ceiling windows throughout. The spacious open-plan living area flows seamlessly into a modern kitchen complete with sleek Bosch appliances perfect for both entertaining and everyday living. The main bedroom features fitted wardrobes and its own en-suite, while the second bedroom is also generously sized with built-in storage and access to a stylish family bathroom. Residents of this landmark development enjoy a range of on-site amenities including a 24-hour concierge, a residents' lounge, a roof terrace with sweeping views, a quiet library space, and access to a convenient car club. Located just moments from both East and West Croydon stations, the apartment offers easy access to Central London, Gatwick Airport, and beyond making it ideal for commuters and city lovers alike.