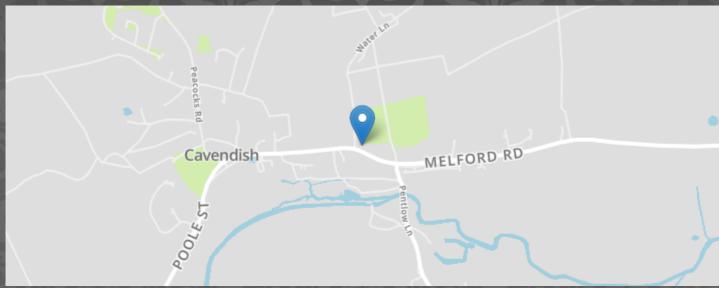

#### Garden

Directions

Enclosed rear garden, stoned space, paved area, garden shed.

Using a Sat Nav, please use CO10 8AF as the point of destination.