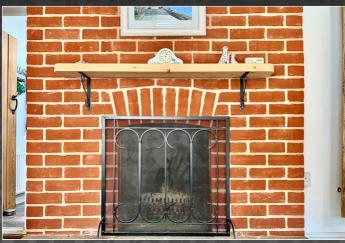

#### Living room

14'4" x 12'1" (4.37m x 3.68m)

Double-glazed casement window to the front aspect, fireplace, two built-in cupboards, front door.