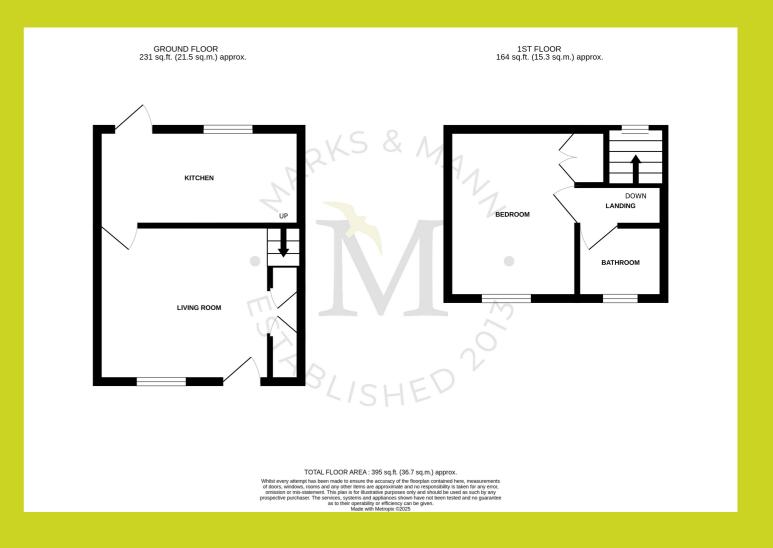

Internally the property benefits from, on the ground floor: Living room and kitchen. To the first floor: Landing, the bedroom and bathroom. Externally the property benefits from a garden to the rear aspect.

#### Living room

14'4" x 12'1" (4.37m x 3.68m)

Double-glazed casement window to the front aspect, fireplace, two built-in cupboards, front door.

#### Kitchen

14'9" x 7'9" (4.50m x 2.36m)

Two velux windows, rear door, sink /draining board with mixer taps. Integrated oven, gas hob over, space for washing machine and fridge/freezer.

#### Landing

Window to rear aspect.

### Bedroom

11'11" x 9'7" (3.63m x 2.92m)

Casement window to the front aspect, exposed timbers and built-in wardrobe.

#### Bathroom

Bath with shower over, low level WC, wash hand basin.

#### Garden

Directions

Enclosed rear garden, stoned space, paved area, garden shed.

Using a Sat Nav, please use CO10 8AF as the point of destination.

### Lower Street, Cavendish, Sudbury

The above floor plans are not to scale and are shown for indication purposes only.