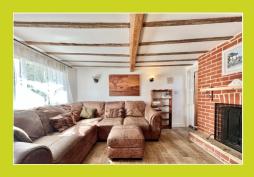

#### Living room

14'4" x 12'1" (4.37m x 3.68m)

Double-glazed casement window to the front aspect, fireplace, two built-in cupboards, front door.