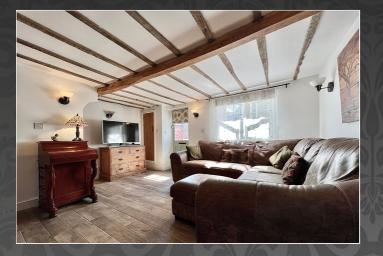

#### Living room

14'4" x 12'1" (4.37m x 3.68m)

Double-glazed casement window to the front aspect, fireplace, two built-in cupboards, front door.