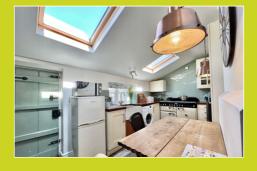

#### Kitchen

14'9" x 7'9" (4.50m x 2.36m)

Two velux windows, rear door, sink /draining board with mixer taps. Integrated oven, gas hob over, space for washing machine and fridge/freezer.