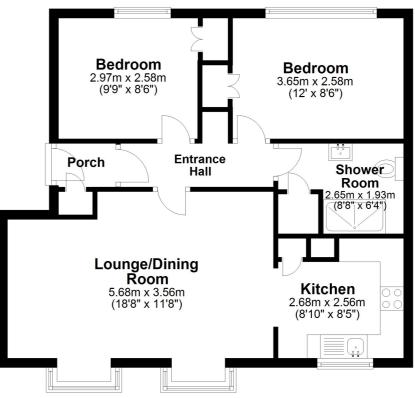

### ESPLANADE

Email folkestone@burnapandabel.co.uk

Phone 01303 258590

www.burnapandabel.co.uk

Porch

Entrance Hall Lounge/Dining Room 18' 8" x 11' 8" (5.69m x 3.56m) Kitchen 8' 10" x 8' 5" (2.69m x 2.57m) Shower Room 8' 8" x 6' 4" (2.64m x 1.93m) Bedroom One 12' 0" x 8' 6" (3.66m x 2.59m)

9'9" x 8'6" (2.97m x 2.59m)

**Garage** 16' 5" x 7' 10" (5.00m x 2.39m)

**Off Road Parking** Situated in from of the garage. Space for 1 car.

**Communal Garden** 

Whilst every attempt has been made to ensure the accuracy of the floor plan contained here, measurements of doors, windows, rooms and any other items are approximate and no responsibility is taken for any error, omission or misstatement. This plan is for illustrative purposes only and should be used as such by any prospective purchaser. Plan produced using PlanUp.