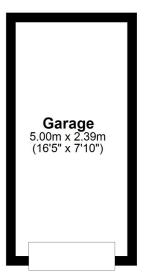

9'9" x 8'6" (2.97m x 2.59m)

**Garage** 16' 5" x 7' 10" (5.00m x 2.39m)

**Off Road Parking** Situated in from of the garage. Space for 1 car.

**Communal Garden** 