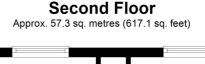

### ESPLANADE

Email folkestone@burnapandabel.co.uk

Phone 01303 258590

www.burnapandabel.co.uk

Porch

Entrance Hall Lounge/Dining Room 18' 8" x 11' 8" (5.69m x 3.56m) Kitchen 8' 10" x 8' 5" (2.69m x 2.57m) Shower Room 8' 8" x 6' 4" (2.64m x 1.93m) Bedroom One 12' 0" x 8' 6" (3.66m x 2.59m)

9'9" x 8'6" (2.97m x 2.59m)

**Garage** 16' 5" x 7' 10" (5.00m x 2.39m)

**Off Road Parking** Situated in from of the garage. Space for 1 car.

**Communal Garden** 

Whilst every attempt has been made to ensure the accuracy of the floor plan contained here, measurements of doors, windows, rooms and any other items are approximate and no responsibility is taken for any error, omission or misstatement. This plan is for illustrative purposes only and should be used as such by any prospective purchaser. Plan produced using PlanUp.