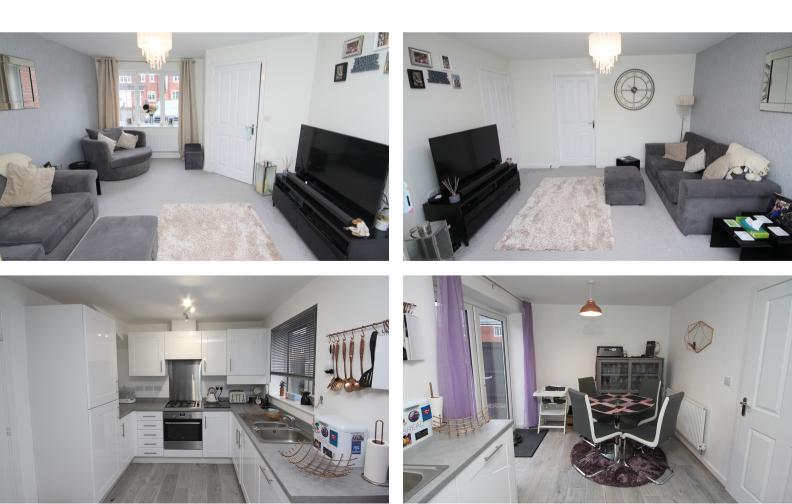

## Scarborough Drive, Newton-le-Willows. WA12 9GY. £183,000 (A

3 Bed Semi Detached | Tasteful & Immaculate Throughout | Private Enclosed Gardens | Driveway Parking |

Having been keenly priced to attract lots of early interest & boasting excellent presentation inside, coupled with modern fixtures and fittings throughout, this lovely 3-bedroom semi-detached home must be viewed to be appreciated. Internally the property enjoys a light, contemporary feel. The property comprises; hallway, w.c, living room, stylish modern fitted kitchen dining room with integrated appliances, dishwasher, 50/50 fridge freezer, hob, oven and range of wall and base units, French doors allowing access to the rear garden. To the first floor can be found two double bedrooms, good size third bedroom, en-suite to master bedroom and three-piece white bathroom suite. The rear garden is enclosed, private and low maintenance. Further benefits include combination boiler, gas central heating, UPVC double glazing and still within its 10-year NHBC Warranty, loft has been boarded. Located in the heart of Newton-Le-Willows and conveniently situated for Manchester, Liverpool, and the local High Street, all easily accessible through an excellent