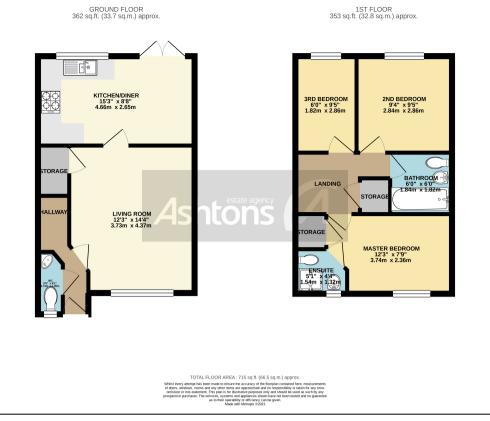

## Scarborough Drive, Newton-le-Willows. WA12 9GY. £183,000 (A

3 Bed Semi Detached | Tasteful & Immaculate Throughout | Private Enclosed Gardens | Driveway Parking |

Having been keenly priced to attract lots of early interest & boasting excellent presentation inside, coupled with modern fixtures and fittings throughout, this lovely 3-bedroom semi-detached home must be viewed to be appreciated. Internally the property enjoys a light, contemporary feel. The property comprises; hallway, w.c, living room, stylish modern fitted kitchen dining room with integrated appliances, dishwasher, 50/50 fridge freezer, hob, oven and range of wall and base units, French doors allowing access to the rear garden. To the first floor can be found two double bedrooms, good size third bedroom, en-suite to master bedroom and three-piece white bathroom suite. The rear garden is enclosed, private and low maintenance. Further benefits include combination boiler, gas central heating, UPVC double glazing and still within its 10-year NHBC Warranty, loft has been boarded. Located in the heart of Newton-Le-Willows and conveniently situated for Manchester, Liverpool, and the local High Street, all easily accessible through an excellent