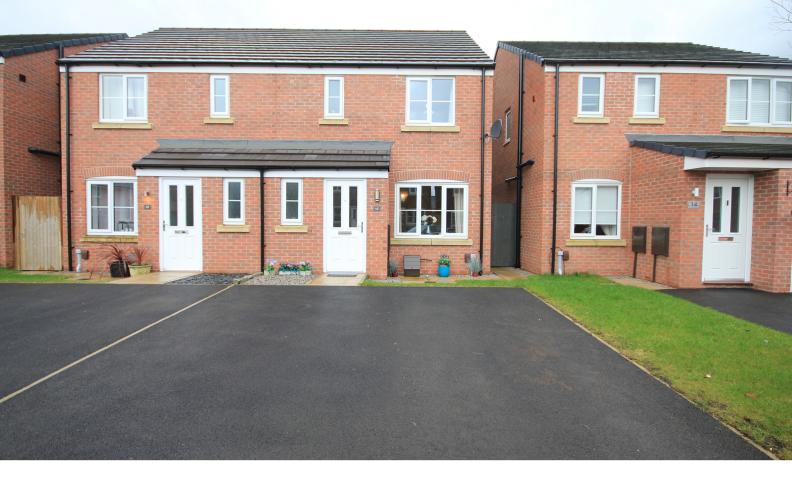

## Scarborough Drive, Newton-le-Willows. WA12 9GY. £183,000 (A

3 Bed Semi Detached | Tasteful & Immaculate Throughout | Private Enclosed Gardens | Driveway Parking |

Having been keenly priced to attract lots of early interest & boasting excellent presentation inside, coupled with modern fixtures and fittings throughout, this lovely 3-bedroom semi-detached home must be viewed to be appreciated. Internally the property enjoys a light, contemporary feel. The property comprises; hallway, w.c, living room, stylish modern fitted kitchen dining room with integrated appliances, dishwasher, 50/50 fridge freezer, hob, oven and range of wall and base units, French doors allowing access to the rear garden. To the first floor can be found two double bedrooms, good size third bedroom, en-suite to master bedroom and three-piece white bathroom suite. The rear garden is enclosed, private and low maintenance. Further benefits include combination boiler, gas central heating, UPVC double glazing and still within its 10-year NHBC Warranty, loft has been boarded. Located in the heart of Newton-Le-Willows and conveniently situated for Manchester, Liverpool, and the local High Street, all easily accessible through an excellent