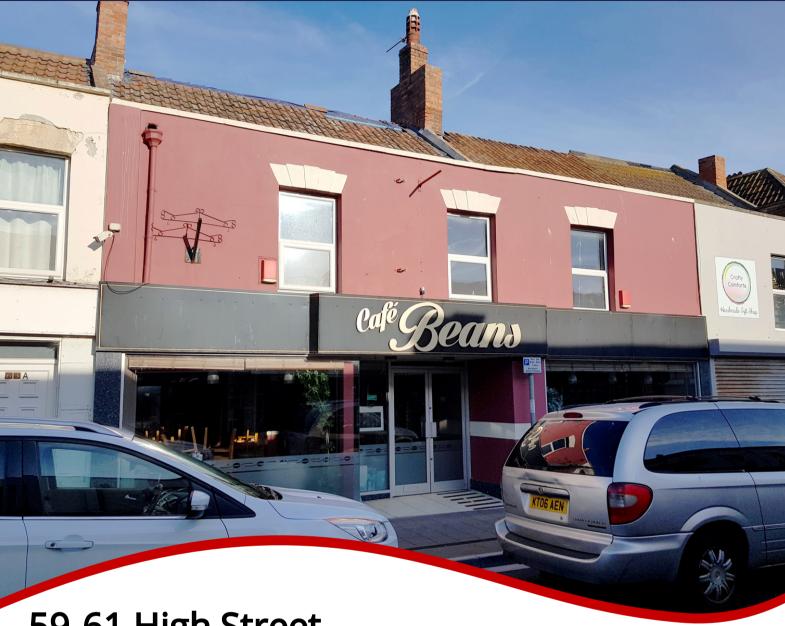

**FOR SALE** 

59-61 High Street, Burnham-on-SeaTA8 1PD

- Popular Cafe in the heart of the Town
- Opportunity to purchase the Lease
- Goodwill and Equipment of the Premises
- Stock at Valuation

## PROPERTY DESCRIPTION

An ideal opportunity to purchase a vibrant café and restaurant business located in the heart of this busy, traditional and popular somerset seaside town.

Standing in a prominent location at the centre of the high street in this busy sea side town. The town centre enjoys considerable holiday trade together with a vibrant local all year round trade. Café Beans benefits from significant passing trade as well as regular returning customers. Café Beans is also a dog friendly establishment with an outside area for customers to enjoy with or without their pets. Within the High Street there is a varied range of shops and businesses whilst the seafront is approximately 100 yards away. Access to the M5 junction 22 at Edithmead. Mainline railway station at nearby Highbridge.