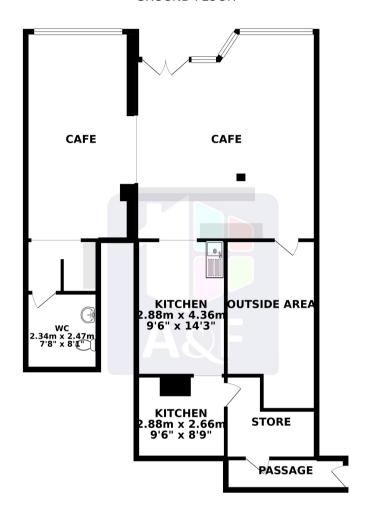

## THE PREMISES

RESTAURANT AREA: 6.69m x 5.81m

With glazed double entrance doors, display windows, counter and serving area. Wide opening to:-

RESTAURANT AREA: 6.71m x 3.58m

With display windows.

KITCHEN: 4.36m x 2.86m

With single drainer stainless steel sink unit, full range of equipment, wide opening to restaurant area. Opening to:-

FURTHER KITCHEN: 2.88m x 2.65m

STORAGE AREA WITH ACCESS TO REAR

PASSAGEWAY:

OUTSIDE SITTING AREA: 5.44m x 2.82m

**CLOAKROOM:** 

With low level W.C and wash hand basin

## **GROUND FLOOR**

Whits every attempt has been made to ensure the accuracy of the floorplan contained here, measurements of doors, windows, rooms and any other items are approximate and not responsibility is alken for any error, omission or mis-statement. This plan is for illustrative purposes only and should be used as such by any prospective purchaser. The services, systems and appliances shown have not been tested and no guarantee as to their operability or efficiency can be given.