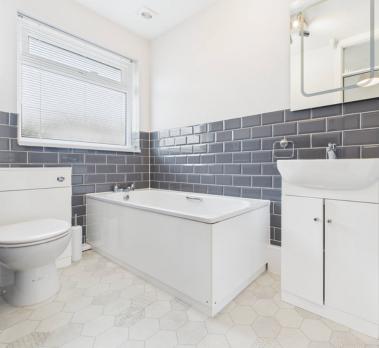

#### Bathroom

Re-fitted with modern white suite comprising shower enclosure with mains shower. bath, vanity unit/wash hand basin with cupboard below and low level WC. 'Metro' style tiling to splash backs. Heated towel rail, smooth ceiling finish. Extractor fan. Obscure double glazed window.