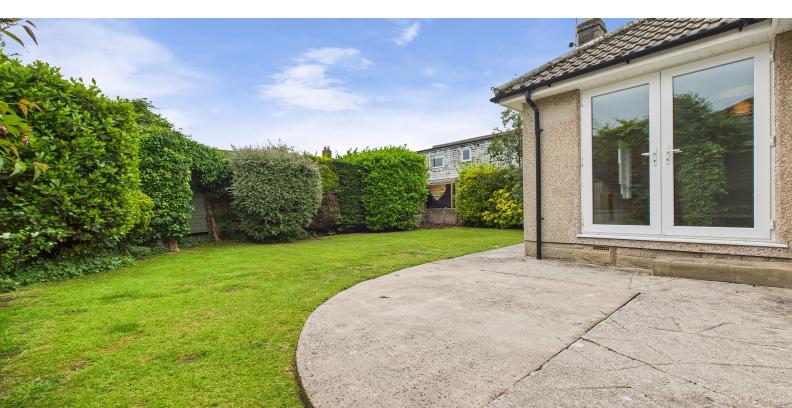

## Rear Garden

A particular feature of the sale the rear garden is enclosed and benefits from a sunny westerly facing aspect, laid to lawn and seating areas, complemented with established shrub and tree borders.

Useful storage shed attached to the rear of the garage, plus gated side access available to the front of the bungalow.