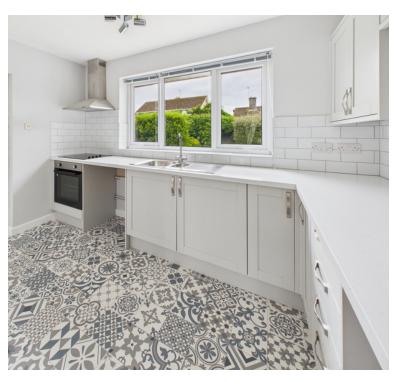

## Kitchen

Re-styled with 'Shaker' style wall and base units in light grey, complementing work surfaces and inset 1 and 1/2 bowl sink unit, mixer tap over and tiling to splash backs. Integrated oven and hob with cooker hood over. Space for washing machine and under counter fridge and freezer. Radiator, smooth ceiling finish. Double glazed window overlooking the rear garden, plus door to side to a sheltered walkway and dry access to the adjoining garage. Built-in cupboard housing the gas fired boiler.