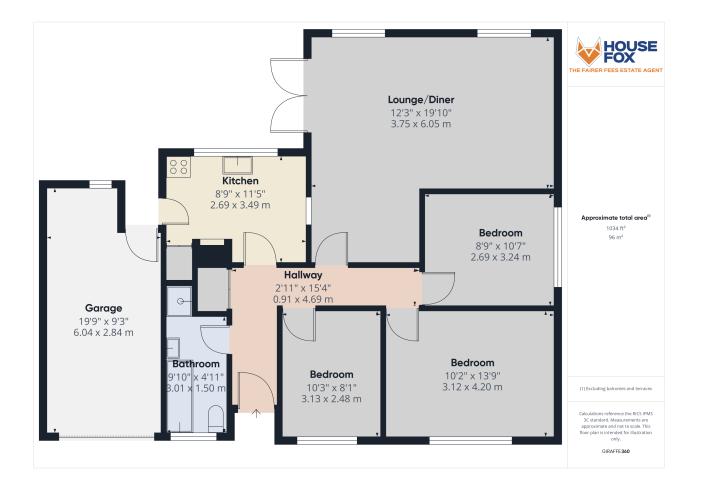

The spacious & flexible accommodation which benefits from gas central heating and double glazing throughout, briefly comprises: a welcoming entrance hall, a spacious 'L'-shaped sitting/dining room overlooking the rear garden, a newly refitted kitchen and bathroom, three generously proportioned bedrooms, and a useful utility area.

## Agents Note:

All approximate room measurements are shown on the attached floorplan.

PLEASE NOTE - These particulars, whilst believed to be accurate, are set out as a general outline only for guidance and do not constitute any part of an offer or contract. Intending purchasers should not rely on them as statements of representation of fact, but must satisfy themselves by inspection or otherwise as to their accuracy. No person in this firms employment has the authority to make or give any representation or warranty in respect of the property