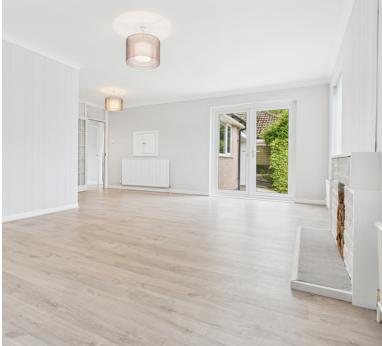

## Living Room

Spacious dual aspect south and westerly facing reception room with double glazed windows to rear plus double doors to the rear garden. Mock fireplace. Laminate flooring, radiators, smooth ceiling finish. Serving hatch from kitchen.