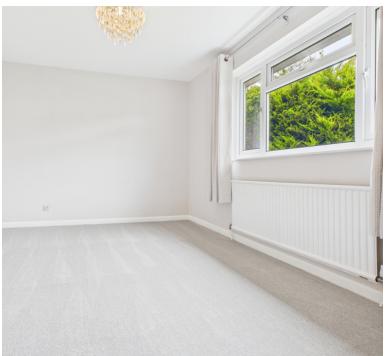

#### **Bedroom One**

Smooth ceiling finish, radiator, double glazed window to front aspect.

#### Bedroom two

Smooth ceiling finish, radiator, laminate flooring, double glazed window to side aspect.

## **Bedroom Three**

Smooth ceiling finish, radiator, double glazed window to front aspect.