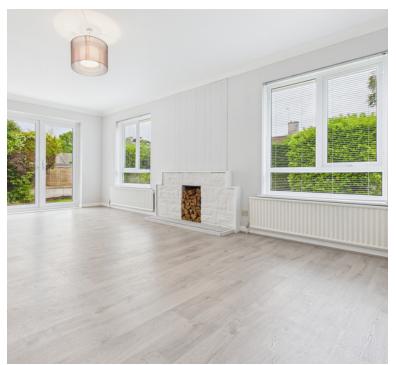

## Living Room

Spacious dual aspect south and westerly facing reception room with double glazed windows to rear plus double doors to the rear garden. Mock fireplace. Laminate flooring, radiators, smooth ceiling finish. Serving hatch from kitchen.