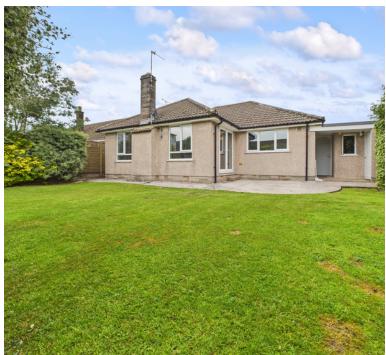

## PROPERTY DESCRIPTION

HouseFox Estate Agents present An Exceptional Detached Bungalow in the Highly Desirable Village of Uphill, Nr. Westonsuper-Mare.

Now offered to the market is this superb detached bungalow, enjoying a wonderfully light and contemporary interior, having been thoughtfully modernised.

## Outside Front

The front garden is enclosed with low level walling, laid to lawn with mature shrub borders. Gated access to driveway parking, leading to a larger than average: GARAGE:

with up and over door, power and lighting, cold water tap, plus window to rear and personal door to the rear garden.

## Rear Garden

A particular feature of the sale the rear garden is enclosed and benefits from a sunny westerly facing aspect, laid to lawn and seating areas, complemented with established shrub and tree borders.