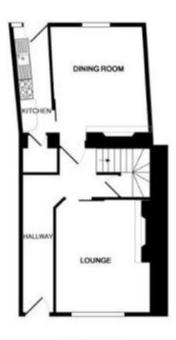

The council tax band is D.

The interior of this property comprises a spacious living room, dining room and fitted kitchen on the ground floor. The first floor consists of 2 bedrooms and the family bathroom. The second floor holds a further 2 bedrooms. The exterior boasts a private rear garden, perfect for enjoying the summer months.

GROUND FLOOR

2ND FLOOR

3 ORCHARD STREET, LLANFAES, BRECON, POWYS, LD3 8AN others indicated here, researched to ensure the accuracy of the floor plan contained here, researched bodows, corns and any other atens are approximate and he responsible, to belien for any ensure or re-scatement. This plan is the floatester purposes only and should be used as such year purposes. The services, sections and applications shown have not been tested and no guarantee as is to have obtained by or discussy on a given to be an extended and no guarantee as is to have obtained by or discussy of the given.