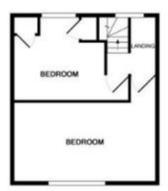

The council tax band is D.

The interior of this property comprises a spacious living room, dining room and fitted kitchen on the ground floor. The first floor consists of 2 bedrooms and the family bathroom. The second floor holds a further 2 bedrooms. The exterior boasts a private rear garden, perfect for enjoying the summer months.

GROUND FLOOR

2ND FLOOR

3 ORCHARD STREET, LLANFAES, BRECON, POWYS, LD3 8AN others indicated here, researched to ensure the accuracy of the floor plan contained here, researched bodows, corns and any other atens are approximate and he responsible, to belien for any ensure or re-scatement. This plan is the floatester purposes only and should be used as such year purposes. The services, sections and applications shown have not been tested and no guarantee as is to have obtained by or discussy on a given to be an extended and no guarantee as is to have obtained by or discussy of the given.