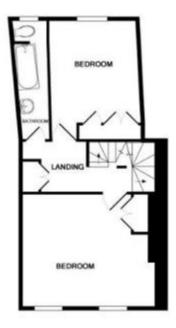

The council tax band is D.

The interior of this property comprises a spacious living room, dining room and fitted kitchen on the ground floor. The first floor consists of 2 bedrooms and the family bathroom. The second floor holds a further 2 bedrooms. The exterior boasts a private rear garden, perfect for enjoying the summer months.

GROUND FLOOR

2ND FLOOR

3 ORCHARD STREET, LLANFAES, BRECON, POWYS, LD3 8AN others indicated here, researched to ensure the accuracy of the floor plan contained here, researched bodows, corns and any other atens are approximate and he responsible, to belien for any ensure or re-scatement. This plan is the floatester purposes only and should be used as such year purposes. The services, sections and applications shown have not been tested and no guarantee as is to have obtained by or discussy on a given to be an extended and no guarantee as is to have obtained by or discussy of the given.