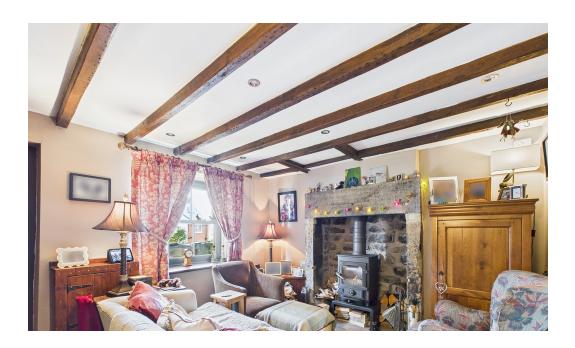

## PROPERTY DESCRIPTION

Derbyshire Properties are delighted to offer for sale this beautifully presented period Stone cottage boasting charm and original features throughout. The property comprises of:- Living room with feature fireplace, Inner hallway, Kitchen/Breakfast Room and Utility Room. The first floor landing provides access to the Master Bedroom with en-suite shower facility. The Second Floor also offers a Double Bedroom and additional bathroom. The rear garden has been beautifully landscaped over a number of years and is positioned on a double width plot.