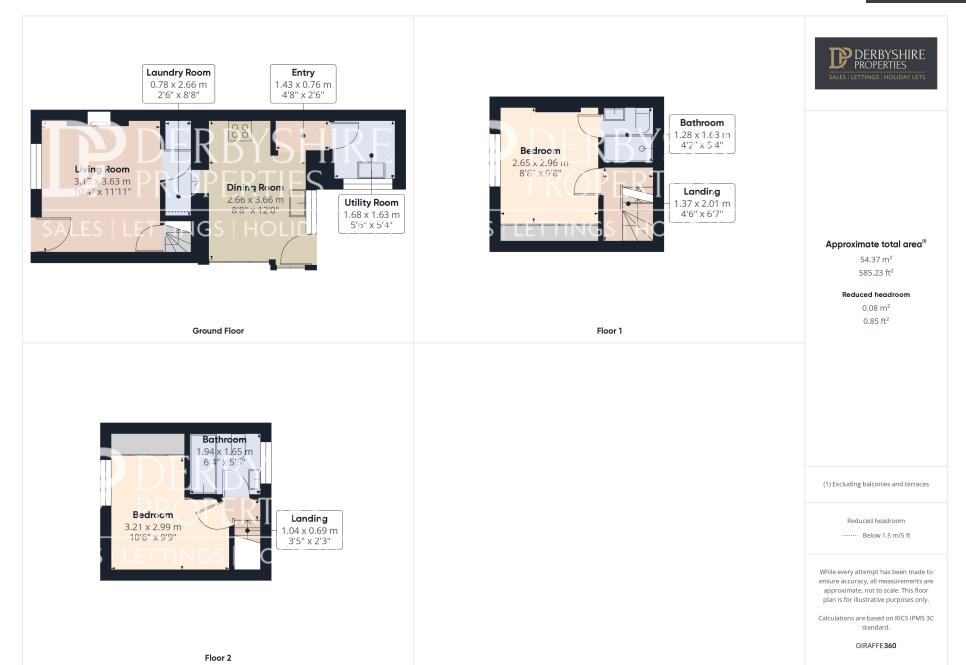

## PROPERTY DESCRIPTION

Derbyshire Properties are delighted to offer for sale this beautifully presented period Stone cottage boasting charm and original features throughout. The property comprises of:- Living room with feature fireplace, Inner hallway, Kitchen/Breakfast Room and Utility Room. The first floor landing provides access to the Master Bedroom with en-suite shower facility. The Second Floor also offers a Double Bedroom and additional bathroom. The rear garden has been beautifully landscaped over a number of years and is positioned on a double width plot.