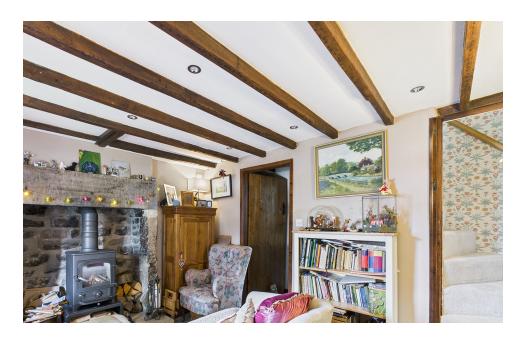

## PROPERTY DESCRIPTION

Derbyshire Properties are delighted to offer for sale this beautifully presented period Stone cottage boasting charm and original features throughout. The property comprises of:- Living room with feature fireplace, Inner hallway, Kitchen/Breakfast Room and Utility Room. The first floor landing provides access to the Master Bedroom with en-suite shower facility. The Second Floor also offers a Double Bedroom and additional bathroom. The rear garden has been beautifully landscaped over a number of years and is positioned on a double width plot.

## **POINTS OF INTEREST**

- Beautiful Stone Cottage
- Views over the Chevin
- Ideally located for the Town Centre
- Two Bedrooms

- Landscaped Rear Garden
- Viewing an Absolute Must
- En-Suite To Master Bedroom
- COUNCIL TAX BAND A