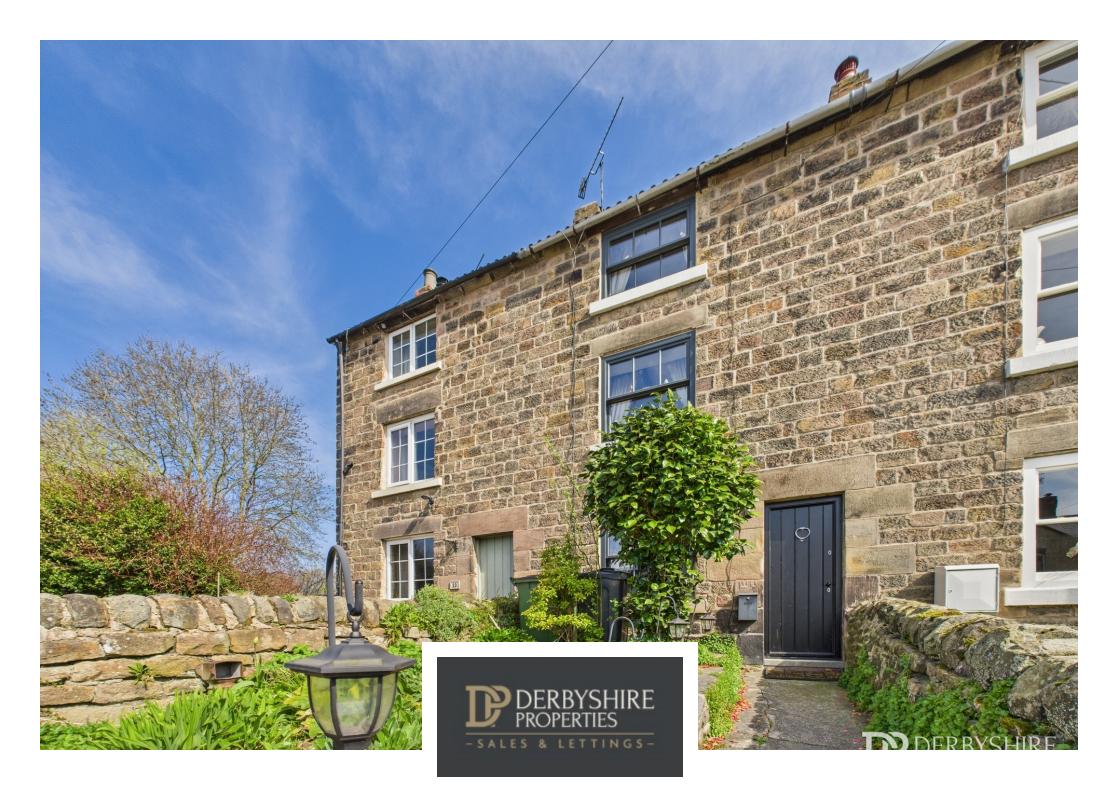

The Fleet, Belper, Derbyshire DE56 1NU £295,000 - Freehold

## PROPERTY DESCRIPTION

Derbyshire Properties are delighted to offer for sale this beautifully presented period Stone cottage boasting charm and original features throughout. The property comprises of:- Living room with feature fireplace, Inner hallway, Kitchen/Breakfast Room and Utility Room. The first floor landing provides access to the Master Bedroom with en-suite shower facility. The Second Floor also offers a Double Bedroom and additional bathroom. The rear garden has been beautifully landscaped over a number of years and is positioned on a double width plot.

## **POINTS OF INTEREST**

- Beautiful Stone Cottage
- Views over the Chevin
- Ideally located for the Town Centre
- Two Bedrooms

- Landscaped Rear Garden
- Viewing an Absolute Must
- En-Suite To Master Bedroom
- COUNCIL TAX BAND A