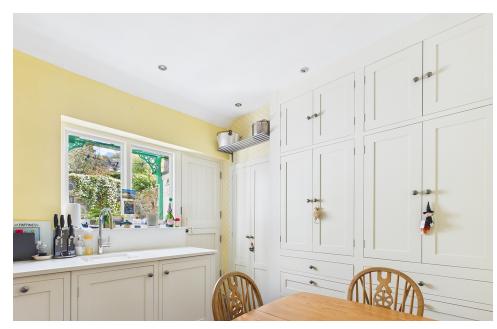

## PROPERTY DESCRIPTION

Derbyshire Properties are delighted to offer for sale this beautifully presented period Stone cottage boasting charm and original features throughout. The property comprises of:- Living room with feature fireplace, Inner hallway, Kitchen/Breakfast Room and Utility Room. The first floor landing provides access to the Master Bedroom with en-suite shower facility. The Second Floor also offers a Double Bedroom and additional bathroom. The rear garden has been beautifully landscaped over a number of years and is positioned on a double width plot.