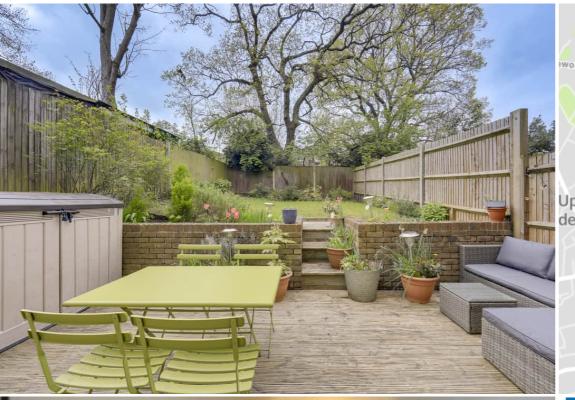

## Garden

Tiered garden surrounded by a wooden fence with a decking area and well-maintained lawn.