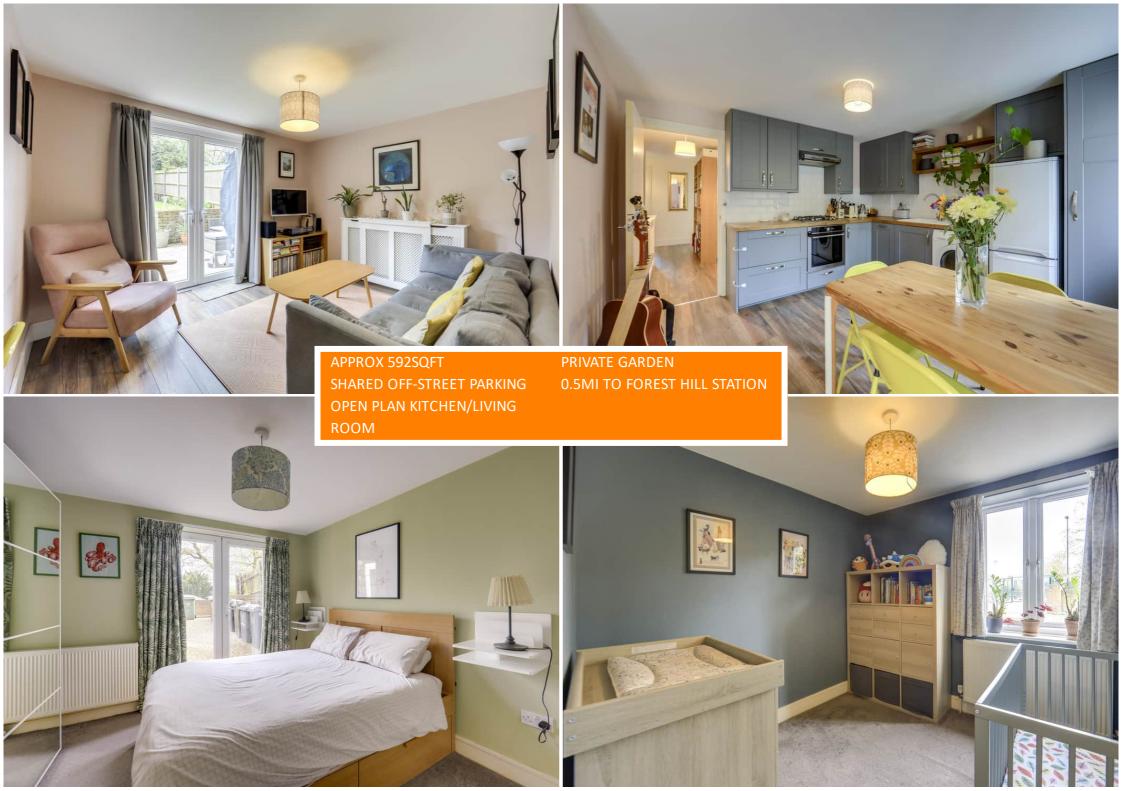

Internally, the property spans approximately 592sqft and comprises; a spacious open-plan living space with a modern fitted kitchen/diner with French doors opening out to the private well-maintained garden, a generously proportioned ensuite double bedroom, a second bedroom ideal for a guest room, a nursery or a study, and a family bathroom.

## Lounge

3.29m x 3.10m (10' 10" x 10' 2")

Pendant ceiling light, French doors to the garden, covered radiator, wood effect flooring.

## Kitchen/Diner

3.50m x 3.48m (11' 6" x 11' 5")

Pendant ceiling light, double-glazed window, electric oven, gas hob with overhead fan extractor, wooden top surfaces, 1 1/2 sink with drainer, integrated dishwasher, radiator, wood effect flooring.

#### **Bedroom**

3.63m x 3.36m (11' 11" x 11' 0")

Pendant ceiling light, French doors to the front, radiator, fitted carpet.

#### **Bedroom**

2.56m x 2.43m (6' 7" x 8' 0")

Pendant ceiling light, double-glazed windows, radiator, fitted carpet.