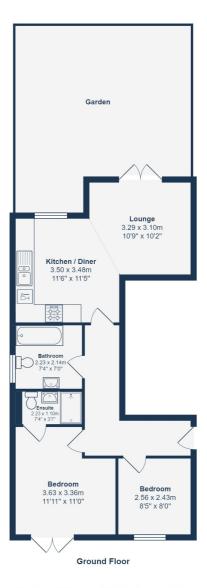

#### **GROUND FLOOR**

### Hallway

Pendant ceiling lights, covered radiator, wood effect flooring.

## Lounge

3.29m x 3.10m (10' 10" x 10' 2")

Pendant ceiling light, French doors to the garden, covered radiator, wood effect flooring.

## Kitchen/Diner

3.50m x 3.48m (11' 6" x 11' 5")

Pendant ceiling light, double-glazed window, electric oven, gas hob with overhead fan extractor, wooden top surfaces, 1 1/2 sink with drainer, integrated dishwasher, radiator, wood effect flooring.

#### **Bedroom**

3.63m x 3.36m (11' 11" x 11' 0")

Pendant ceiling light, French doors to the front, radiator, fitted carpet.

#### Ensuite

2.23m x 1.10m (7' 4" x 3' 7")

Circular ceiling light, walk-in shower with rainfall shower head & glass screen, vanity sink unit, heated towel rail, WC, tiled walls & flooring.

#### **Bedroom**

2.56m x 2.43m (6' 7" x 8' 0")

Pendant ceiling light, double-glazed windows, radiator, fitted carpet.

#### **Bathroom**

2.23m x 2.14m (7' 4" x 7' 0")

Circular ceiling light, frosted window, vanity sink unit, bathtub, heated towel rail, tiled flooring.

## Like what you see?

Call **020 8699 6778** or email us at **foresthill@stanfordestates.london** to arrange a viewing or request further information

Total Area: 55.0 m<sup>2</sup> ... 592 ft<sup>2</sup> (excluding garden)