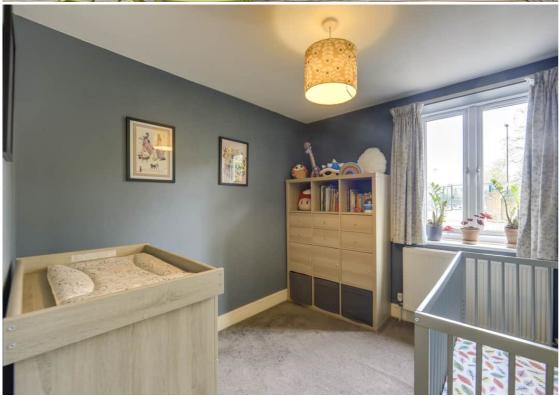

#### **Bedroom**

2.56m x 2.43m (6' 7" x 8' 0")

Pendant ceiling light, double-glazed windows, radiator, fitted carpet.