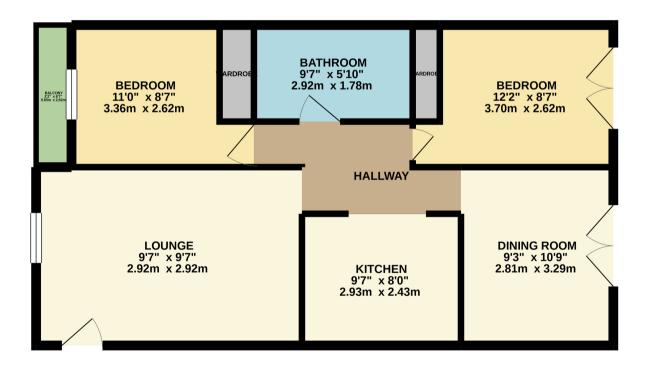

Community fees: 1939,16€ Club Fee: € 1291.42

MIDDLE FLOOR 658 sq.ft. (61.1 sq.m.) approx.

TOTAL FLOOR AREA: 658 sq.ft. (61.1 sq.m.) approx. Whils every attempt has been made to ensure the accuracy of the floorplan contained here, measurements of doors, windows, rooms and any other tems are approximate and no teopsribility is taken for any error, omission or mis-statement. This plan is for illustrative purposes only and should be used as such by any prospective purchaser. The services, systems and appliances shown have not been tested and no guarantee as to their operability or efficiency can be given. Made with Metrops ©2021.