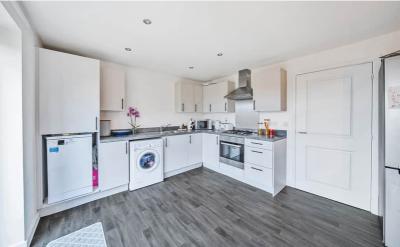

Pedestal wash hand basin. Low level wc. Radiator. Wood effect flooring.

Kitchen/Dining Room

14' 11" x 10' 10" (4.55m x 3.30m) A range of wall and base units fitted with complementary work surface over. Inset stainless steel sink and drainer fitted with mixer tap over. Built-in electric oven and gas hob with stainless steel splashback and extractor hood over. Space and plumbing for washing machine and dishwasher. Space for fridge freezer. Wood effect flooring. Double glazed doors leading into rear garden. Radiator.