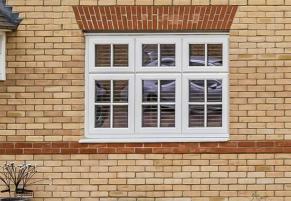

#### Living Room

15' 5" x 11' 8" (4.70m x 3.56m) Multi pane double glazed window to front aspect. Radiator. Door into inner lobby. Inner Lobby

Storage cupboard. Door into Kitchen/Diner and Cloakroom.

Cloakroom