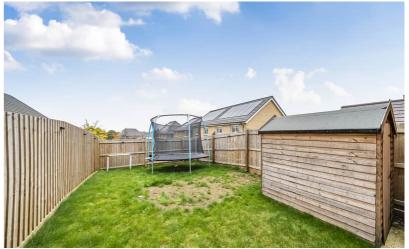

#### Outside

Front Garden

Paved pathway leading to front door. Shrub borders.

Rear Garden

Laid mainly to lawn. Timber shed (to remain). Gated access to front aspect.