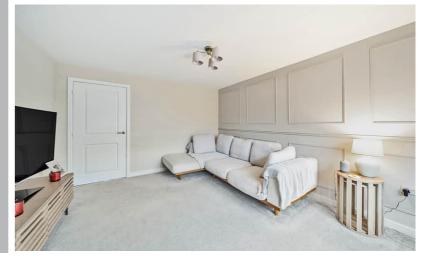

#### Living Room

15' 5" x 11' 8" (4.70m x 3.56m) Multi pane double glazed window to front aspect. Radiator. Door into inner lobby. Inner Lobby

Storage cupboard. Door into Kitchen/Diner and Cloakroom.

Cloakroom