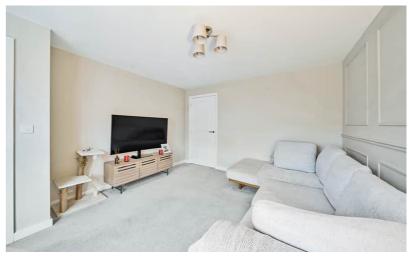

#### Living Room

15' 5" x 11' 8" (4.70m x 3.56m) Multi pane double glazed window to front aspect. Radiator. Door into inner lobby. Inner Lobby

Storage cupboard. Door into Kitchen/Diner and Cloakroom.

Cloakroom