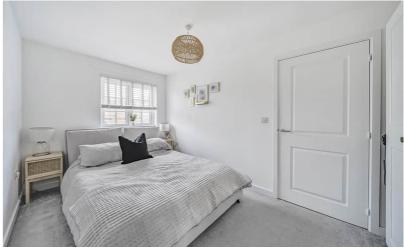

#### Living Room

15' 5" x 11' 8" (4.70m x 3.56m) Multi pane double glazed window to front aspect. Radiator. Door into inner lobby. Inner Lobby

Storage cupboard. Door into Kitchen/Diner and Cloakroom.

Cloakroom