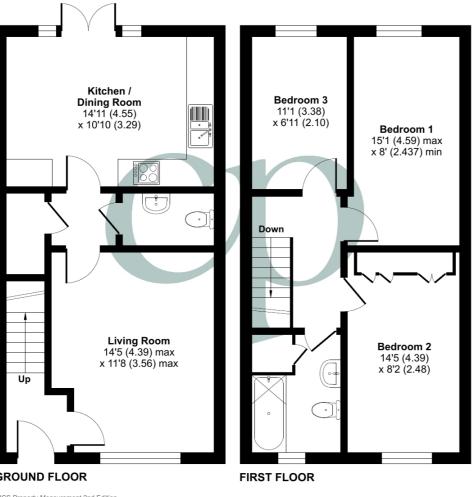

#### Parking

Allocated parking for 2 cars.

Approximate Area = 894 sq ft / 83.1 sq m

For identification only - Not to scale

**GROUND FLOOR** Floor plan produced in accordance with RICS Property Measurement 2nd Edition, Incorporating International Property Measurement Standards (IPMS2 Residential). © mchecom 2024. Produced for Country Properties. REF: 1208979