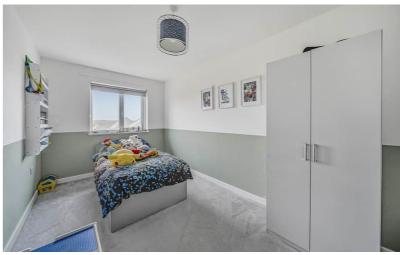

#### Bedroom 1

15' 1" x 8' 0" (4.60m x 2.44m) Multi pane double glazed window to rear aspect. Radiator.

#### Bedroom 2

15' 5" x 8' 2" (4.70m x 2.49m) Multi pane double glazed window to front aspect. Radiator.

#### Bedroom 3

11' 1" x 6' 11" (3.38m x 2.11m) Multi pane double glazed window to rear aspect. Radiator.