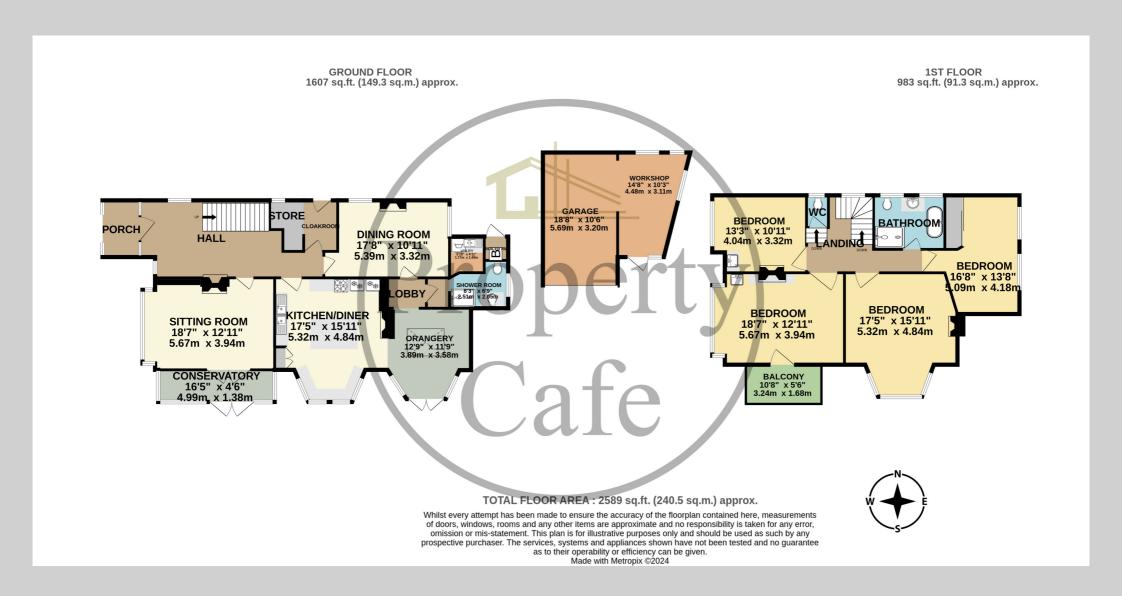

94 Dorset Road, Bexhill-on-Sea, East Sussex, TN40 2HS
A Beautifully Presented Four Bedroom Period Family Home Set With Stunning Walled & Gated Grounds £700,000

The Property Cafe is delighted to offer for sale this exceptional Four Bedroom Victorian residence representing a unique opportunity for the discerning buyer that is seeking a blend of sophistication, comfort, and timeless charm. As you enter, you're greeted by an impressive reception hall that sets the tone for the rest of the home. The large dual-aspect lounge, with its windows framing picturesque views of the front garden and French doors leading seamlessly to a charming sunroom and the secluded garden beyond, offers a perfect setting for both relaxation and entertaining. Each room exudes character, featuring original open fireplaces that enhance the Victorian charm. The heart of the home is undoubtedly the stunning family kitchen, bathed in natural light from its southerly aspect. This chef's dream boasts high-end base and wall units, an integrated dishwasher, and a magnificent central island adorned with exquisite Kuppam Green Granite worktops. The kitchen flows effortlessly into the orangery, creating a harmonious space for family gatherings and alfresco dining, while the mature garden provides an idyllic backdrop. Accommodation is ideally arranged over two floors, featuring four very spacious bedrooms, each with its charm. The master bedroom and guest room come equipped with vanity units for added convenience, ensuring comfort for family and guests alike. Three well-appointed bathrooms cater to the needs of a busy lifestyle, while an additional utility room offers practical function. Outside, the private garden is a true gem, with a thoughtfully designed patio and seating areas that invite you to enjoy the stunning southern exposure. Whether hosting summer barbecues, tending to the vegetable gardens with raised beds, or simply enjoying a morning coffee surrounded by nature, this garden is a personal sanctuary. With the practicalities covered, this home features a newly fitted gas central heating system and primarily double-glazed windows for year-round comfort. The large garage with an up-and-over door provides ample storage and workspace, while the block-paved driveway ensures extensive off-road parking for guests. For any additional information call the vendors sole agents on 01424 224488.

Nestled in a prime location close to the vibrant heart of Bexhill, this exceptional Victorian four-bedroom detached house offers an exquisite retreat for the discerning buyer seeking both elegance and convenience, just a short journey from London. Spanning approximately 2,200 square feet, this beautifully presented residence is perfect for those who desire space and tranquility while remaining within walking distance of the train station and St. Richard's School.

- Stunning Character Detached Family Home
- Built In Circa 1905 With Beautiful Features
  - Four Spacious Double Bedrooms
- Master Bedroom With South Facing Balcony
  - Beautifully Presented Inner Hall
  - Two Reception Rooms Plus Orangery
  - South Facing Lounge With Sun Room
  - Spacious Dining Room With Study Area
  - Amazing Bespoke Built Kitchen-Diner
  - Canopy Porch With Original Front Door
    - Ground Floor Shower Room & W.C

- Additional Utility Room Area
- Newly Refurbished Orangery With Roof Lantern
- Walled & Gated Enclosed Garden & Grounds
  - Substantial Block Paved Drive
- Detached Garage With Planted 'Living Roof'
- Workshop / Garden Store / Timber Shed & Greenhouse
  - Central Heated & Primarily Double Glazed
  - Amazing Charm & Original Character Features
    - A Beautifully Presented Family Home
    - Lovely Mature Well Stocked Garden Areas
  - Please Call Our Bexhill Team 01424 224488