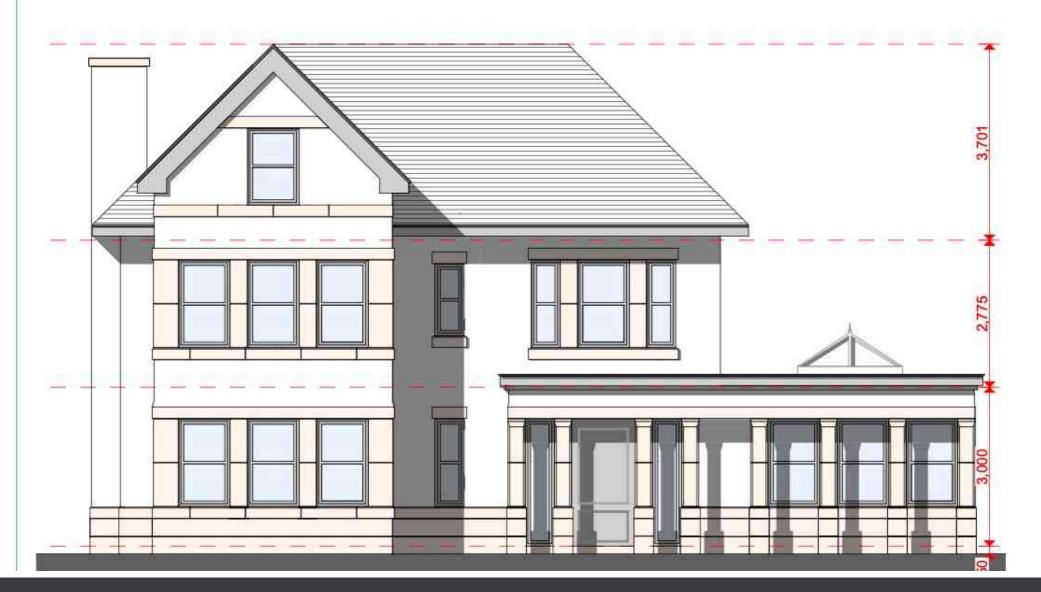

Plot 2 unveils a stunning 5-bedroom property, meticulously crafted for those who seek a perfect fusion of elegance and seclusion. As you arrive, the charm of this residence unfolds with ample gardens and a detached two-car garage, offering a touch of exclusivity to your everyday retreat.

The entrance lobby, graced with a cloakroom, leads to a central hallway, establishing a seamless flow through the heart of the home. A utility room/boot room and a separate WC add a practical touch, catering to the demands of modern living. The front lounge, adorned with a square bay, welcomes an abundance of natural light, creating a comfortable and inviting space for relaxation.

The open plan kitchen dining room serves as the epicentre of this residence, seamlessly blending culinary sophistication with the warmth of communal dining. A snug overlooking the rear garden adds a touch of cosiness, creating a perfect spot to unwind and enjoy the tranquillity of the outdoors.

Ascending to the first floor, discover the master bedroom to the rear, a sanctuary of luxury complete with a dressing room and ensuite bathroom. Three additional bedrooms on this level, each with ensuite shower rooms, ensure that every member of the household enjoys their own private retreat.

Venture to the second floor, where another bedroom, featuring an ensuite shower room and dressing room, awaits. This level also offers a dedicated office/study space, perfect for those who seek a quiet haven for work or creative pursuits.