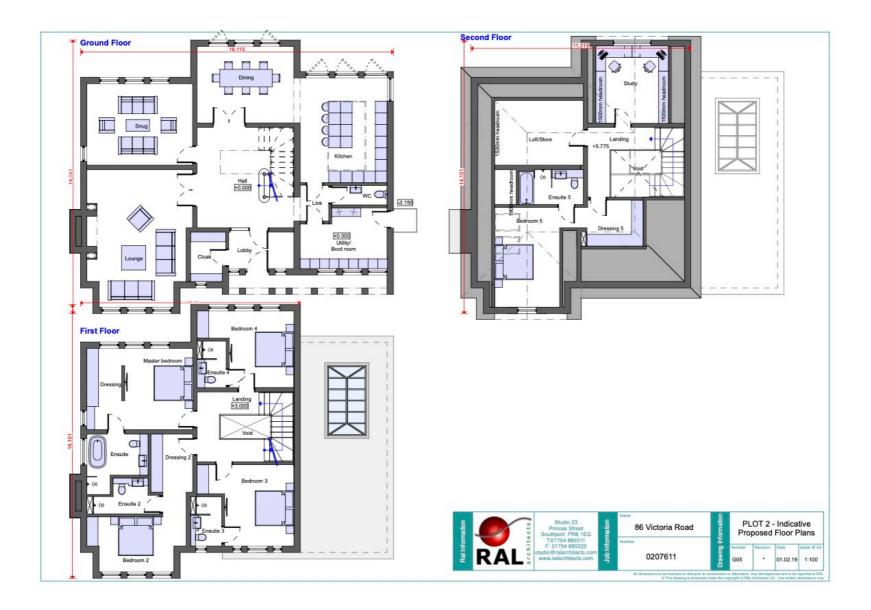

Plot 2 unveils a stunning 5-bedroom property, meticulously crafted for those who seek a perfect fusion of elegance and seclusion. As you arrive, the charm of this residence unfolds with ample gardens and a detached two-car garage, offering a touch of exclusivity to your everyday retreat.

The entrance lobby, graced with a cloakroom, leads to a central hallway, establishing a seamless flow through the heart of the home. A utility room/boot room and a separate WC add a practical touch, catering to the demands of modern living. The front lounge, adorned with a square bay, welcomes an abundance of natural light, creating a comfortable and inviting space for relaxation.

The open plan kitchen dining room serves as the epicentre of this residence, seamlessly blending culinary sophistication with the warmth of communal dining. A snug overlooking the rear garden adds a touch of cosiness, creating a perfect spot to unwind and enjoy the tranquillity of the outdoors.

Ascending to the first floor, discover the master bedroom to the rear, a sanctuary of luxury complete with a dressing room and ensuite bathroom. Three additional bedrooms on this level, each with ensuite shower rooms, ensure that every member of the household enjoys their own private retreat.

Venture to the second floor, where another bedroom, featuring an ensuite shower room and dressing room, awaits. This level also offers a dedicated office/study space, perfect for those who seek a quiet haven for work or creative pursuits.