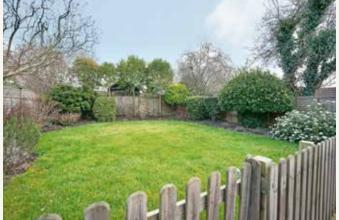

A particular feature of the property is the attractively landscaped garden which takes full advantage of the perfect village setting, with areas for relaxing, entertaining and just sitting to enjoy the delightful seclusion. There is a large, paved patio with retaining wall and steps up to an area of lawn with a variety of plants and shrubs. The useful outbuilding has power and lighting, making it an ideal office/workshop or hobbies room. are currently configured as bar and gym.