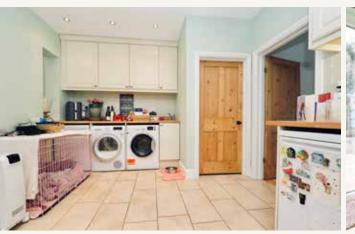

## THE PROPERTY

Park View is a charming and beautifully presented semi-detached home, perfectly located for village life whilst remaining convenient for those requiring major road and rail links.

The property, with slate roof and attractive red brick elevations, has been extended and extensively remodelled and upgraded over the years to offer around 1,015 square feet of characterful accommodation of undoubted quality, comprising: cosy living room with wood burning stove, a well-crafted kitchen/breakfast/dining room with a comprehensive range of cabinets, underfloor heating and French doors opening onto the garden terrace. There is also a cloakroom/WC, ideally placed for guests and those coming in from the garden.