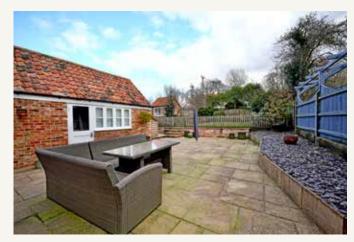

A particular feature of the property is the attractively landscaped garden which takes full advantage of the perfect village setting, with areas for relaxing, entertaining and just sitting to enjoy the delightful seclusion. There is a large, paved patio with retaining wall and steps up to an area of lawn with a variety of plants and shrubs. The useful outbuilding has power and lighting, making it an ideal office/workshop or hobbies room. are currently configured as bar and gym.

Outside oil-fired boiler, oil tank and log store. To the side of the property there is private, off-road gravelled parking for two cars.

Guide Price £450,000

Kimbolton branch: 01480 860400

www.peterlane.co.uk Web office open all day every day