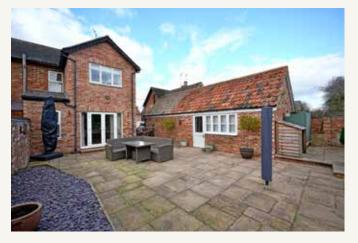

A particular feature of the property is the attractively landscaped garden which takes full advantage of the perfect village setting, with areas for relaxing, entertaining and just sitting to enjoy the delightful seclusion. There is a large, paved patio with retaining wall and steps up to an area of lawn with a variety of plants and shrubs. The useful outbuilding has power and lighting, making it an ideal office/workshop or hobbies room. are currently configured as bar and gym.

Outside oil-fired boiler, oil tank and log store. To the side of the property there is private, off-road gravelled parking for two cars.

Guide Price £450,000

Kimbolton branch: 01480 860400

www.peterlane.co.uk Web office open all day every day