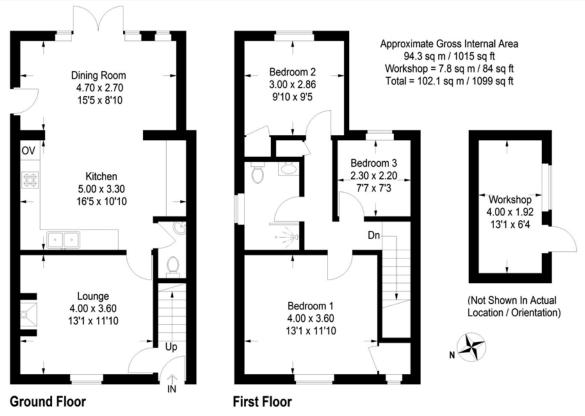

This plan is for layout guidance only. Not drawn to scale unless stated. Windows and door openings are approximate. Whilst every care is taken in the preparation of this plan, please check all dimensions, shapes and compass bearings before making any decisions reliant upon them. (ID1178401)