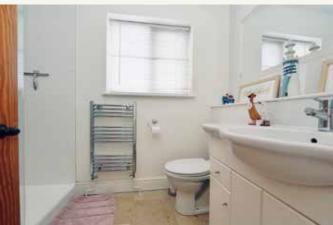

There are three comfortable bedrooms and the shower room has been remodelled and refitted with double shower enclosure, vanity unit with inset basin and storage cupboards below, close-coupled WC and electric underfloor heating.