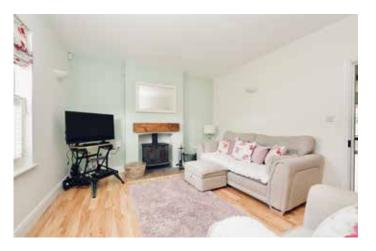

## THE PROPERTY

Park View is a charming and beautifully presented semi-detached home, perfectly located for village life whilst remaining convenient for those requiring major road and rail links.

The property, with slate roof and attractive red brick elevations, has been extended and extensively remodelled and upgraded over the years to offer around 1,015 square feet of characterful accommodation of undoubted quality, comprising: cosy living room with wood burning stove, a well-crafted kitchen/breakfast/dining room with a comprehensive range of cabinets, underfloor heating and French doors opening onto the garden terrace. There is also a cloakroom/WC, ideally placed for guests and those coming in from the garden.