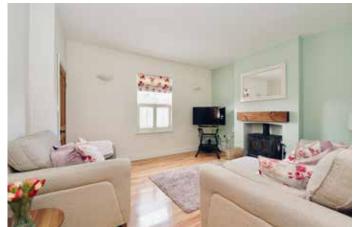

## THE PROPERTY

Park View is a charming and beautifully presented semi-detached home, perfectly located for village life whilst remaining convenient for those requiring major road and rail links.

The property, with slate roof and attractive red brick elevations, has been extended and extensively remodelled and upgraded over the years to offer around 1,015 square feet of characterful accommodation of undoubted quality, comprising: cosy living room with wood burning stove, a well-crafted kitchen/breakfast/dining room with a comprehensive range of cabinets, underfloor heating and French doors opening onto the garden terrace. There is also a cloakroom/WC, ideally placed for guests and those coming in from the garden.