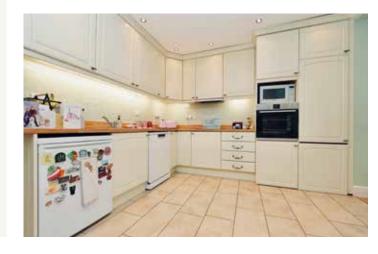

## THE PROPERTY

Park View is a charming and beautifully presented semi-detached home, perfectly located for village life whilst remaining convenient for those requiring major road and rail links.

The property, with slate roof and attractive red brick elevations, has been extended and extensively remodelled and upgraded over the years to offer around 1,015 square feet of characterful accommodation of undoubted quality, comprising: cosy living room with wood burning stove, a well-crafted kitchen/breakfast/dining room with a comprehensive range of cabinets, underfloor heating and French doors opening onto the garden terrace. There is also a cloakroom/WC, ideally placed for guests and those coming in from the garden.