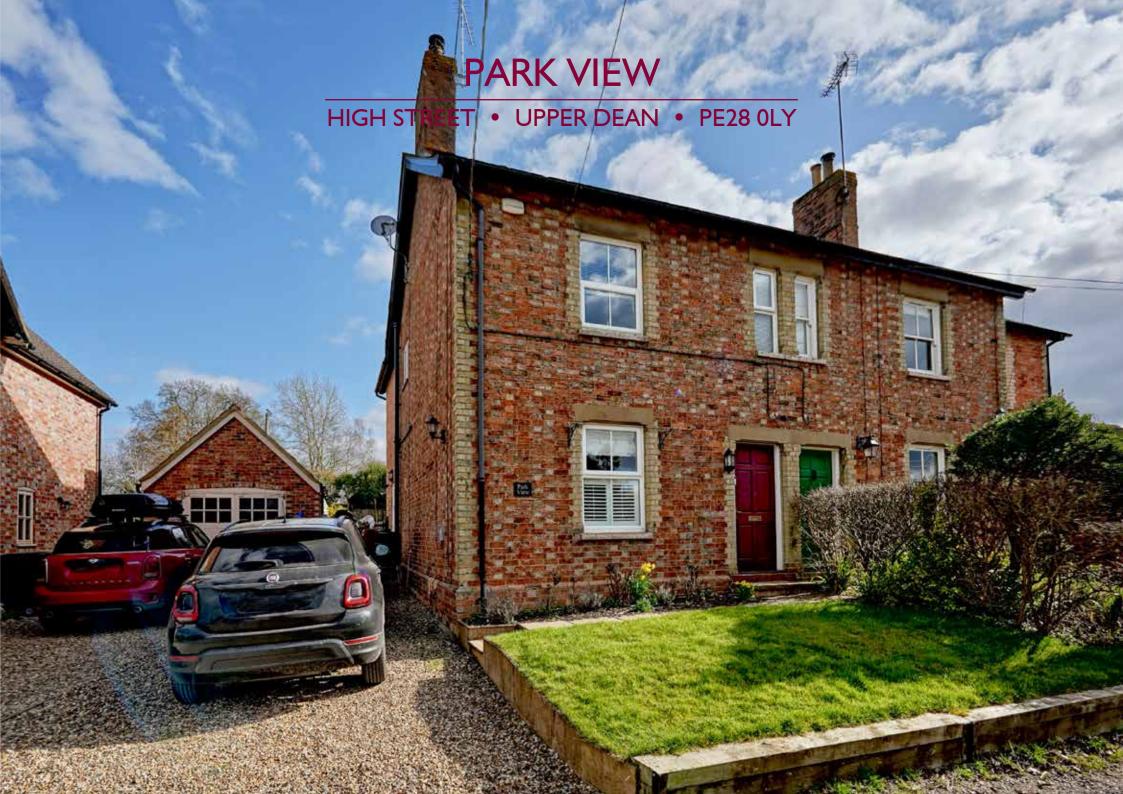

# **PARK VIEW**

# HIGH STREET • UPPER DEAN • PE28 0LY

## THE PROPERTY

Park View is a charming and beautifully presented semi-detached home, perfectly located for village life whilst remaining convenient for those requiring major road and rail links.

The property, with slate roof and attractive red brick elevations, has been extended and extensively remodelled and upgraded over the years to offer around 1,015 square feet of characterful accommodation of undoubted quality, comprising: cosy living room with wood burning stove, a well-crafted kitchen/breakfast/dining room with a comprehensive range of cabinets, underfloor heating and French doors opening onto the garden terrace. There is also a cloakroom/WC, ideally placed for guests and those coming in from the garden.